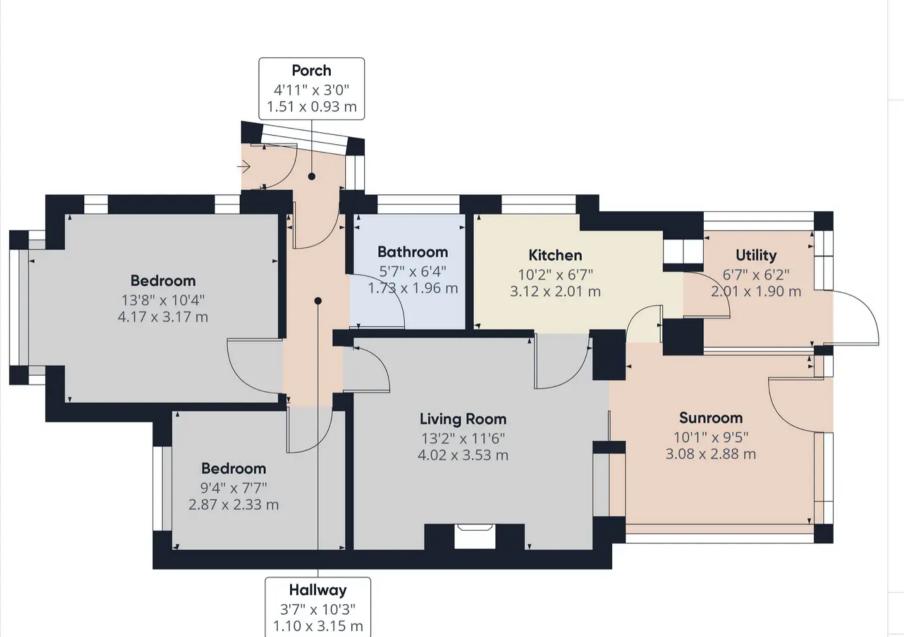

REAR GARDEN

DRIVEWAY

3 Parking Spaces

Approximate total area<sup>(1)</sup>

682.82 ft<sup>2</sup> 63.44 m<sup>2</sup>

(1) Excluding balconies and terraces

While every attempt has been made to ensure accuracy, all measurements are approximate, not to scale. This floor plan is for illustrative purposes only.