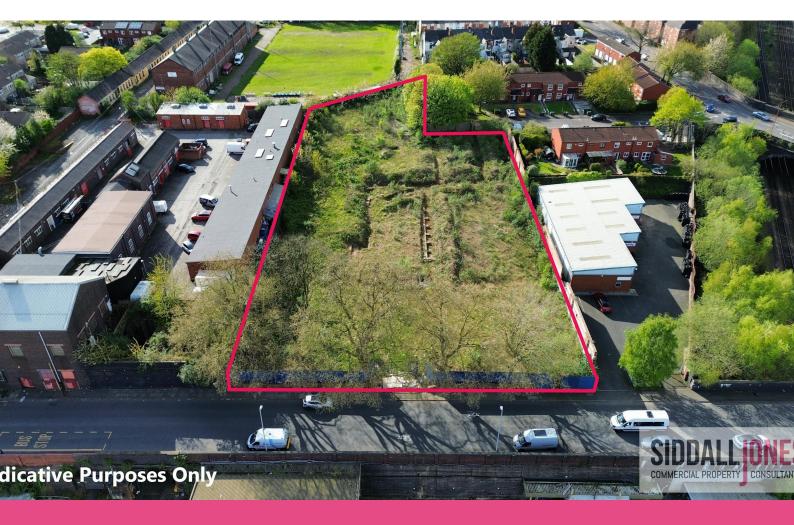

# Vacant Brownfield Site Outside of Clean Air Zone 1.4 Acres

1.40 Acres

(0.57 Hectares)

- Brownfield Site
- Outside of ULEZ
- 1.4 Acres
- Potential Development Opportunity

#### **Description**

A former Church and School site which has been unoccupied since before 2015.

A vacant Brownfield site which is broadly rectangular in shape which tapers to its westerly border.

The surface is predominantly level, with a gradual slope towards All Sains Street and requires some remediation to remove vegetation.

#### Location

The site is located to the west of All Saints Street, in the Hockley area of Birmingham.

All Saints Street is accessed from Pitsford Street which in turn is off Icknield Street (A4540) Birmingham middle ring road on the outskirts of the historic Jewellery Quarter.

#### Accommodation

1.4 Acres (0.57 Hectares) Approximately.