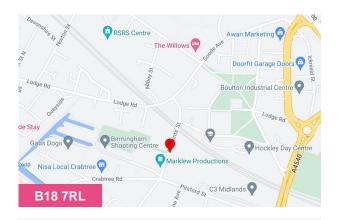

#### Location

The site is located to the west of All Saints Street, in the Hockley area of Birmingham.

All Saints Street is accessed from Pitsford Street which in turn is off Icknield Street (A4540) Birmingham middle ring road on the outskirts of the historic Jewellery Quarter.

The middle ring road provides access to all arterial roads out of the city centre including the A34 and A38 (M) Aston Expressway, which provides access to the national motorway network approximately 4 miles north of the subject site.

Birmingham city centre lies approximately one mile to the south east.