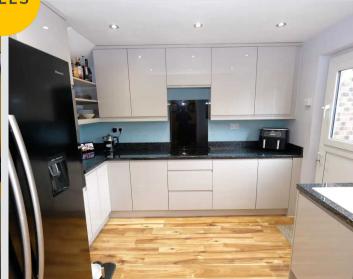

#### Kitchen

9' 4" x 10' 5" (2.85m x 3.17m)

Featuring modern wall and base units with an integral oven, microwave, hob, dishwasher and washing machine. Space for fridge freezer. Complete with laminate flooring.