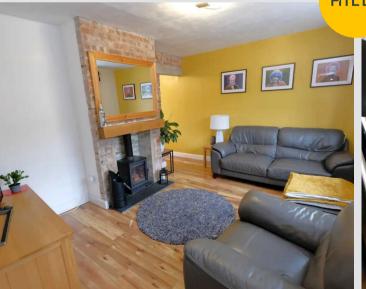

## Lounge

13' 11" x 11' 4" (4.24m x 3.45m)

Featuring a log burner. Complete with a ceiling light point, double glazed window and wall mounted radiator. Fitted with laminate flooring.