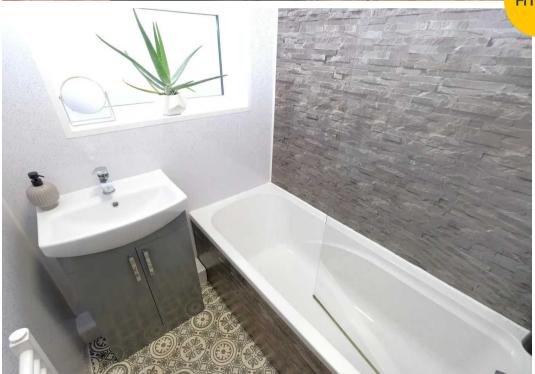

## Bathroom

4' 10" x 5' 8" (1.47m x 1.72m)

Featuring a bath and sink. Complete with a ceiling light point and splash cladding.