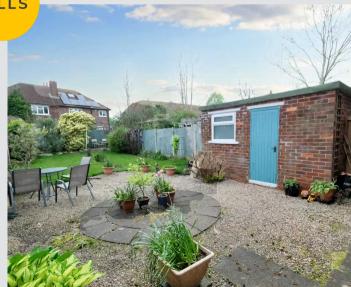

## External

To the rear of the property is a garden with stoned seating area and lawn.