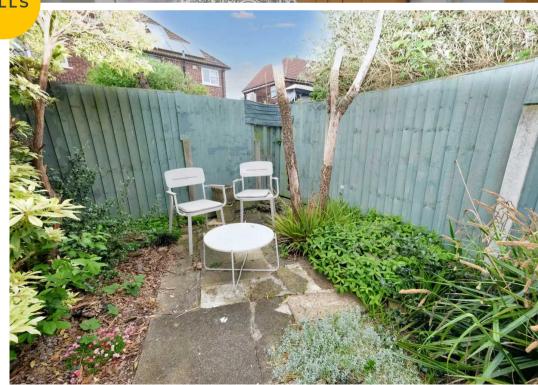

## External

To the rear of the property is a garden with stoned seating area and lawn.