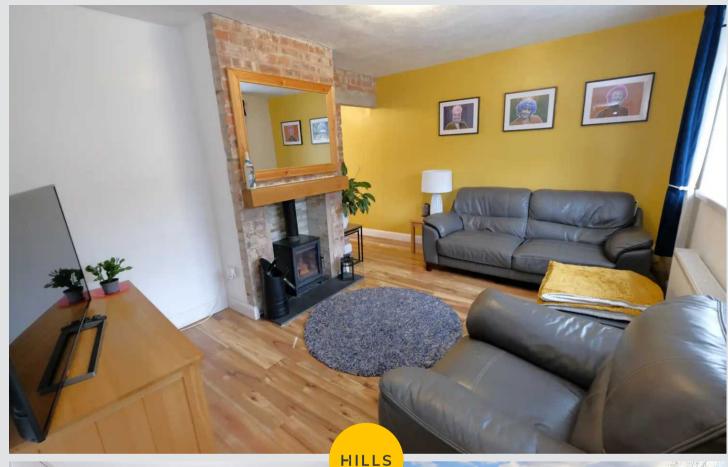

## Lounge

13' 11" x 11' 4" (4.24m x 3.45m)

Featuring a log burner. Complete with a ceiling light point, double glazed window and wall mounted radiator. Fitted with laminate flooring.