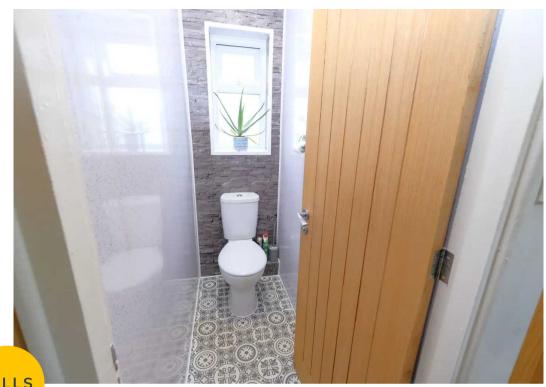

## Bathroom

4' 10" x 5' 8" (1.47m x 1.72m)

Featuring a bath and sink. Complete with a ceiling light point and splash cladding.