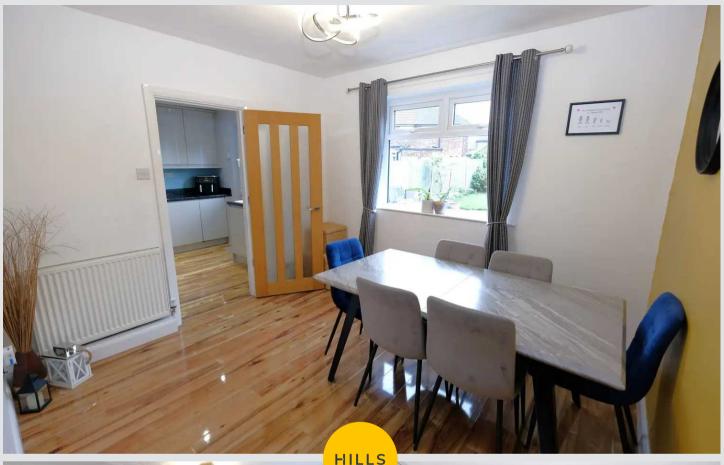

## **Dining Room**

9' 9" x 10' 7" (2.98m x 3.22m)

Complete with a ceiling light point, double glazed window and wall mounted radiator. Fitted with laminate flooring.