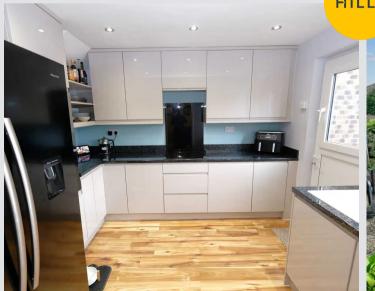

#### Kitchen

9' 4" x 10' 5" (2.85m x 3.17m)

Featuring modern wall and base units with an integral oven, microwave, hob, dishwasher and washing machine. Space for fridge freezer. Complete with laminate flooring.