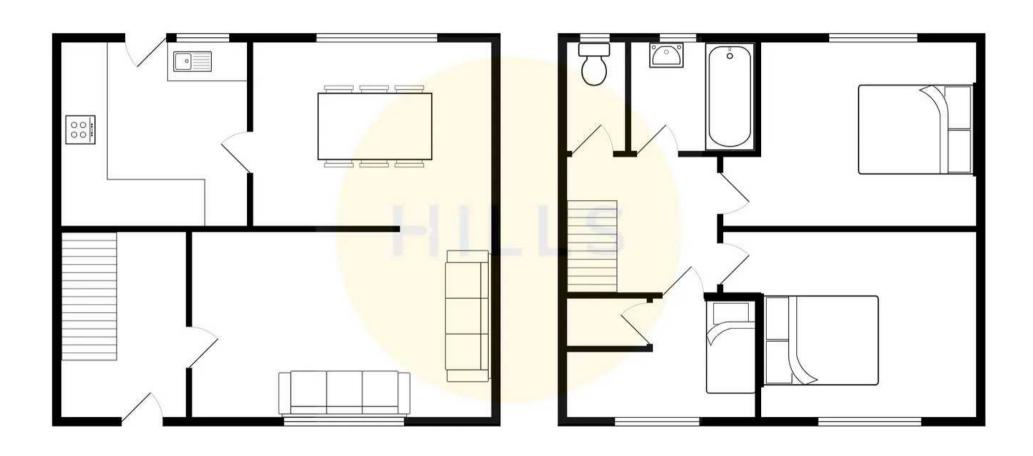

## **Entrance Hallway**

Entered via a composite front door. Complete with a ceiling light point, wall mounted radiator and tiled flooring.

## Lounge

13' 11" x 11' 4" (4.24m x 3.45m)

Featuring a log burner. Complete with a ceiling light point, double glazed window and wall mounted radiator. Fitted with laminate flooring.

#### Kitchen

9' 4" x 10' 5" (2.85m x 3.17m)

Featuring modern wall and base units with an integral oven, microwave, hob, dishwasher and washing machine. Space for fridge freezer. Complete with laminate flooring.

## **Dining Room**

9' 9" x 10' 7" (2.98m x 3.22m)

Complete with a ceiling light point, double glazed window and wall mounted radiator. Fitted with laminate flooring.

## Landing

Complete with a ceiling light point and carpet flooring.

#### **Bedroom One**

12' 4" x 11' 1" (3.75m x 3.39m)

Complete with a ceiling light point, double glazed window and wall mounted radiator. Fitted with carpet flooring.

#### **Bedroom Two**

10' 3" x 10' 2" (3.13m x 3.11m)

Complete with a ceiling light point, double glazed window and wall mounted radiator. Fitted with carpet flooring.

#### **Bedroom Three**

9' 9" x 7' 1" (2.97m x 2.16m)

Complete with a ceiling light point, double glazed window and wall mounted radiator. Fitted with carpet flooring.

## Bathroom

4' 10" x 5' 8" (1.47m x 1.72m)

Featuring a bath and sink. Complete with a ceiling light point and splash cladding.