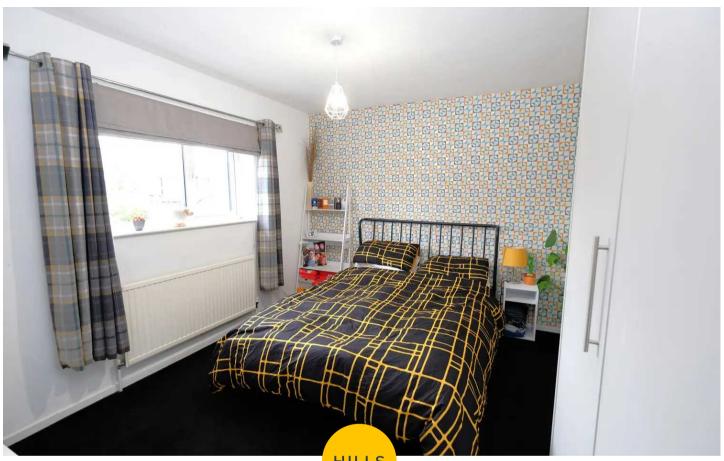

#### **Bedroom One**

12' 4" x 11' 1" (3.75m x 3.39m)

Complete with a ceiling light point, double glazed window and wall mounted radiator. Fitted with carpet flooring.

#### **Bedroom Two**

10' 3" x 10' 2" (3.13m x 3.11m)

Complete with a ceiling light point, double glazed window and wall mounted radiator. Fitted with carpet flooring.

#### **Bedroom Three**

9' 9" x 7' 1" (2.97m x 2.16m)

Complete with a ceiling light point, double glazed window and wall mounted radiator. Fitted with carpet flooring.