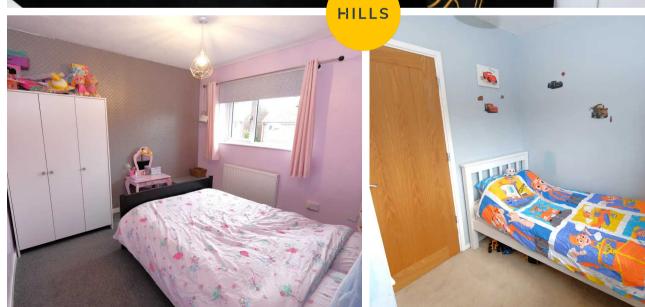

#### **Bedroom One**

12' 4" x 11' 1" (3.75m x 3.39m)

Complete with a ceiling light point, double glazed window and wall mounted radiator. Fitted with carpet flooring.

#### **Bedroom Two**

10' 3" x 10' 2" (3.13m x 3.11m)

Complete with a ceiling light point, double glazed window and wall mounted radiator. Fitted with carpet flooring.

#### **Bedroom Three**

9' 9" x 7' 1" (2.97m x 2.16m)

Complete with a ceiling light point, double glazed window and wall mounted radiator. Fitted with carpet flooring.