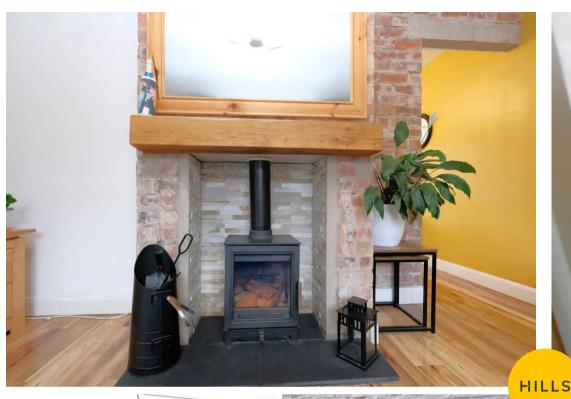

## Lounge

13' 11" x 11' 4" (4.24m x 3.45m)

Featuring a log burner. Complete with a ceiling light point, double glazed window and wall mounted radiator. Fitted with laminate flooring.