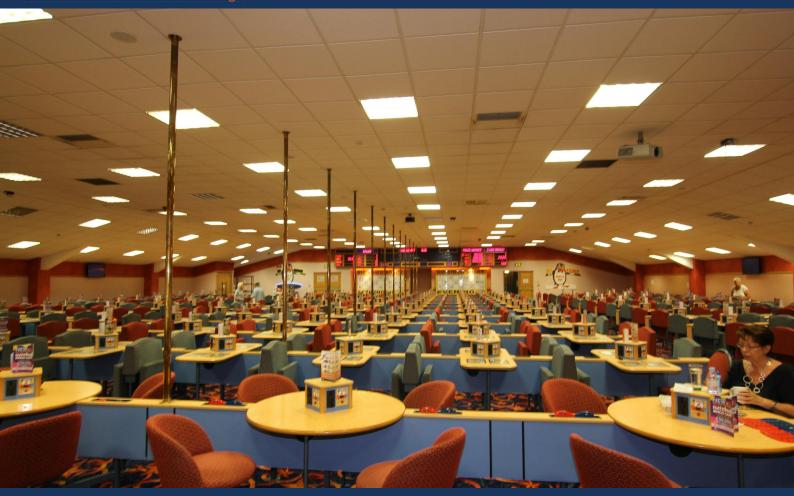

# 14,000 sq ft well established Bingo Hall to let

**Newark Town Centre** 

14,000 sq ft

(1,300.64 sq m)

- Newark Town centre Location
- Available at Circa £5 psf = £70,000 per annum
- Plus Service Charge and Insurance
- Within an establish Leisure Hub

#### Accommodation

The accommodation comprises the following areas:

| Name                       | sq ft  | sq m     | Availability |
|----------------------------|--------|----------|--------------|
| 2nd - 2nd Floor Bingo Hall | 14,000 | 1,300.64 | Available    |
| Total                      | 14,000 | 1,300.64 |              |