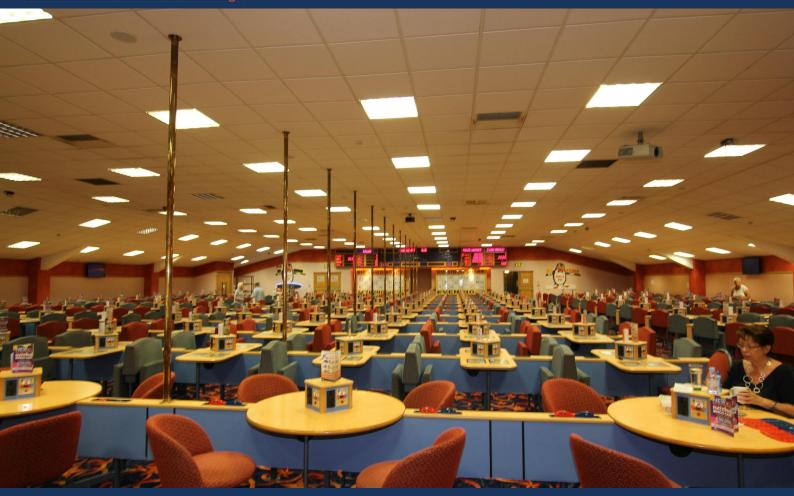

#### Accommodation

The accommodation comprises the following areas:

| Name                       | sq ft  | sq m     | Availability |
|----------------------------|--------|----------|--------------|
| 2nd - 2nd Floor Bingo Hall | 14,000 | 1,300.64 | Available    |
| Total                      | 14,000 | 1,300.64 |              |

#### **Terms**

Offered for let on new lease terms - 10 + years expected on fully repairing and insuring terms.

Initial passing rent £70,000 per annum plus VAT.

Service charge for this current year is £16,500 per annum.