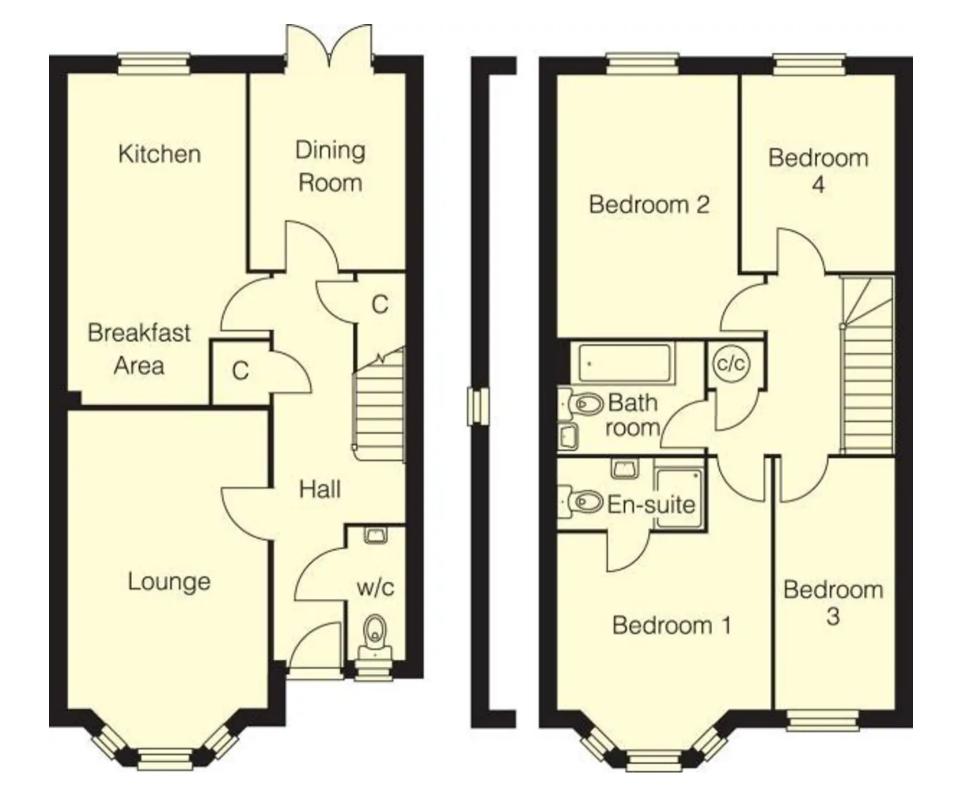

#### **Entrance Hallway**

#### Cloakroom

#### Lounge

10' 7" x 18' 1" (3.23m x 5.51m)

### Kitchen/Diner

9' 6" x 17' 9" (2.90m x 5.41m)

#### **Dining Room**

#### First Floor Landing

#### Bedroom 1

11' 5" x 11' 8" (3.48m x 3.56m)

#### En-suite

#### Bedroom 2

9' 8" x 14' 1" (2.95m x 4.29m)

#### Bedroom 3

6' 4" x 13' 6" (1.93m x 4.11m)

#### Bedroom

8' 4" x 10' 6" (2.54m x 3.20m)

#### Bathroom