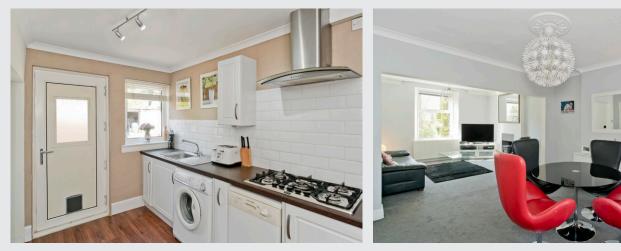

### **Property Summary**

Accompanied by a double garage, additional private parking, and easy-to-maintain gardens, this charming semi-detached cottage is set over two floors with attractive modern interiors comprising two double bedrooms, a bathroom, and a bright and spacious reception room open to a kitchen with access to a rear seating patio. The delightful property lies within a tranquil rural community, a five-minute drive from the town of Shotts and less than a mile from Hartwood train station where services connect to Glasgow in approximately 30 minutes and Edinburgh in an hour.

#### **Property Features**

- Tranquil setting close to amenities
- Tasteful modern interiors
- Spacious semi-detached period cottage
- Entrance hall with storage
- South-facing living room with stove, open to:
- Dining room with open kitchen access
- Kitchen with external rear access
- Two double bedrooms (one with storage)
- Bathroom with shower-over-bath
- Sunny front garden and rear patio with a shed
- Rear private parking and detached double garage
- Gas central heating and double glazing
- EPC Rating F