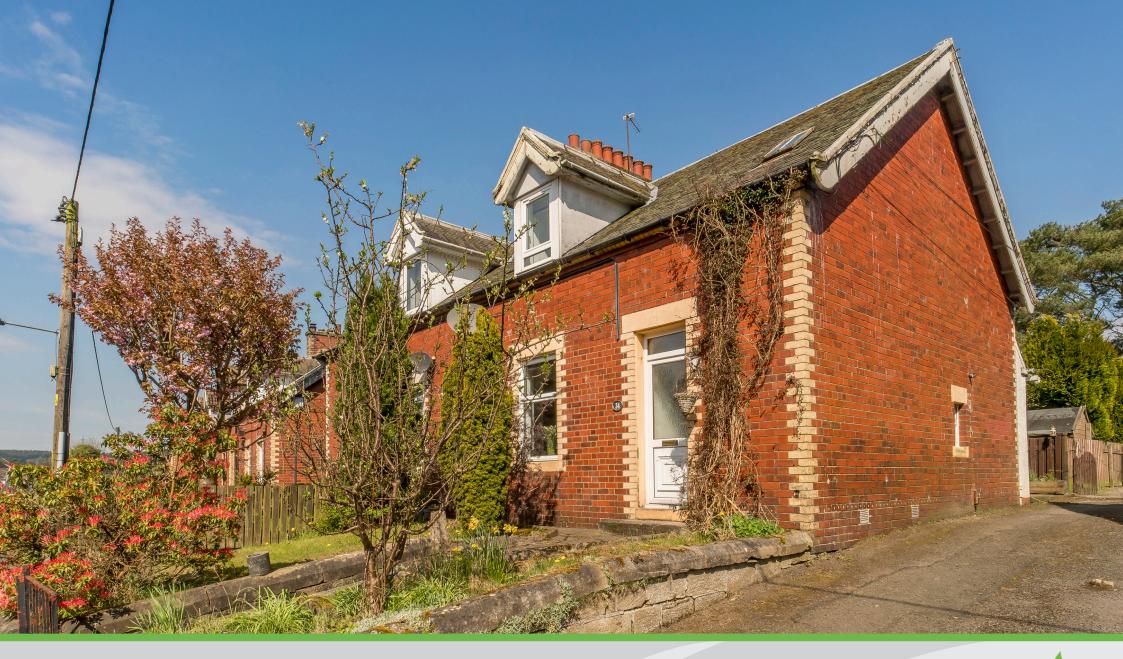

# **34 Bowhousebog Road** Shotts, North Lanarkshire, ML7 5BU

### **Property Summary**

Accompanied by a double garage, additional private parking, and easy-to-maintain gardens, this charming semi-detached cottage is set over two floors with attractive modern interiors comprising two double bedrooms, a bathroom, and a bright and spacious reception room open to a kitchen with access to a rear seating patio. The delightful property lies within a tranquil rural community, a five-minute drive from the town of Shotts and less than a mile from Hartwood train station where services connect to Glasgow in approximately 30 minutes and Edinburgh in an hour.

#### **Property Features**

- Tranquil setting close to amenities
- Tasteful modern interiors
- Spacious semi-detached period cottage
- Entrance hall with storage
- South-facing living room with stove, open to:
- Dining room with open kitchen access
- Kitchen with external rear access
- Two double bedrooms (one with storage)
- Bathroom with shower-over-bath
- Sunny front garden and rear patio with a shed
- Rear private parking and detached double garage
- Gas central heating and double glazing
- EPC Rating F