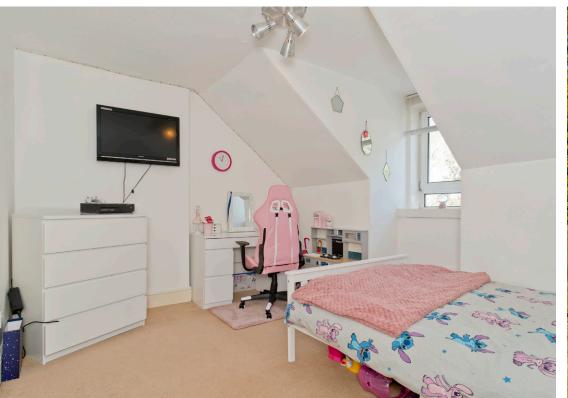

### **Property Summary**

Accompanied by a double garage, additional private parking, and easy-to-maintain gardens, this charming semi-detached cottage is set over two floors with attractive modern interiors comprising two double bedrooms, a bathroom, and a bright and spacious reception room open to a kitchen with access to a rear seating patio. The delightful property lies within a tranquil rural community, a five-minute drive from the town of Shotts and less than a mile from Hartwood train station where services connect to Glasgow in approximately 30 minutes and Edinburgh in an hour.

#### **Property Features**

- Tranquil setting close to amenities
- Tasteful modern interiors
- Spacious semi-detached period cottage
- Entrance hall with storage
- South-facing living room with stove, open to:
- Dining room with open kitchen access
- Kitchen with external rear access
- Two double bedrooms (one with storage)
- Bathroom with shower-over-bath
- Sunny front garden and rear patio with a shed
- Rear private parking and detached double garage
- Gas central heating and double glazing
- EPC Rating F