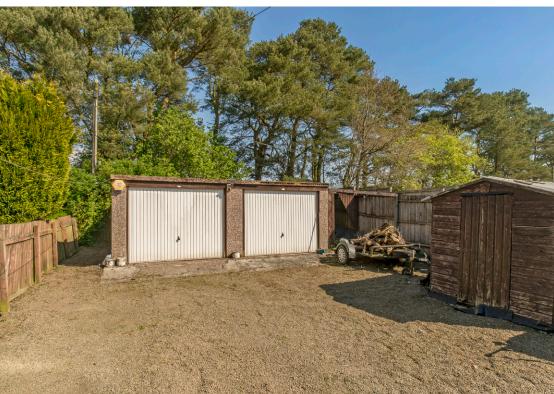

### **Property Summary**

Accompanied by a double garage, additional private parking, and easy-to-maintain gardens, this charming semi-detached cottage is set over two floors with attractive modern interiors comprising two double bedrooms, a bathroom, and a bright and spacious reception room open to a kitchen with access to a rear seating patio. The delightful property lies within a tranquil rural community, a five-minute drive from the town of Shotts and less than a mile from Hartwood train station where services connect to Glasgow in approximately 30 minutes and Edinburgh in an hour.

#### **Property Features**

- Tranquil setting close to amenities
- Tasteful modern interiors
- Spacious semi-detached period cottage
- Entrance hall with storage
- South-facing living room with stove, open to:
- Dining room with open kitchen access
- Kitchen with external rear access
- Two double bedrooms (one with storage)
- Bathroom with shower-over-bath
- Sunny front garden and rear patio with a shed
- Rear private parking and detached double garage
- Gas central heating and double glazing
- EPC Rating F