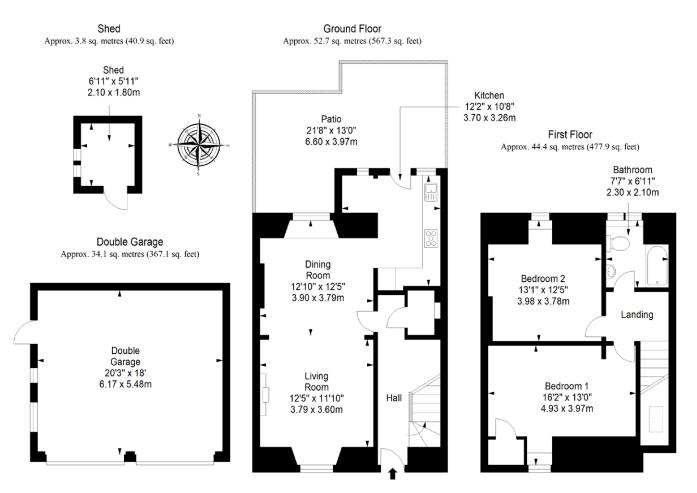

a five-minute drive from the town of Shotts and less than a mile from Hartwood train station where services connect to Glasgow in approximately 30 minutes and Edinburgh in an hour.

Extras: All fitted floor and window coverings and light fittings are included.

#### **Property Features**

- Tranquil setting close to amenities
- Tasteful modern interiors
- Spacious semi-detached period cottage
- Entrance hall with storage
- South-facing living room with stove, open to:
- Dining room with open kitchen access
- Kitchen with external rear access
- Two double bedrooms (one with storage)
- Bathroom with shower-over-bath
- Sunny front garden and rear patio with a shed
- Rear private parking and detached double garage
- Gas central heating and double glazing
- EPC Rating F









## Floorplan



Total area: approx. 135.0 sq. metres (1453.2 sq. feet)

#### All Enquiries to our Property Department:

01501 740345 | katie.boyd@sneddons-ssc.co.uk | www.sneddonmorrison.co.uk 14 East Main Street, Whitburn, West Lothian EH47 ORB

IMPORTANT: The selling agents for themselves and for the sellers of the above property give notice that these particulars are for guidance only and their accuracy is not guaranteed. These particulars will not form part of any contract and interested parties should satisfy themselves in all aspects prior to submitting offers. The sellers do not bind themselves to accept the highest offer. S1106