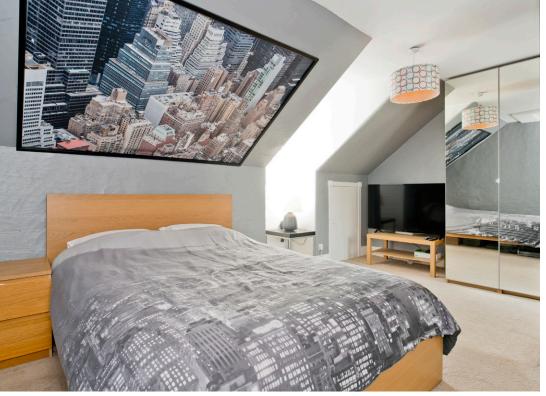

### **Property Summary**

Accompanied by a double garage, additional private parking, and easy-to-maintain gardens, this charming semi-detached cottage is set over two floors with attractive modern interiors comprising two double bedrooms, a bathroom, and a bright and spacious reception room open to a kitchen with access to a rear seating patio. The delightful property lies within a tranquil rural community, a five-minute drive from the town of Shotts and less than a mile from Hartwood train station where services connect to Glasgow in approximately 30 minutes and Edinburgh in an hour.

#### **Property Features**

- Tranquil setting close to amenities
- Tasteful modern interiors
- Spacious semi-detached period cottage
- Entrance hall with storage
- South-facing living room with stove, open to:
- Dining room with open kitchen access
- Kitchen with external rear access
- Two double bedrooms (one with storage)
- Bathroom with shower-over-bath
- Sunny front garden and rear patio with a shed
- Rear private parking and detached double garage
- Gas central heating and double glazing
- EPC Rating F