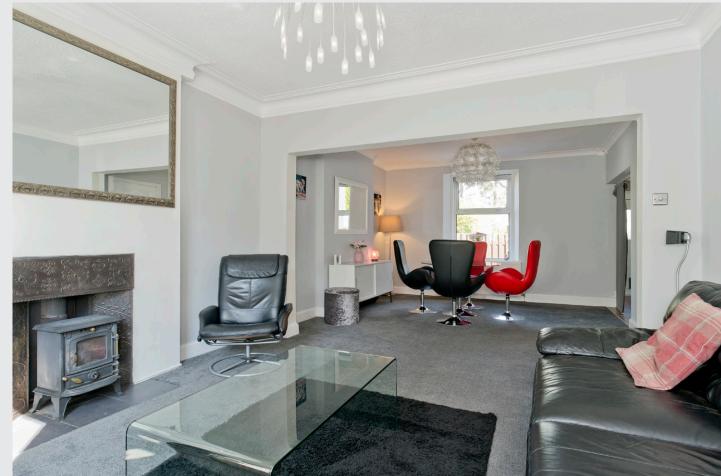

### **Property Summary**

Accompanied by a double garage, additional private parking, and easy-to-maintain gardens, this charming semi-detached cottage is set over two floors with attractive modern interiors comprising two double bedrooms, a bathroom, and a bright and spacious reception room open to a kitchen with access to a rear seating patio. The delightful property lies within a tranquil rural community, a five-minute drive from the town of Shotts and less than a mile from Hartwood train station where services connect to Glasgow in approximately 30 minutes and Edinburgh in an hour.

#### **Property Features**

- Tranquil setting close to amenities
- Tasteful modern interiors
- Spacious semi-detached period cottage
- Entrance hall with storage
- South-facing living room with stove, open to:
- Dining room with open kitchen access
- Kitchen with external rear access
- Two double bedrooms (one with storage)
- Bathroom with shower-over-bath
- Sunny front garden and rear patio with a shed
- Rear private parking and detached double garage
- Gas central heating and double glazing
- EPC Rating F