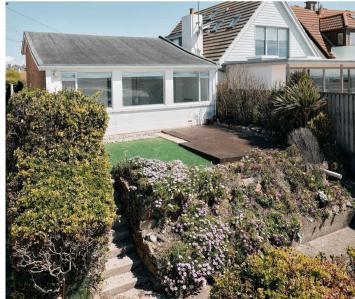

### Little Icho, Pontac Common

A cosy three bedroom beach house situated on a private lane, well away from passing traffic with direct beach access. Flooded with natural light from a southerly aspect, the sweeping views are spectacular, especially during high tide.

The accommodation, on a single floor comprises; living room with picture windows out to sea, kitchen, cloakroom, three bedrooms and bathroom. A good size garden to the front, mostly laid to lawn bordered by a selection of trees and shrubs. Second garden on the sea side that leads down to the promenade where you can add your own set of steps directly down onto the south facing beach.

#### Outside

Private garden to front mostly laid to lawn bordered by hedging. Rear garden on two levels part decked, part Astro turf down to patio by the sea leading to sea wall. Direct access to the beach available with the introduction of a set of steps. Single garage and further parking for one car.