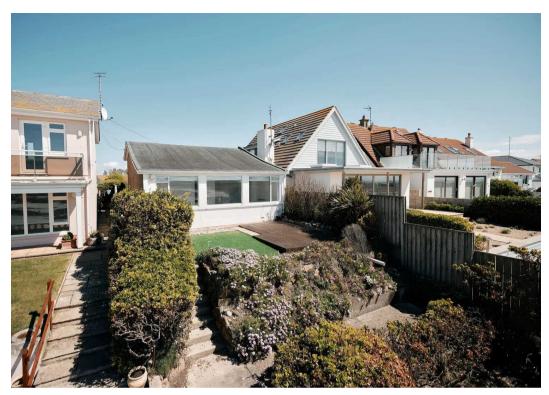

## Little Icho, Pontac Common

St. Clement, Jersey

- Quaint three bed home with direct beach access
- Sea facing reception room
- Three bedrooms one bathroom
- Flexible layout could be easily reconfigured
- Spectacular sea views and glorious sunsets
- Gardens front and rear
- Garage and parking space
- Potential for expansion or redevelopment
- · Regular bus route
- No onward chain
- Next door also available for sale
- WhatsApp Don on 07829 917172 / don@broadlandsjersey.com or Andrew on 07797 814422 / andrew@broadlandsjersey.com

### Little Icho, Pontac Common

A cosy three bedroom beach house situated on a private lane, well away from passing traffic with direct beach access. Flooded with natural light from a southerly aspect, the sweeping views are spectacular, especially during high tide.

#### Outside

Private garden to front mostly laid to lawn bordered by hedging. Rear garden on two levels part decked, part Astro turf down to patio by the sea leading to sea wall. Direct access to the beach available with the introduction of a set of steps. Single garage and further parking for one car.