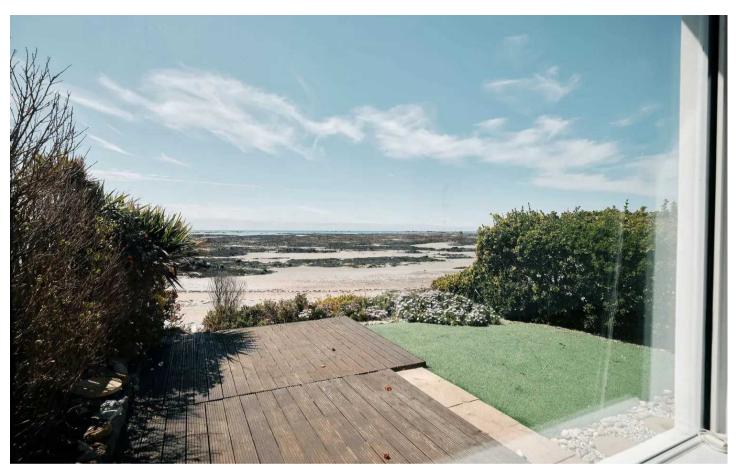

### Little Icho, Pontac Common

A cosy three bedroom beach house situated on a private lane, well away from passing traffic with direct beach access. Flooded with natural light from a southerly aspect, the sweeping views are spectacular, especially during high tide.

The accommodation, on a single floor comprises; living room with picture windows out to sea, kitchen, cloakroom, three bedrooms and bathroom. A good size garden to the front, mostly laid to lawn bordered by a selection of trees and shrubs. Second garden on the sea side that leads down to the promenade where you can add your own set of steps directly down onto the south facing beach.

#### Outside

Private garden to front mostly laid to lawn bordered by hedging. Rear garden on two levels part decked, part Astro turf down to patio by the sea leading to sea wall. Direct access to the beach available with the introduction of a set of steps. Single garage and further parking for one car.