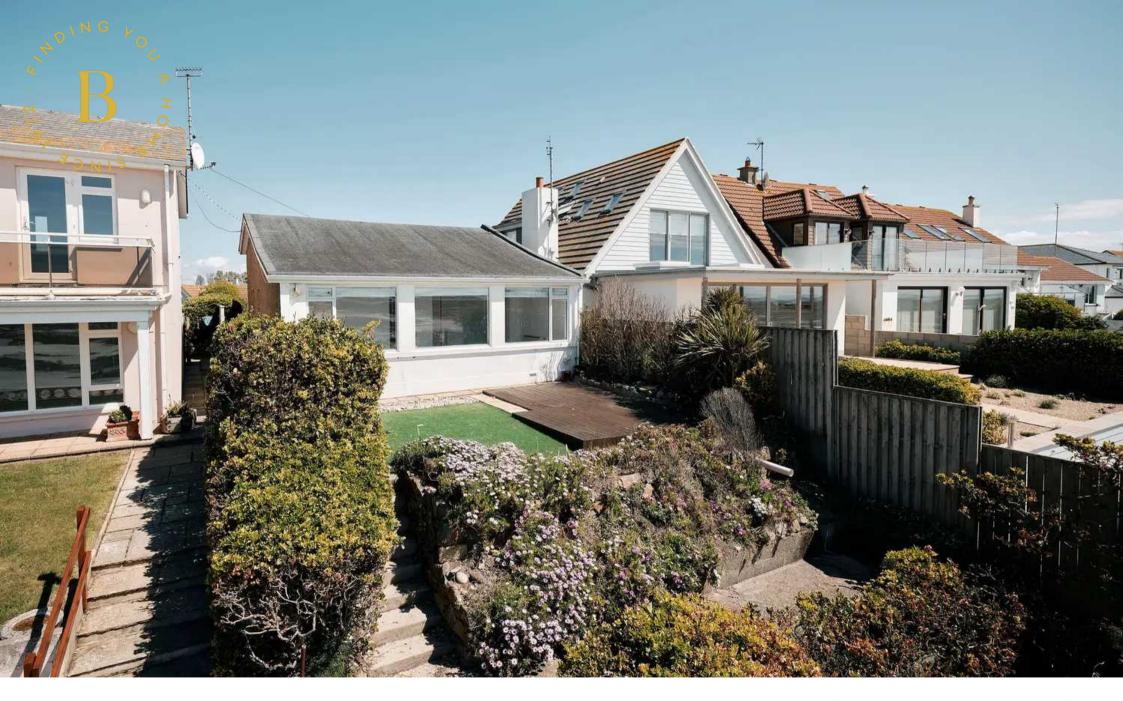

### Little Icho, Pontac Common

A cosy three bedroom beach house situated on a private lane, well away from passing traffic with direct beach access. Flooded with natural light from a southerly aspect, the sweeping views are spectacular, especially during high tide.

The accommodation, on a single floor comprises; living room with picture windows out to sea, kitchen, cloakroom, three bedrooms and bathroom. A good size garden to the front, mostly laid to lawn bordered by a selection of trees and shrubs. Second garden on the sea side that leads down to the promenade where you can add your own set of steps directly down onto the south facing beach.

#### Outside

Private garden to front mostly laid to lawn bordered by hedging. Rear garden on two levels part decked, part Astro turf down to patio by the sea leading to sea wall. Direct access to the beach available with the introduction of a set of steps. Single garage and further parking for one car.