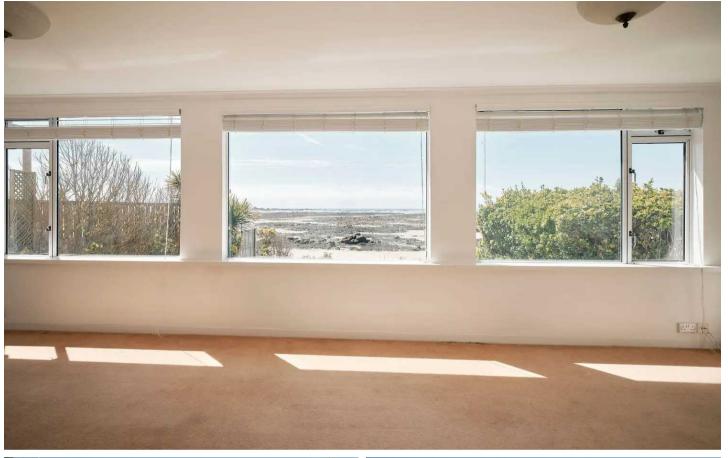

The accommodation, on a single floor comprises; living room with picture windows out to sea, kitchen, cloakroom, three bedrooms and bathroom. A good size garden to the front, mostly laid to lawn bordered by a selection of trees and shrubs. Second garden on the sea side that leads down to the promenade where you can add your own set of steps directly down onto the south facing beach.

#### Living

Entrance hall with doors to all rooms. Living room with three picture windows - providing sweeping views of the beach and sea beyond - and dining area. Kitchen with high and low level units and appliances including oven, hob, microwave, fridge, freezer, dishwasher and washing machine.