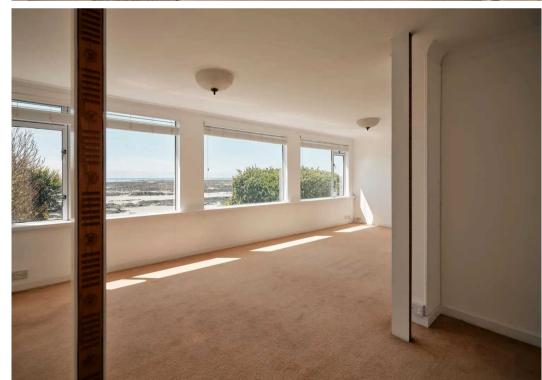

#### Living

Entrance hall with doors to all rooms. Living room with three picture windows - providing sweeping views of the beach and sea beyond - and dining area. Kitchen with high and low level units and appliances including oven, hob, microwave, fridge, freezer, dishwasher and washing machine.