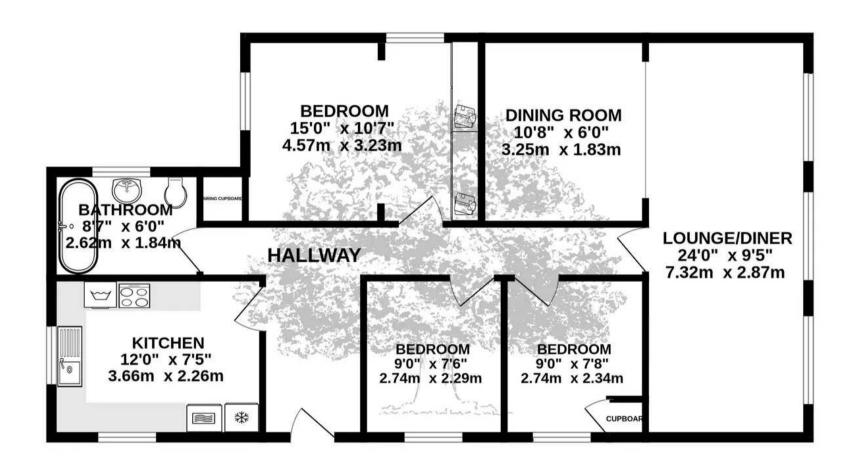

## GROUND FLOOR 940 sq.ft. (87.3 sq.m.) approx.

## Little Icho, Pontac Common

St. Clement, Jersey

- Quaint three bed home with direct beach access
- Sea facing reception room
- Three bedrooms one bathroom
- Flexible layout could be easily reconfigured
- Spectacular sea views and glorious sunsets
- Gardens front and rear
- Garage and parking space
- Potential for expansion or redevelopment
- · Regular bus route
- No onward chain
- Next door also available for sale
- WhatsApp Don on 07829 917172 / don@broadlandsjersey.com or Andrew on 07797 814422 / andrew@broadlandsjersey.com

The accommodation, on a single floor comprises; living room with picture windows out to sea, kitchen, cloakroom, three bedrooms and bathroom. A good size garden to the front, mostly laid to lawn bordered by a selection of trees and shrubs. Second garden on the sea side that leads down to the promenade where you can add your own set of steps directly down onto the south facing beach.