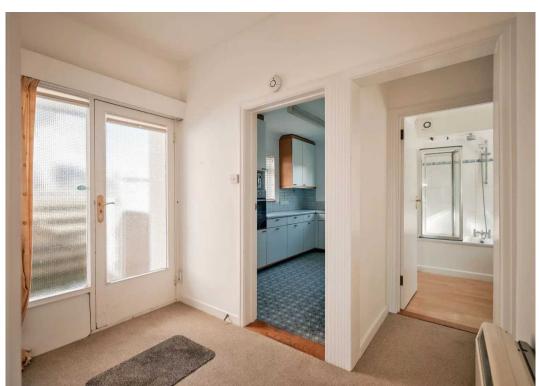

#### Living

Entrance hall with doors to all rooms. Living room with three picture windows - providing sweeping views of the beach and sea beyond - and dining area. Kitchen with high and low level units and appliances including oven, hob, microwave, fridge, freezer, dishwasher and washing machine.

#### Sleeping

Three bedrooms and bathroom with bath, basin and WC. It should be fairly easy to reconfigure the bedroom area if required with most walls being chipboard.