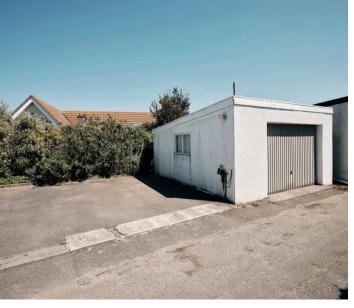

The property comes with a garage and two parking spaces to the front.

A convenience store is two minutes walk away and a regular bus runs along the coast. Available immediately with vacant possession, early viewing highly recommended.

#### Outside

Private garden to front mostly laid to lawn bordered by hedging. Rear garden on two levels part decked, part Astro turf down to patio by the sea leading to sea wall. Direct access to the beach available with the introduction of a set of steps. Single garage and further parking for one car.