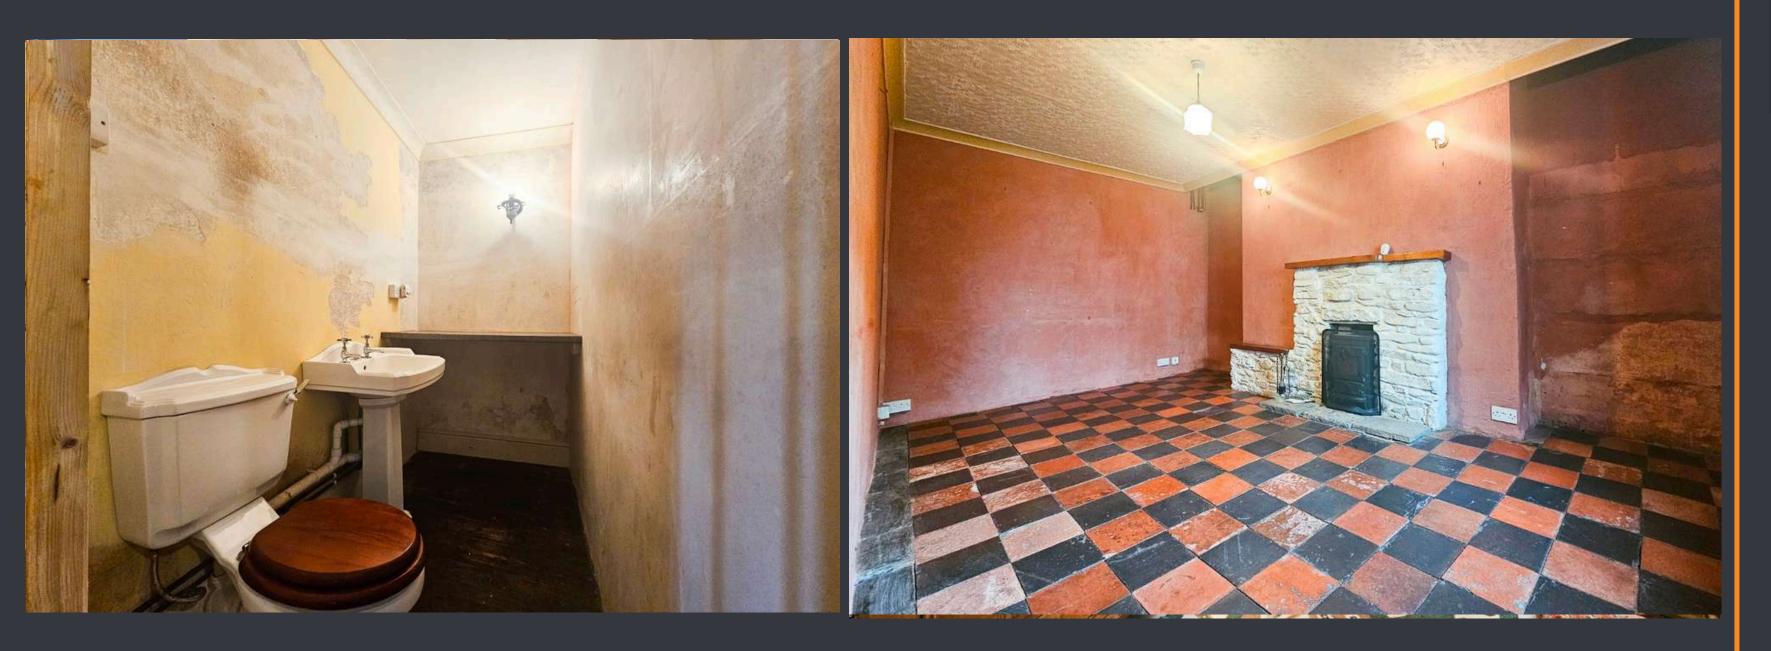

#### **CLOAKROOM**

The ground floor cloakroom, awaiting revitalisation, presents original flooring alongside basic white fixtures—a WC and a hand wash basin and electric light.

#### **LOUNGE**

Original quarry tiles to floor, Natural light filters through the double-glazed wooden framed window at the front elevation. A focal point is the Morso log burner, nestled within its original stone surround, offering warmth and ambiance.