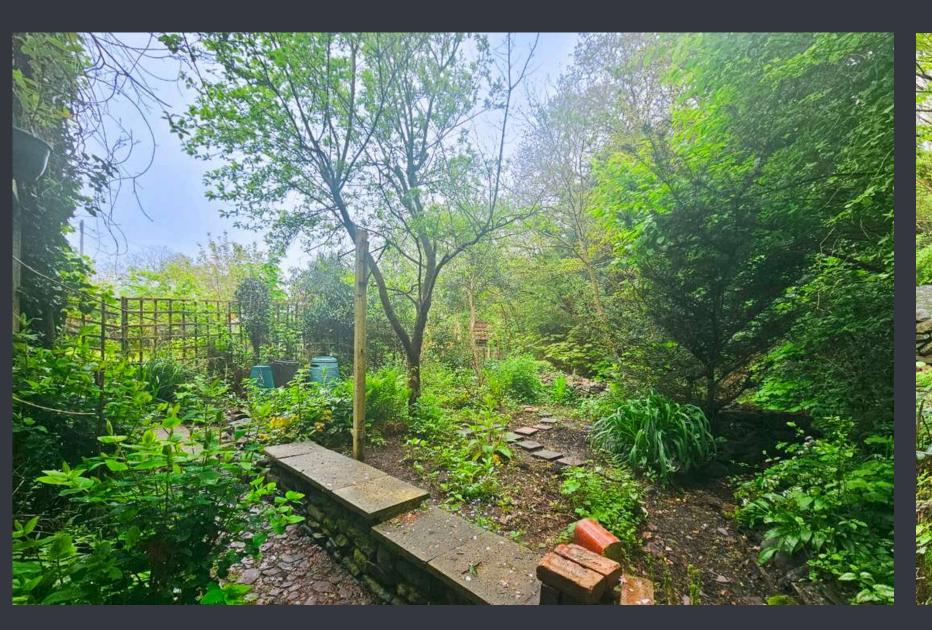

## **REAR GARDEN**

Step into the intimate rear garden, where a charming combination of a grass area and patio area provide a cozy outdoor retreat amidst various mature trees and shrubs. A small pond adds a touch of serenity, while a small wooden shed offers practicality. Enclosed by a stone wall, this picturesque garden offers stunning views of the nearby river and waterfalls, creating a peaceful sanctuary in the heart of nature.