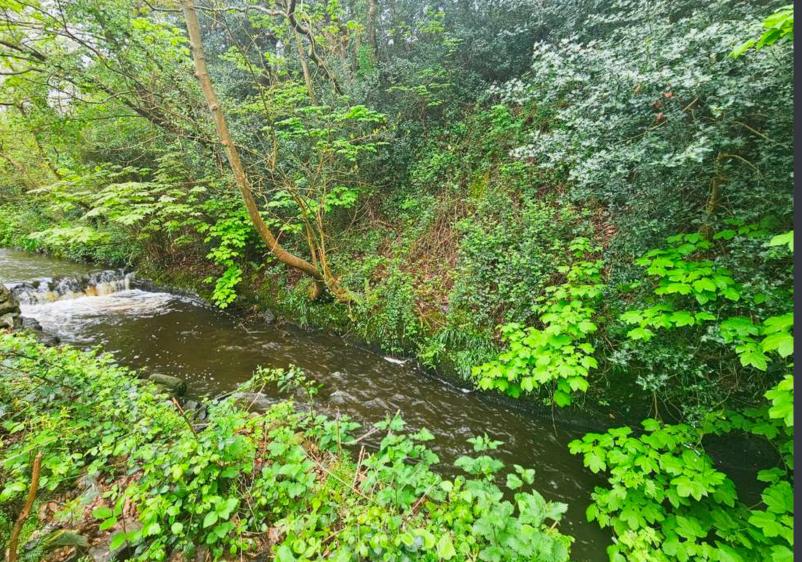

## **REAR GARDEN**

Step into the intimate rear garden, where a charming combination of a grass area and patio area provide a cozy outdoor retreat amidst various mature trees and shrubs. A small pond adds a touch of serenity, while a small wooden shed offers practicality. Enclosed by a stone wall, this picturesque garden offers stunning views of the nearby river and waterfalls, creating a peaceful sanctuary in the heart of nature.