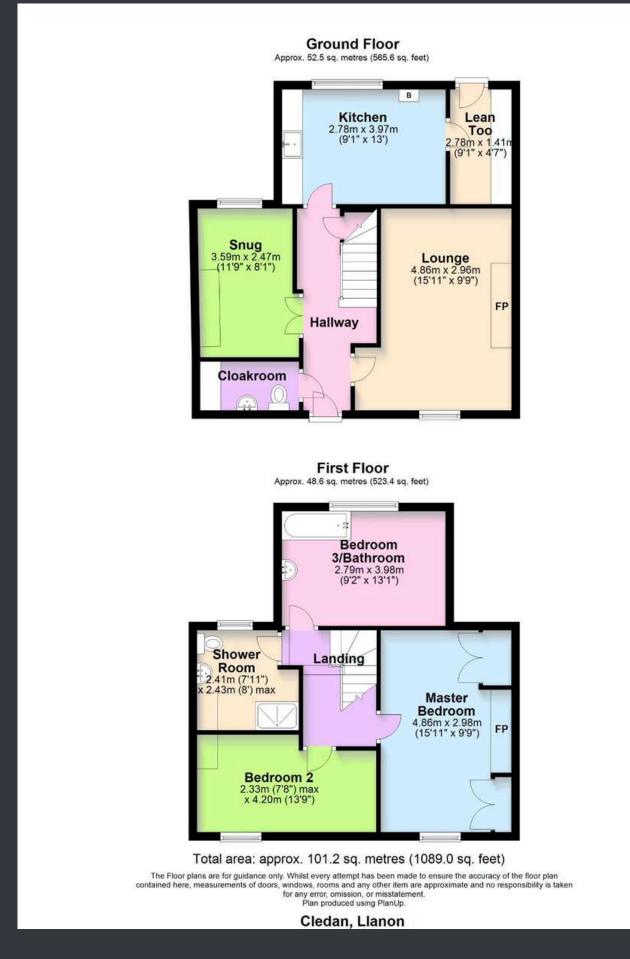

#### **PROPERTY COMPRISES**

Unless expressly stated, rooms have a range of power points, LPG gas central heating and double-glazed windows. Council tax band D.

#### **ENTRANCE**

Meandering down a quaint lane in the village of Llanon, you'll find yourself drawn to the entrance of this three-bedroom cottage with log store shed attached. The property is entered through a glass stained panelled wooden door leading you into the hallway.

### **HALLWAY**

The hallway exudes character with its array of original features, from the elegant Victorian flooring to the Nuwel post with its intricate string detailing and original spindles. A column radiator stands sentinel, while discreetly housing the main fuse box and the original electric meter, offering both function and historical charm with doors leading to;

#### **CLOAKROOM**

The ground floor cloakroom, awaiting revitalisation, presents original flooring alongside basic white fixtures—a WC and a hand wash basin and electric light.

#### **LOUNGE**

Original quarry tiles to floor, Natural light filters through the double-glazed wooden framed window at the front elevation. A focal point is the Morso log burner, nestled within its original stone surround, offering warmth and ambiance.

## **SNUG**

Step into the snug through the charming French-style bevelled half-glazed glass doors, where you'll find warmth and character accentuated by two small cast column radiators, a fireplace, and convenient built-in storage shelving. Adding to the ambiance, a double-glazed wooden framed window at the rear elevation.

#### **KITCHEN**

Step into the cottage kitchen, where tiled flooring lays the foundation for a rustic charm enhanced by wooden base and eye-level units, complemented by a sturdy wooden worktop. The space is equipped with a classic butler sink, complete with a convenient storage cupboard beneath, while a double-glazed wooden framed window at the rear elevation invites natural light to illuminate the heart of the home. This cosy kitchen also houses the Ideal Logic Boiler which was installed in 2020 and a further doors lead to the lean too utility.

#### **LEAN TOO**

Step into the lean-to utility room, awaiting a revitalising touch, featuring a polycarbonate roof, tiled flooring, and walls, alongside a wooden worktop. A wooden door provides access to the serene rear garden.

### **FIRST FLOOR HALLWAY**;

Hallway has original flooring, loft access and doors leading to;

Cambrian Chambers
Terrace Road
Aberystwyth
Ceredigion
SY23 1NY

E: sales@alexanders-online.co.uk W: www.alexanders-online.co.uk T: 01970 636000

### **BEDROOM THREE / BATHROOM**

Step into the versatile space, once a bedroom now transformed into a bathroom yet adaptable for use as either, featuring wooden flooring and a wall-mounted radiator, a small bath and a hand wash basin with a mirror above. Through the double-glazed wooden framed window to the rear elevation, enjoy serene views of the tranquil garden and river.

#### **SHOWER ROOM**

The shower room with vinyl flooring and a walk-in electric shower enclosed by a glass screen. A white low flush W.C. and white hand wash basin, Pink tiles surrounding. A black column radiator stands tall against the backdrop. Natural light filters through the frosted double-glazed wooden framed window at the rear elevation.

### **BEDROOM TWO**

Step into the bedroom with original flooring, a wall-mounted radiator and a thatch-style window at the front elevation which adds rustic charm, inviting soft daylight to filter into this space.

### **MASTER BEDROOM**

Enter the largest bedroom in this charming cottage, featuring a double-glazed wooden framed window at the front elevation, providing ample natural light, wall-mounted radiator, while built-in storage cupboards offer practicality without compromising space. Adding character, an original fireplace stands as a centrepiece.