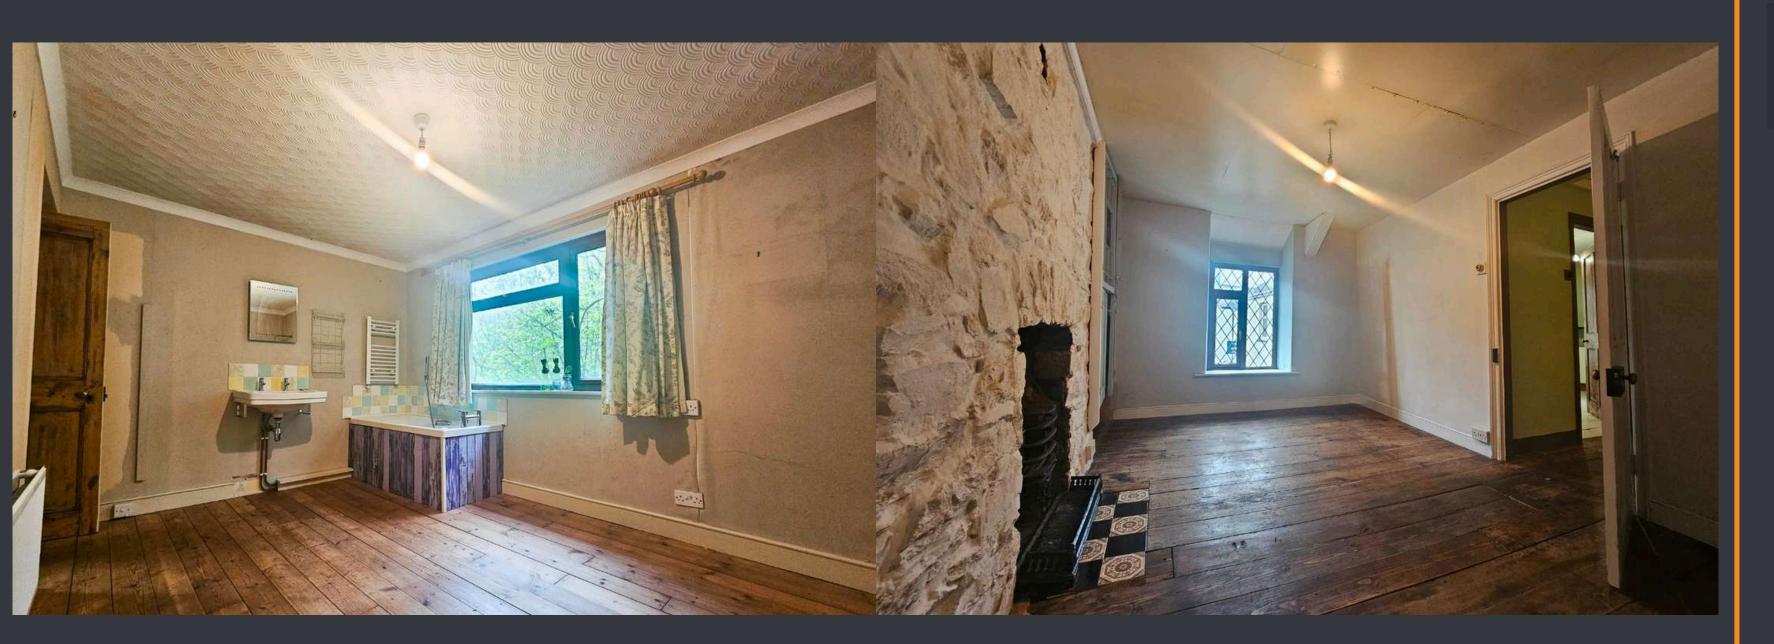

### **BEDROOM THREE / BATHROOM**

Step into the versatile space, once a bedroom now transformed into a bathroom yet adaptable for use as either, featuring wooden flooring and a wall-mounted radiator, a small bath and a hand wash basin with a mirror above. Through the double-glazed wooden framed window to the rear elevation, enjoy serene views of the tranquil garden and river.

### **MASTER BEDROOM**

Enter the largest bedroom in this charming cottage, featuring a double-glazed wooden framed window at the front elevation, providing ample natural light, wall-mounted radiator, while built-in storage cupboards offer practicality without compromising space. Adding character, an original fireplace stands as a centrepiece.