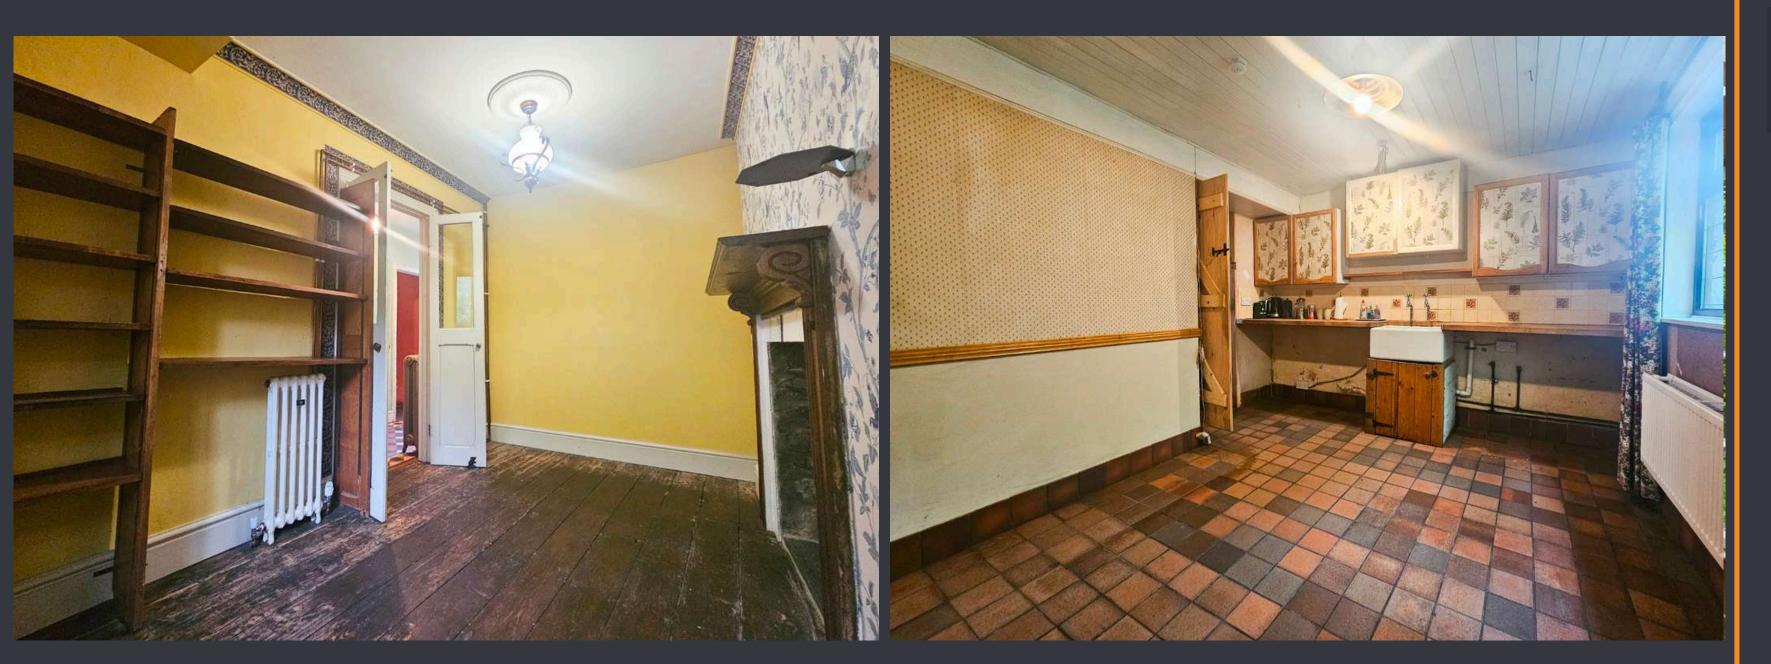

## **SNUG**

Step into the snug through the charming French-style bevelled half-glazed glass doors, where you'll find warmth and character accentuated by two small cast column radiators, a fireplace, and convenient built-in storage shelving. Adding to the ambiance, a double-glazed wooden framed window at the rear elevation.

#### **KITCHEN**

Step into the cottage kitchen, where tiled flooring lays the foundation for a rustic charm enhanced by wooden base and eye-level units, complemented by a sturdy wooden worktop. The space is equipped with a classic butler sink, complete with a convenient storage cupboard beneath, while a double-glazed wooden framed window at the rear elevation invites natural light to illuminate the heart of the home. This cosy kitchen also houses the Ideal Logic Boiler which was installed in 2020 and a further doors lead to the lean too utility.