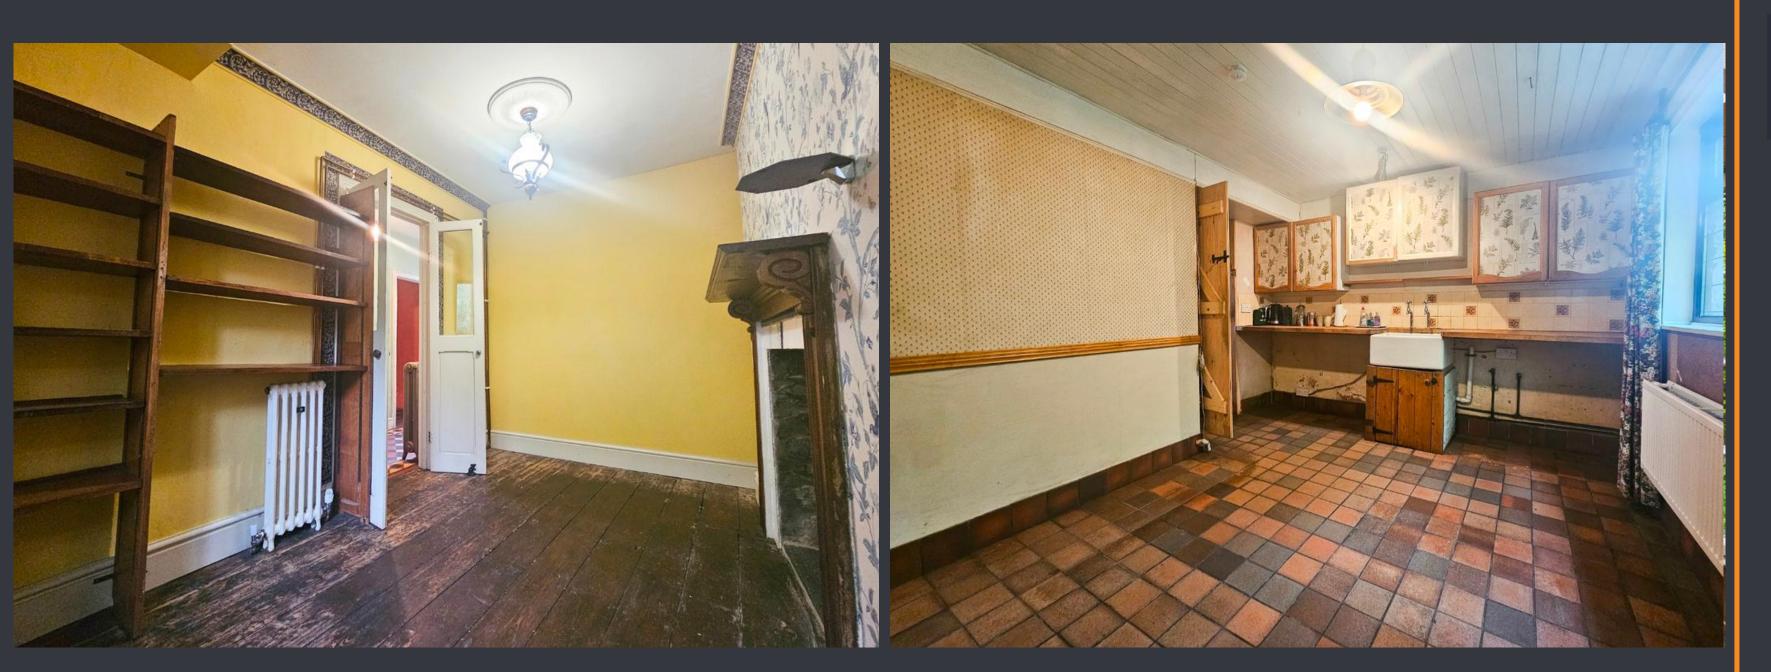

Cambrian Chambers
Terrace Road
Aberystwyth
Ceredigion
SY23 1NY

E: sales@alexanders-online.co.uk W: www.alexanders-online.co.uk T: 01970 636000

3

**SNUG** 

Step into the snug through the charming French-style bevelled half-glazed glass doors, where you'll find warmth and character accentuated by two small cast column radiators, a fireplace, and convenient built-in storage shelving. Adding to the ambiance, a double-glazed wooden framed window at the rear elevation.

#### **KITCHEN**

Step into the cottage kitchen, where tiled flooring lays the foundation for a rustic charm enhanced by wooden base and eye-level units, complemented by a sturdy wooden worktop. The space is equipped with a classic butler sink, complete with a convenient storage cupboard beneath, while a double-glazed wooden framed window at the rear elevation invites natural light to illuminate the heart of the home. This cosy kitchen also houses the Ideal Logic Boiler which was installed in 2020 and a further doors lead to the lean too utility.