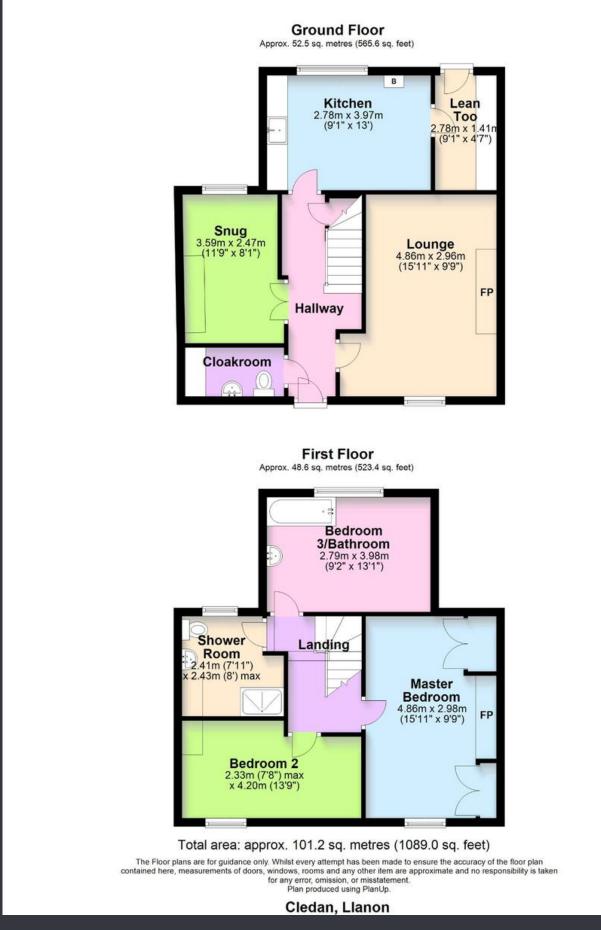

### **PROPERTY COMPRISES**

Unless expressly stated, rooms have a range of power points, LPG gas central heating and double-glazed windows. Council tax band D.

### **HALLWAY**

The hallway exudes character with its array of original features, from the elegant Victorian flooring to the Nuwel post with its intricate string detailing and original spindles. A column radiator stands sentinel, while discreetly housing the main fuse box and the original electric meter, offering both function and historical charm with doors leading to;

### **CLOAKROOM**

The ground floor cloakroom, awaiting revitalisation, presents original flooring alongside basic white fixtures—a WC and a hand wash basin and electric light.

### **LOUNGE**

Original quarry tiles to floor, Natural light filters through the double-glazed wooden framed window at the front elevation. A focal point is the Morso log burner, nestled within its original stone surround, offering warmth and ambiance.

Cambrian Chambers
Terrace Road
Aberystwyth
Ceredigion
SY23 1NY

E: sales@alexanders-online.co.uk W: www.alexanders-online.co.uk T: 01970 636000

3

**SNUG** 

Step into the snug through the charming French-style bevelled half-glazed glass doors, where you'll find warmth and character accentuated by two small cast column radiators, a fireplace, and convenient built-in storage shelving. Adding to the ambiance, a double-glazed wooden framed window at the rear elevation.

#### **KITCHEN**

Step into the cottage kitchen, where tiled flooring lays the foundation for a rustic charm enhanced by wooden base and eye-level units, complemented by a sturdy wooden worktop. The space is equipped with a classic butler sink, complete with a convenient storage cupboard beneath, while a double-glazed wooden framed window at the rear elevation invites natural light to illuminate the heart of the home. This cosy kitchen also houses the Ideal Logic Boiler which was installed in 2020 and a further doors lead to the lean too utility.

### **LEAN TOO**

Step into the lean-to utility room, awaiting a revitalising touch, featuring a polycarbonate roof, tiled flooring, and walls, alongside a wooden worktop. A wooden door provides access to the serene rear garden.

### **FIRST FLOOR HALLWAY**;

Hallway has original flooring, loft access and doors leading to;

Cambrian Chambers
Terrace Road
Aberystwyth
Ceredigion
SY23 1NY

E: sales@alexanders-online.co.uk W: www.alexanders-online.co.uk T: 01970 636000

### BEDROOM THREE / BATHROOM

Step into the versatile space, once a bedroom now transformed into a bathroom yet adaptable for use as either, featuring wooden flooring and a wall-mounted radiator, a small bath and a hand wash basin with a mirror above. Through the double-glazed wooden framed window to the rear elevation, enjoy serene views of the tranquil garden and river.

### **SHOWER ROOM**

The shower room with vinyl flooring and a walk-in electric shower enclosed by a glass screen. A white low flush W.C. and white hand wash basin, Pink tiles surrounding. A black column radiator stands tall against the backdrop. Natural light filters through the frosted double-glazed wooden framed window at the rear elevation.

### **BEDROOM TWO**

Step into the bedroom with original flooring, a wall-mounted radiator and a thatch-style window at the front elevation which adds rustic charm, inviting soft daylight to filter into this space.

### **MASTER BEDROOM**

Enter the largest bedroom in this charming cottage, featuring a double-glazed wooden framed window at the front elevation, providing ample natural light, wall-mounted radiator, while built-in storage cupboards offer practicality without compromising space. Adding character, an original fireplace stands as a centrepiece.