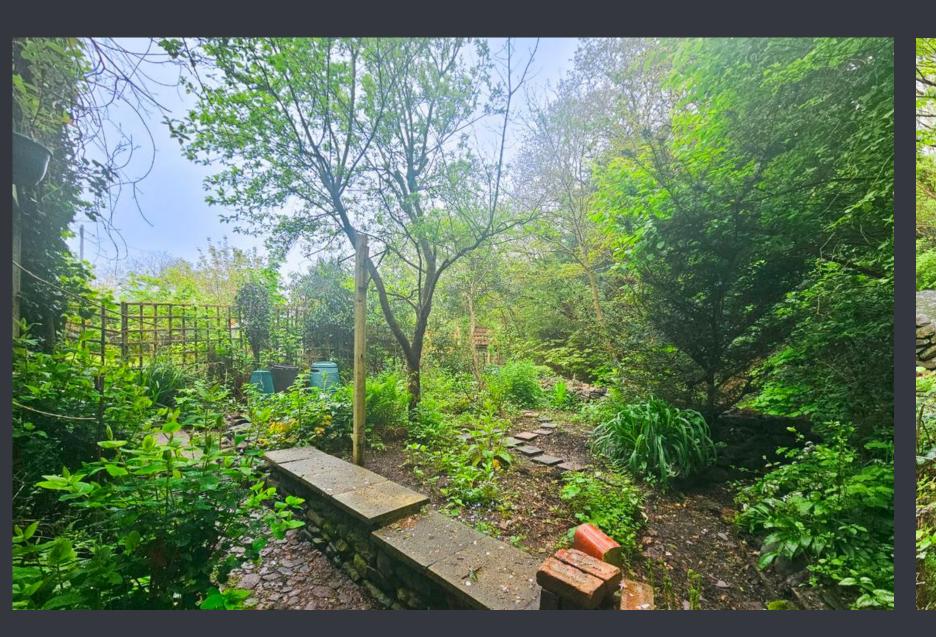

### **REAR GARDEN**

Step into the intimate rear garden, where a charming combination of a grass area and patio area provide a cozy outdoor retreat amidst various mature trees and shrubs. A small pond adds a touch of serenity, while a small wooden shed offers practicality. Enclosed by a stone wall, this picturesque garden offers stunning views of the nearby river and waterfalls, creating a peaceful sanctuary in the heart of nature.