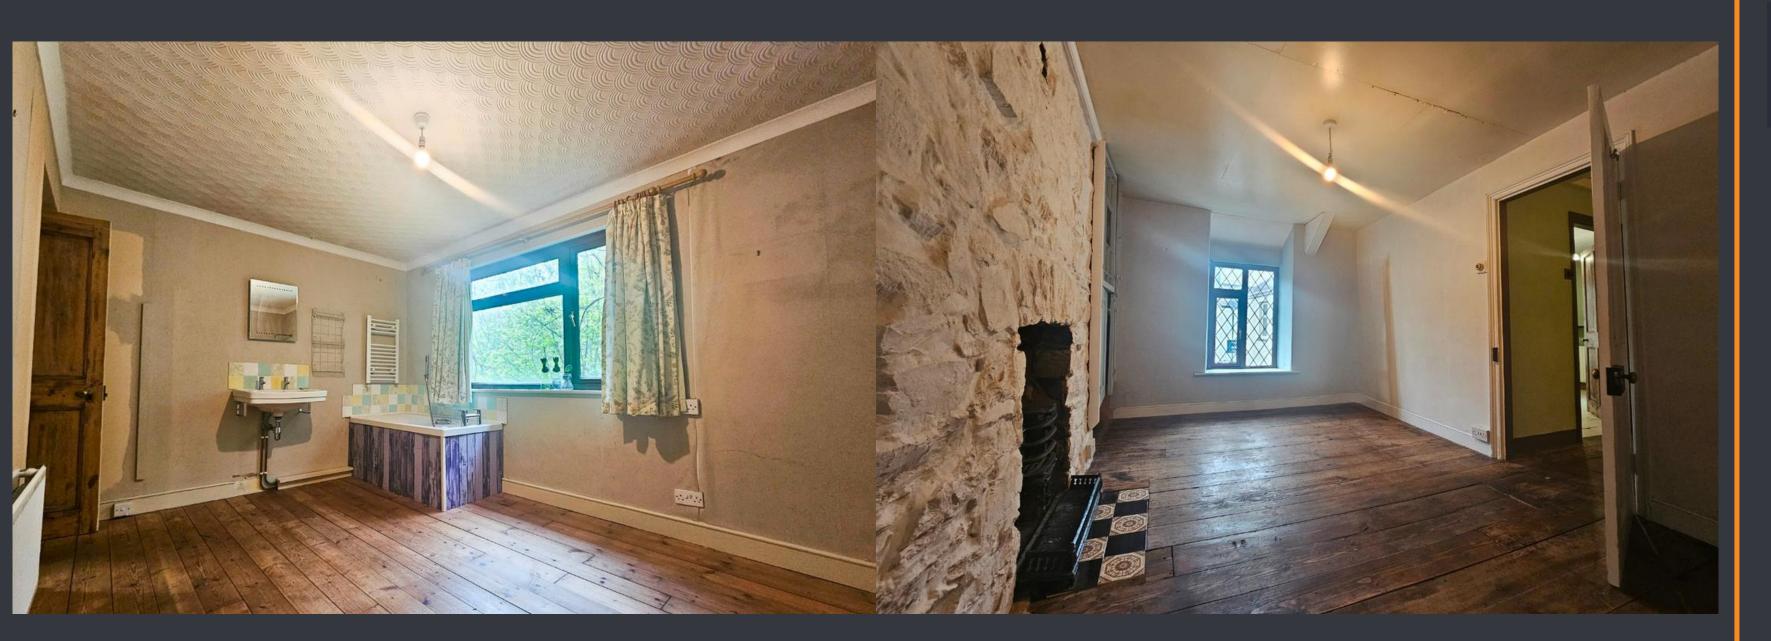

### BEDROOM THREE / BATHROOM

Step into the versatile space, once a bedroom now transformed into a bathroom yet adaptable for use as either, featuring wooden flooring and a wall-mounted radiator, a small bath and a hand wash basin with a mirror above. Through the double-glazed wooden framed window to the rear elevation, enjoy serene views of the tranquil garden and river.

### **MASTER BEDROOM**

Enter the largest bedroom in this charming cottage, featuring a double-glazed wooden framed window at the front elevation, providing ample natural light, wall-mounted radiator, while built-in storage cupboards offer practicality without compromising space. Adding character, an original fireplace stands as a centrepiece.