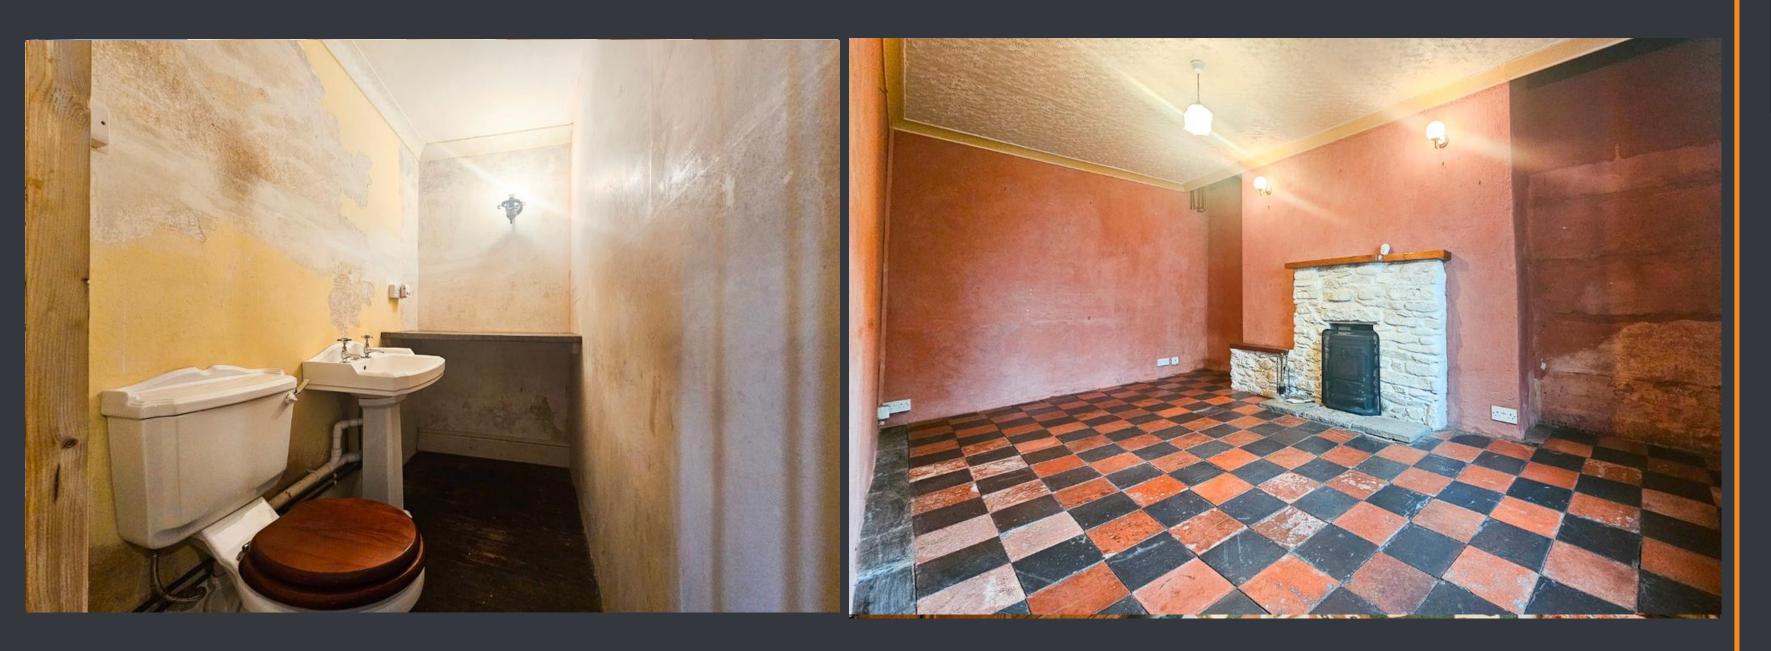

### **CLOAKROOM**

The ground floor cloakroom, awaiting revitalisation, presents original flooring alongside basic white fixtures—a WC and a hand wash basin and electric light.

### **LOUNGE**

Original quarry tiles to floor, Natural light filters through the double-glazed wooden framed window at the front elevation. A focal point is the Morso log burner, nestled within its original stone surround, offering warmth and ambiance.