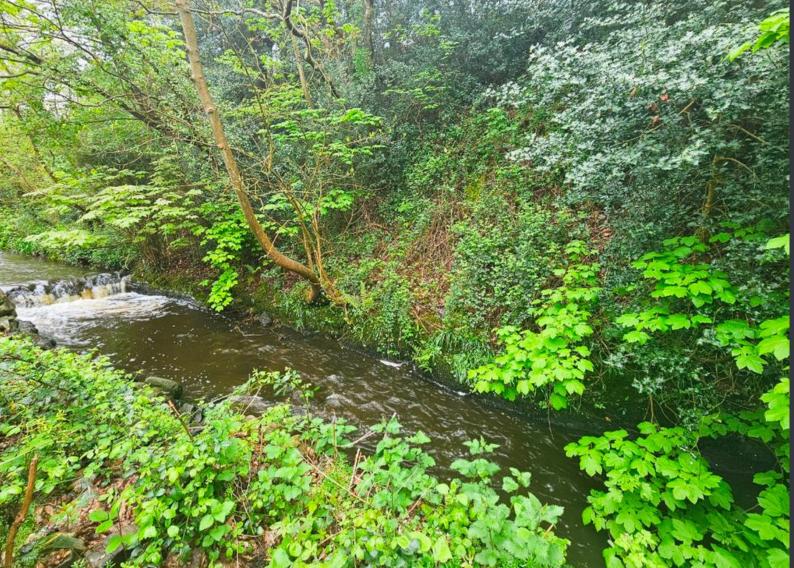

### **REAR GARDEN**

Step into the intimate rear garden, where a charming combination of a grass area and patio area provide a cozy outdoor retreat amidst various mature trees and shrubs. A small pond adds a touch of serenity, while a small wooden shed offers practicality. Enclosed by a stone wall, this picturesque garden offers stunning views of the nearby river and waterfalls, creating a peaceful sanctuary in the heart of nature.