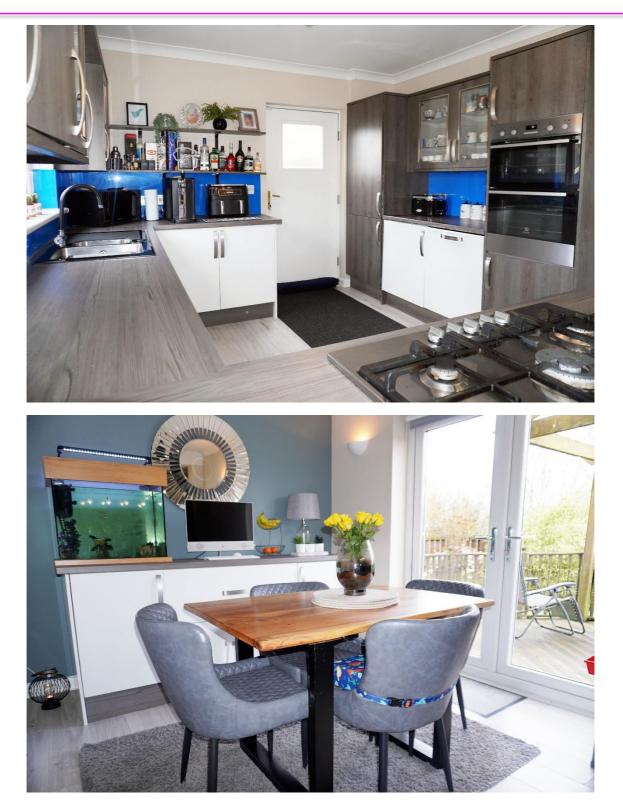

#### **East Kilbride's Local Estate Agent**

E.K. Business Park 14 Stroud Road East Kilbride G75 0YA

The stylish and very equipped kitchen has contemporary style cabinets, integrated appliances to include the double electric oven, five burner gas hob, dishwasher and washing machine.

# **East Kilbride's Local Estate Agent**

E.K. Business Park 14 Stroud Road East Kilbride G75 0YA

It comprises on the ground level of the entrance hallway, Cloaks WC, spacious lounge, refitted open plan kitchen/ dining room, overlooking and leading to the rear garden, and 4th bedroom.