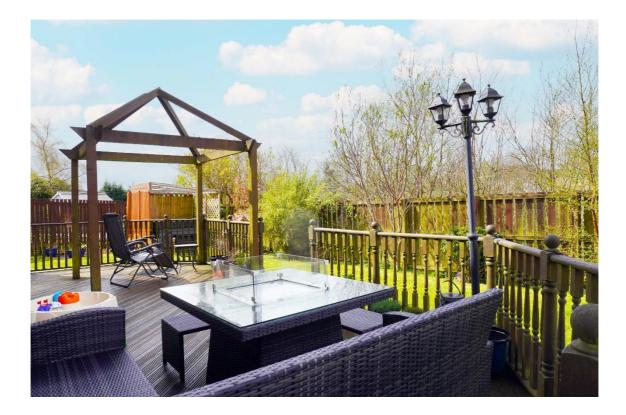

### **East Kilbride's Local Estate Agent**

The front of the property has a driveway for three cars. The landscaped rear garden is laid to lawn, has mature plants and shrubs, and has a timber decked area with balustrade.