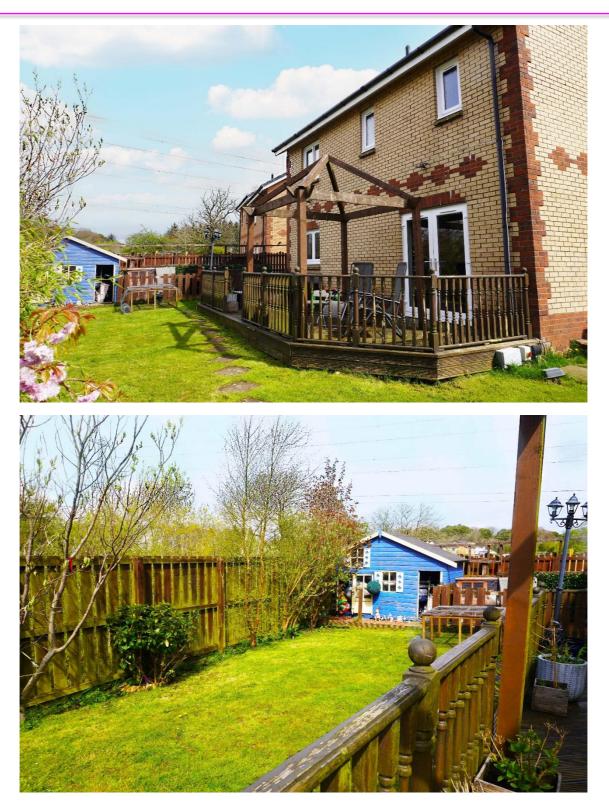

### **East Kilbride's Local Estate Agent**

The front of the property has a driveway for three cars. The landscaped rear garden is laid to lawn, has mature plants and shrubs, and has a timber decked area with balustrade.