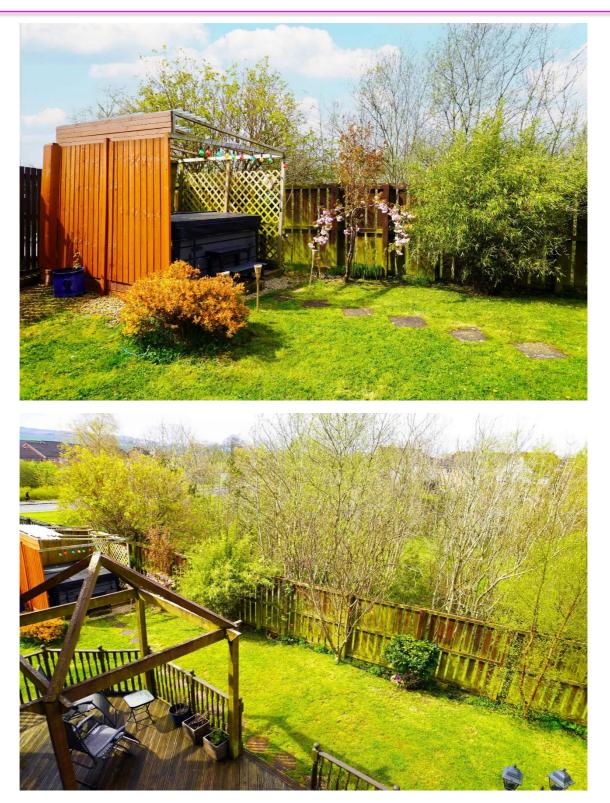

### **East Kilbride's Local Estate Agent**

The front of the property has a driveway for three cars. The landscaped rear garden is laid to lawn, has mature plants and shrubs, and has a timber decked area with balustrade.