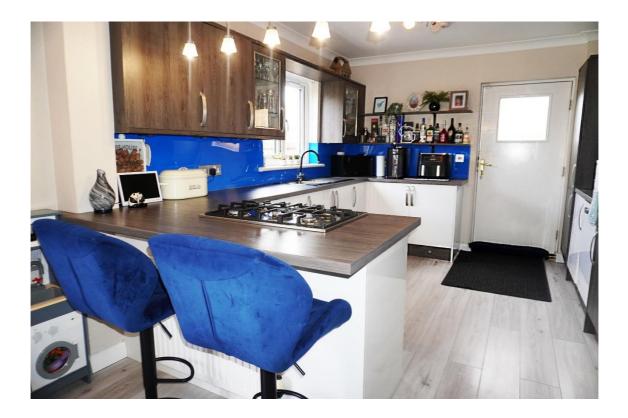

# **East Kilbride's Local Estate Agent**

E.K. Business Park 14 Stroud Road East Kilbride G75 0YA

It comprises on the ground level of the entrance hallway, Cloaks WC, spacious lounge, refitted open plan kitchen/ dining room, overlooking and leading to the rear garden, and 4th bedroom.

#### **East Kilbride's Local Estate Agent**

E.K. Business Park 14 Stroud Road East Kilbride G75 0YA

The stylish and very equipped kitchen has contemporary style cabinets, integrated appliances to include the double electric oven, five burner gas hob, dishwasher and washing machine.