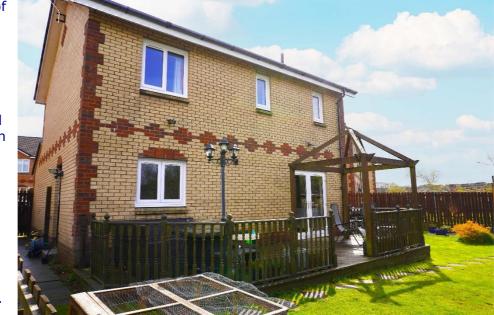

### **East Kilbride's Local Estate Agent**

The front of the property has a driveway for three cars. The landscaped rear garden is laid to lawn, has mature plants and shrubs, and has a timber decked area with balustrade.