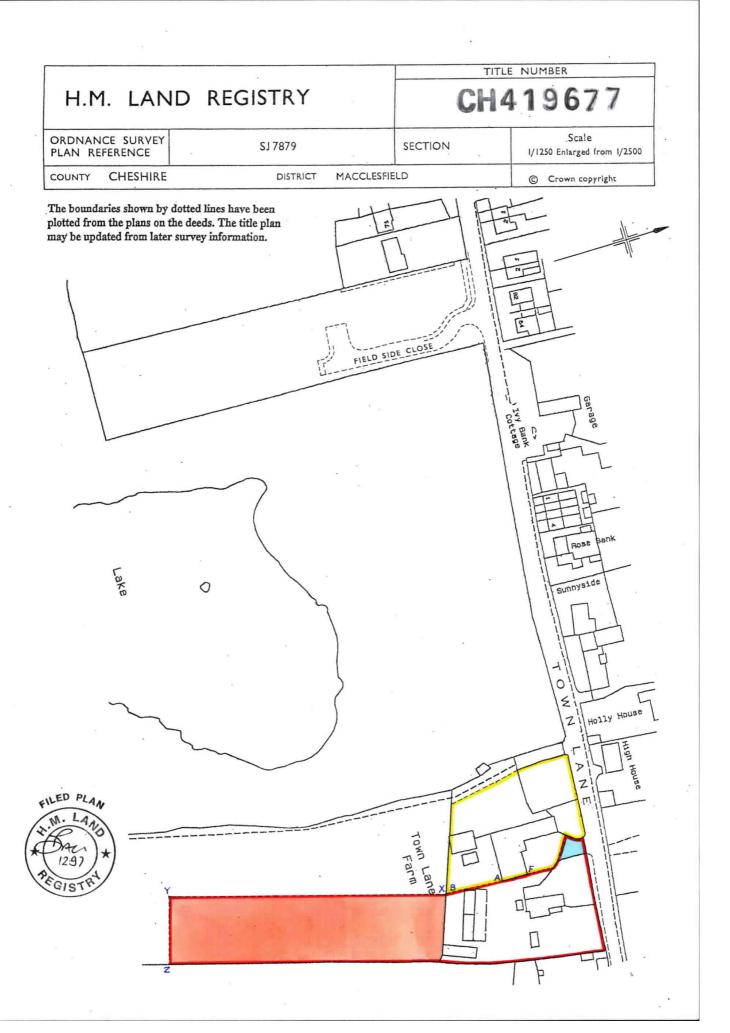

This is a print of the view of the title plan obtained from HM Land Registry showing the state of the title plan on 02 May 2024 at 15:59:48. This title plan shows the general position, not the exact line, of the boundaries. It may be subject to distortions in scale. Measurements scaled from this plan may not match measurements between the same points on the ground.

This title is dealt with by HM Land Registry, Birkenhead Office.

© Crown Copyright. Produced by HM Land Registry. Reproduction in whole or in part is prohibited without the prior written permission of Ordnance Survey. Licence Number 100026316.