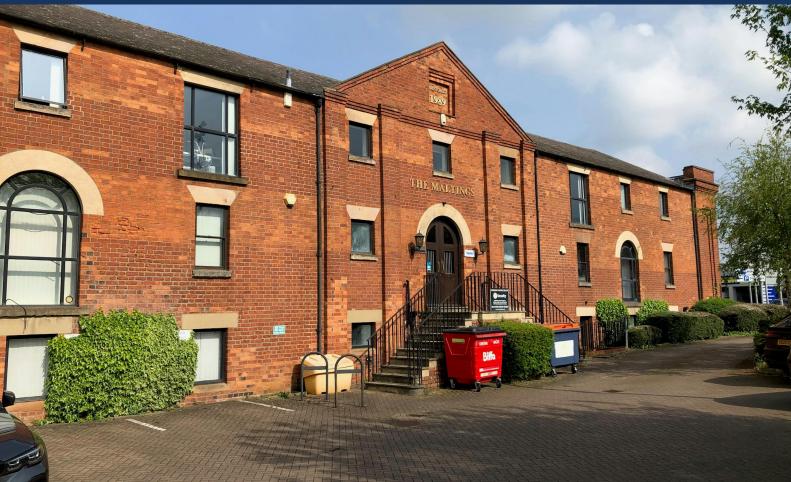

**The Maltings** Wharf Road, Grantham, NG31 6BH

## The Maltings, Wharf Road, Grantham, NG316BH

#### Description

Offered To Let within The Maltings are three office spaces ranging from 1406 sq ft to 2376 sq ft these are pre divided with glass partitions plus ample space for communal working / board rooms. Included are smaller private office rooms, heating, aircon and welfare facilities. The block is a good quality multi-let office conversion with ample parking within a prominent town centre location. This Grade II Listed former maltings building provides aesthetic features and the additional provision of parking for up to 48 cars (at an extra cost of £187.50 per annum per space)