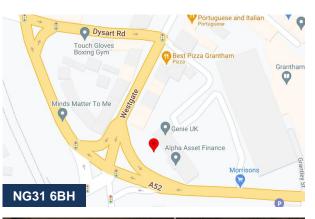

#### Location

Grantham is a market town with a resident population in the order of 38,000 serving a large catchment area. The town is well served with excellent road and rail links. The surrounding larger centres of Nottingham and Lincoln are both within an hours drive.