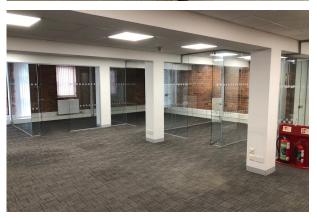

#### Description

Offered To Let within The Maltings are three office spaces ranging from 1406 sq ft to 2376 sq ft these are pre divided with glass partitions plus ample space for communal working / board rooms. Included are smaller private office rooms, heating, aircon and welfare facilities. The block is a good quality multi-let office conversion with ample parking within a prominent town centre location. This Grade II Listed former maltings building provides aesthetic features and the additional provision of parking for up to 48 cars (at an extra cost of £187.50 per annum per space)