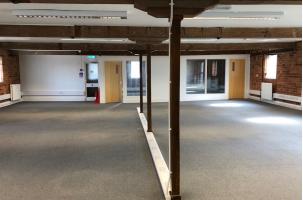

#### Description

Offered To Let within The Maltings are three office spaces ranging from 1406 sq ft to 2376 sq ft these are pre divided with glass partitions plus ample space for communal working / board rooms. Included are smaller private office rooms, heating, aircon and welfare facilities. The block is a good quality multi-let office conversion with ample parking within a prominent town centre location. This Grade II Listed former maltings building provides aesthetic features and the additional provision of parking for up to 48 cars (at an extra cost of £187.50 per annum per space)