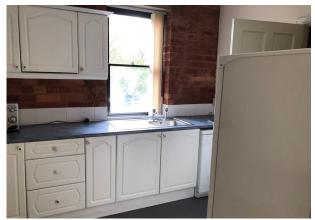

## Description

Offered To Let within The Maltings is a single second floor office space measuring 1406 sq ft the space is pre divided with glass partitions plus ample space for communal working / board rooms. Included are smaller private office rooms, heating, aircon and welfare facilities. The block is a good quality multi-let office conversion with ample parking within a prominent town centre location. This Grade II Listed former maltings building provides aesthetic features and the additional provision of parking for up to 48 cars (at an extra cost of £187.50 per annum per space)