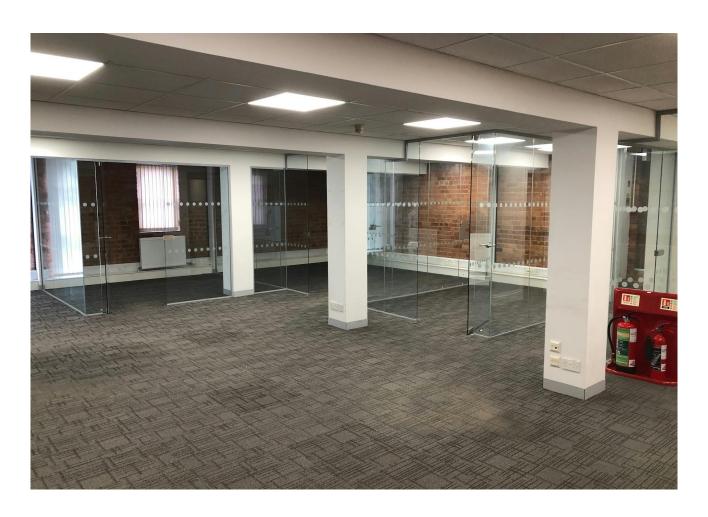

## Description

Offered To Let within The Maltings is a single second floor office space measuring 1406 sq ft the space is pre divided with glass partitions plus ample space for communal working / board rooms. Included are smaller private office rooms, heating, aircon and welfare facilities. The block is a good quality multi-let office conversion with ample parking within a prominent town centre location. This Grade II Listed former maltings building provides aesthetic features and the additional provision of parking for up to 48 cars (at an extra cost of £187.50 per annum per space)

# Accommodation

The accommodation comprises the following areas:

| Name                  | sq ft | sq m   | Availability |
|-----------------------|-------|--------|--------------|
| 1st - Left hand side  | 2,072 | 192.50 | Let          |
| 1st - Right hand side | 2,376 | 220.74 | Let          |
| 2nd - Floor           | 1,406 | 130.62 | Available    |
| Total                 | 5.854 | 5/3 86 |              |