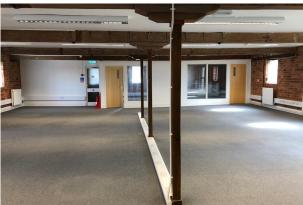

## Description

Offered To Let within The Maltings is a single second floor office space measuring 1406 sq ft the space is pre divided with glass partitions plus ample space for communal working / board rooms. Included are smaller private office rooms, heating, aircon and welfare facilities. The block is a good quality multi-let office conversion with ample parking within a prominent town centre location. This Grade II Listed former maltings building provides aesthetic features and the additional provision of parking for up to 48 cars (at an extra cost of £187.50 per annum per space)

# Accommodation

The accommodation comprises the following areas:

| Name                  | sq ft | sq m   | Availability |
|-----------------------|-------|--------|--------------|
| 1st - Left hand side  | 2,072 | 192.50 | Let          |
| 1st - Right hand side | 2,376 | 220.74 | Let          |
| 2nd - Floor           | 1,406 | 130.62 | Available    |
| Total                 | 5.854 | 5/3 86 |              |