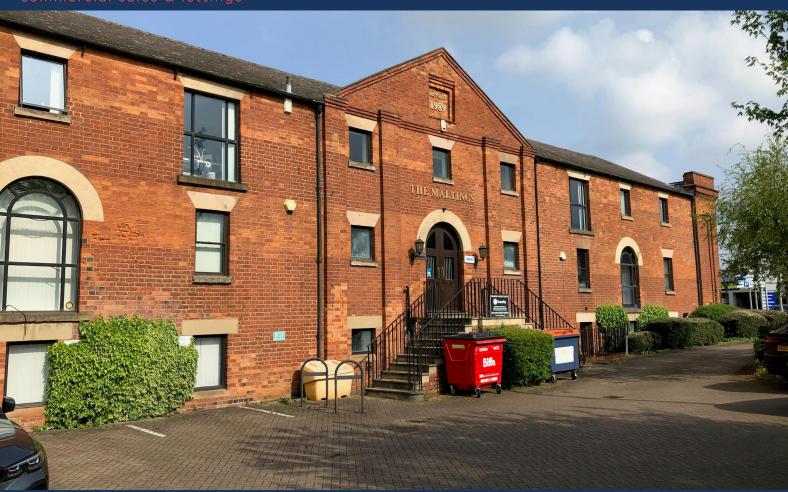

# The Maltings

Wharf Road, Grantham, NG31 6BH

High quality offices To Let

£14,000 PA

1,406 sq ft

(130.62 sq m)

- Versatile office space
- On & off site parking available at an additional cost
- Town Centre Location
- Aircon and central heating
- Kitchenette & welfare facilities provided
- Glass office partitions & boardroom

## Description

Offered To Let within The Maltings is a single second floor office space measuring 1406 sq ft the space is pre divided with glass partitions plus ample space for communal working / board rooms. Included are smaller private office rooms, heating, aircon and welfare facilities. The block is a good quality multi-let office conversion with ample parking within a prominent town centre location. This Grade II Listed former maltings building provides aesthetic features and the additional provision of parking for up to 48 cars (at an extra cost of £187.50 per annum per space)