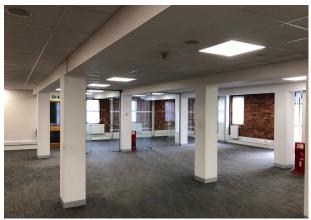

## Description

Offered To Let within The Maltings is a single second floor office space measuring 1406 sq ft the space is pre divided with glass partitions plus ample space for communal working / board rooms. Included are smaller private office rooms, heating, aircon and welfare facilities. The block is a good quality multi-let office conversion with ample parking within a prominent town centre location. This Grade II Listed former maltings building provides aesthetic features and the additional provision of parking for up to 48 cars (at an extra cost of £187.50 per annum per space)

# Accommodation

The accommodation comprises the following areas:

| Name                  | sq ft | sq m   | Availability |
|-----------------------|-------|--------|--------------|
| 1st - Left hand side  | 2,072 | 192.50 | Let          |
| 1st - Right hand side | 2,376 | 220.74 | Let          |
| 2nd - Floor           | 1,406 | 130.62 | Available    |
| Total                 | 5.854 | 5/3 86 |              |