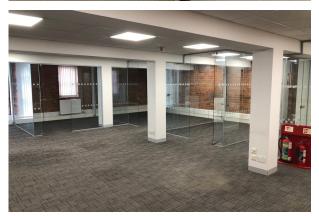

## Description

Offered To Let within The Maltings is a single second floor office space measuring 1406 sq ft the space is pre divided with glass partitions plus ample space for communal working / board rooms. Included are smaller private office rooms, heating, aircon and welfare facilities. The block is a good quality multi-let office conversion with ample parking within a prominent town centre location. This Grade II Listed former maltings building provides aesthetic features and the additional provision of parking for up to 48 cars (at an extra cost of £187.50 per annum per space)

# Accommodation

The accommodation comprises the following areas:

| Name                  | sq ft | sq m   | Availability |
|-----------------------|-------|--------|--------------|
| 1st - Left hand side  | 2,072 | 192.50 | Let          |
| 1st - Right hand side | 2,376 | 220.74 | Let          |
| 2nd - Floor           | 1,406 | 130.62 | Available    |
| Total                 | 5.854 | 5/3 86 |              |