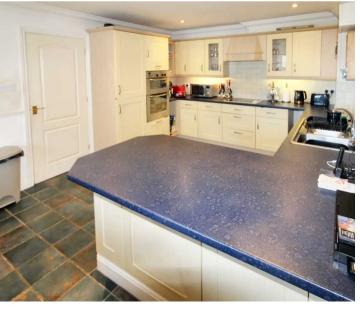

#### Living

Living area's are on the 1st floor with a fully fitted eat-in kitchen. Large lounge/diner.