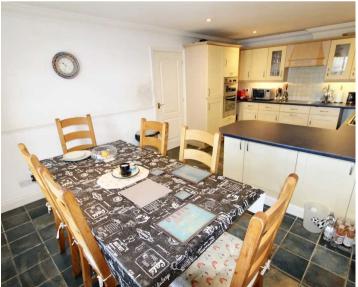

#### Living

Living area's are on the 1st floor with a fully fitted eat-in kitchen. Large lounge/diner.