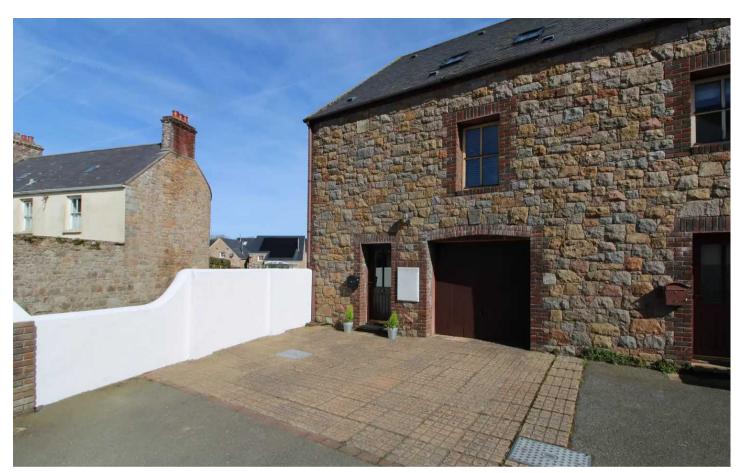

## 4 La Place Du Puits, La Rue De La Capelle

St. Ouen, Jersey

- 3 bedroom 3 bathroom end of terrace granite townhouse
- 2 parking spaces and a single garage.
- Contact Tony on 07797726677 or Tony@broadlandsjersey.com
- ENTITLED/LICENSED-Long term lease preferred
- Superbly located just outside of St.Ouen's village and minutes from the beach at Greve De Lecq, with access to excellent bus routes

### 4 La Place Du Puits, La Rue De La Capelle

St. Ouen, Jersey

A 3 bedroom 3 bathroom mews style granite house, briefly comprising of a large eat-in kitchen, superb lounge set over the 1st floor, 2 double bedrooms en suite located on the 2nd floor and a large double bedroom on the ground floor with a walk-in wet room just across the corridor. Ample storage throughout the property with cupboards and wardrobes in the bedrooms, the utility is located at the rear of the single garage. Driveway parking for 2 cars. Conveniently located just a short distance from St.Ouen's village and all it's amenities, Greve De Lecq is just down the hill with it's excellent beach cafe's and public houses. Available at the beginning of May and a long lease is offered to Entitled/Licensed applicants, references essential and deposit required.