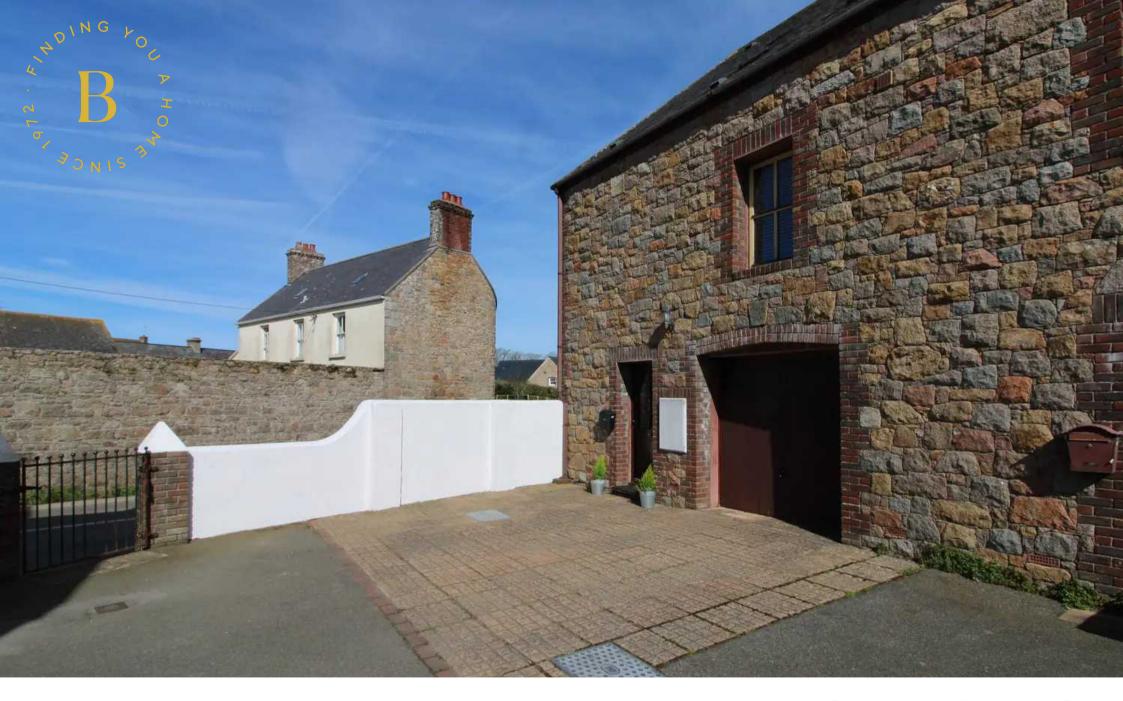

## 4 La Place Du Puits, La Rue De La Capelle

St. Ouen, Jersey

- 3 bedroom 3 bathroom end of terrace granite townhouse
- 2 parking spaces and a single garage.
- Contact Tony on 07797726677 or Tony@broadlandsjersey.com
- ENTITLED/LICENSED-Long term lease preferred
- Superbly located just outside of St.Ouen's village and minutes from the beach at Greve De Lecq, with access to excellent bus routes

### 4 La Place Du Puits, La Rue De La Capelle

St. Ouen, Jersey

A 3 bedroom 3 bathroom mews style granite house, briefly comprising of a large eat-in kitchen, superb lounge set over the 1st floor, 2 double bedrooms en suite located on the 2nd floor and a large double bedroom on the ground floor with a walk-in wet room just across the corridor. Ample storage throughout the property with cupboards and wardrobes in the bedrooms, the utility is located at the rear of the single garage. Driveway parking for 2 cars. Conveniently located just a short distance from St.Ouen's village and all it's amenities, Greve De Lecq is just down the hill with it's excellent beach cafe's and public houses. Available at the beginning of May and a long lease is offered to Entitled/Licensed applicants, references essential and deposit required.