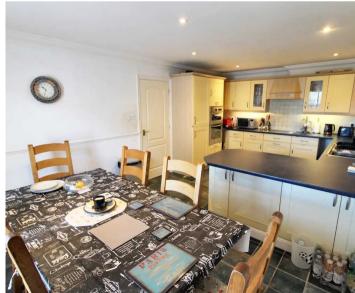

#### Living

Living area's are on the 1st floor with a fully fitted eat-in kitchen. Large lounge/diner.