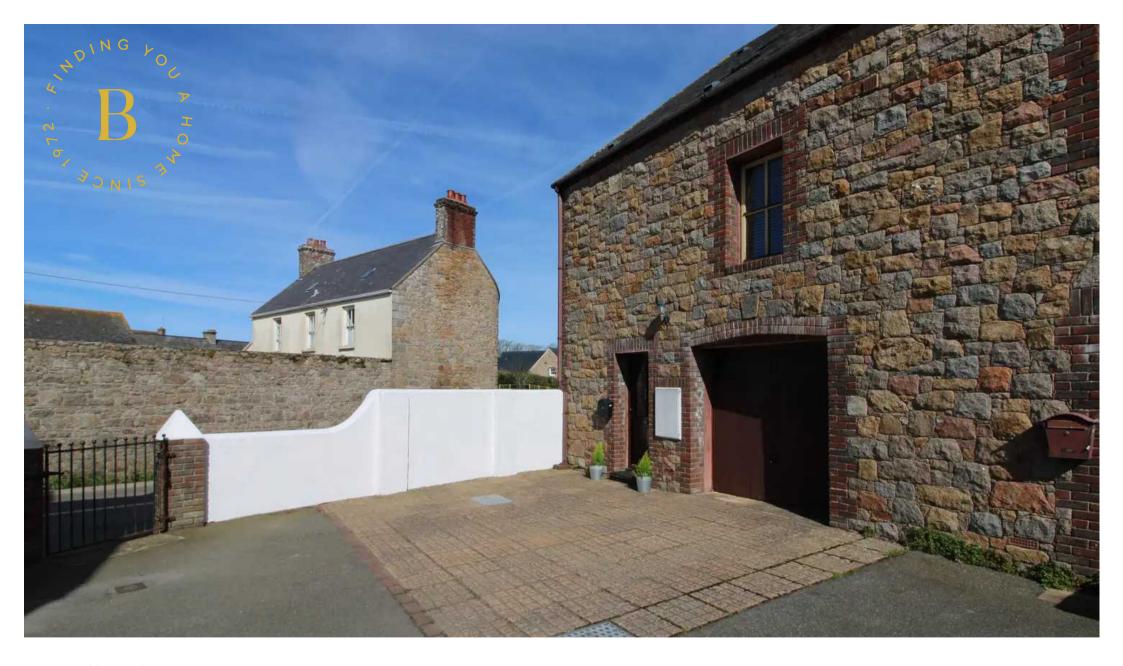

## 4 La Place Du Puits, La Rue De La Capelle

St. Ouen, Jersey

- 3 bedroom 3 bathroom end of terrace granite townhouse
- 2 parking spaces and a single garage.
- Contact Tony on 07797726677 or Tony@broadlandsjersey.com
- ENTITLED/LICENSED-Long term lease preferred
- Superbly located just outside of St.Ouen's village and minutes from the beach at Greve De Lecq, with access to excellent bus routes

### 4 La Place Du Puits, La Rue De La Capelle

St. Ouen, Jersey

A 3 bedroom 3 bathroom mews style granite house, briefly comprising of a large eat-in kitchen, superb lounge set over the 1st floor, 2 double bedrooms en suite located on the 2nd floor and a large double bedroom on the ground floor with a walk-in wet room just across the corridor. Ample storage throughout the property with cupboards and wardrobes in the bedrooms, the utility is located at the rear of the single garage. Driveway parking for 2 cars. Conveniently located just a short distance from St.Ouen's village and all it's amenities, Greve De Lecq is just down the hill with it's excellent beach cafe's and public houses. Available at the beginning of May and a long lease is offered to Entitled/Licensed applicants, references essential and deposit required.