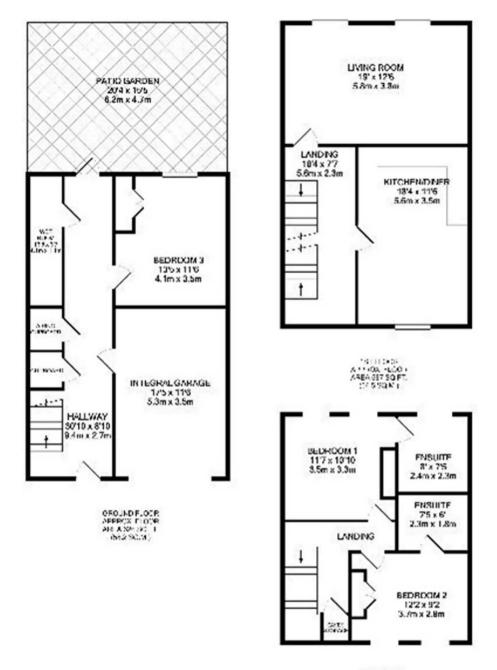

### 4 La Place Du Puits, La Rue De La Capelle

St. Ouen, Jersey

A 3 bedroom 3 bathroom mews style granite house, briefly comprising of a large eat-in kitchen, superb lounge set over the 1st floor, 2 double bedrooms en suite located on the 2nd floor and a large double bedroom on the ground floor with a walk-in wet room just across the corridor. Ample storage throughout the property with cupboards and wardrobes in the bedrooms, the utility is located at the rear of the single garage. Driveway parking for 2 cars. Conveniently located just a short distance from St.Ouen's village and all it's amenities, Greve De Lecq is just down the hill with it's excellent beach cafe's and public houses. Available at the beginning of May and a long lease is offered to Entitled/Licensed applicants, references essential and deposit required.

#### Living

Living area's are on the 1st floor with a fully fitted eat-in kitchen. Large lounge/diner.

#### Sleeping

2 double bedrooms with en suite bathrooms and fitted wardrobes located on the top floor. Large double bedroom on the ground floor with a wet room directly opposite in the main hallway.