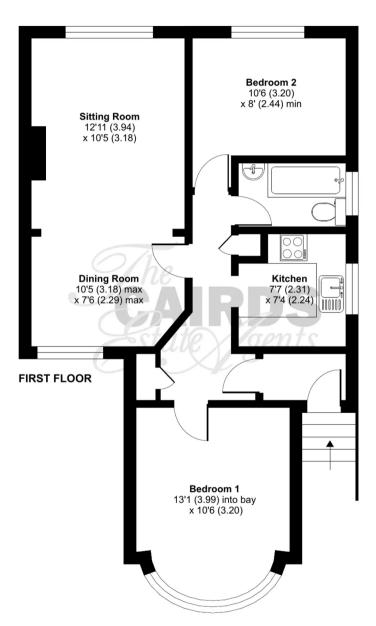

## Willis Close, KT18

Approximate Area = 635 sq ft / 59 sq
For identification only - Not to scale