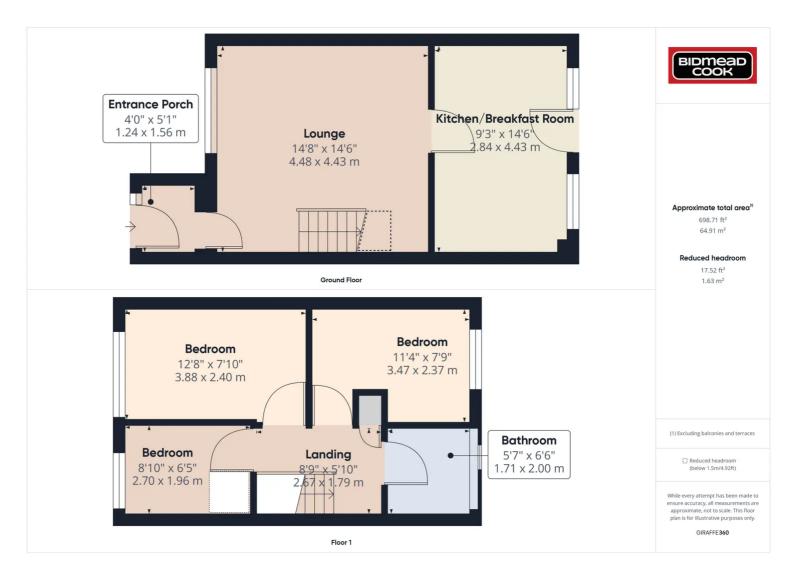

## 1 Honeysuckle Close, Rassau, NP23 5US

## £215,000 Freehold

End-of-Terrace Property • Lounge • Kitchen/Breakfast Room • Three Bedrooms • Bathroom • Gardens • Driveway

1 Bethcar Street, Ebbw Vale, Gwent, NP23 6HH Tel: 01495 302301 Email: ebbwvale@bidmeadcook.co.uk www.bidmeadcook.co.uk A well-presented, end-of-terrace property comprising an entrance porch, lounge, kitchen/breakfast room and to the first floor are three bedrooms and bathroom. Benefits include UPVC double glazing, a gas central heating system, front and rear gardens and a driveway providing off road parking for two vehicles.