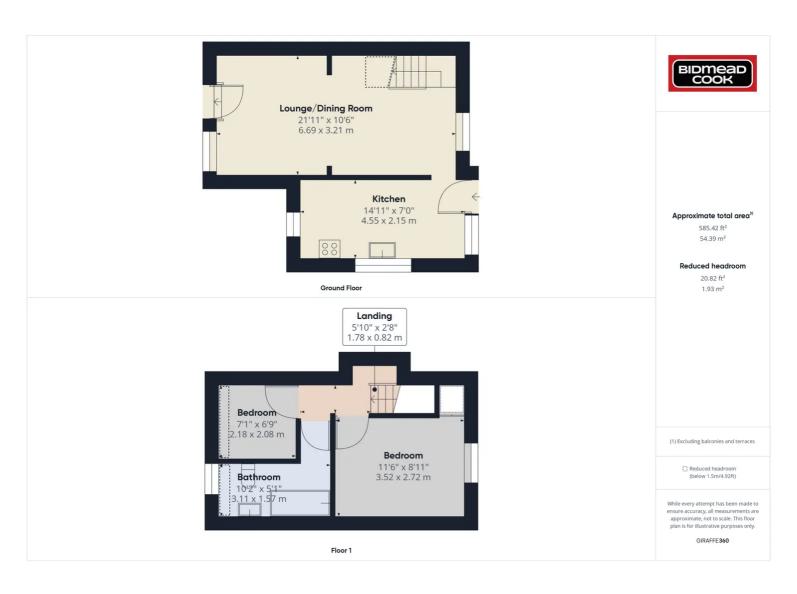

## 4 Coates Row, Beaufort Wells, Rassau, NP23 5DD

Guide Price: £155,000 - £165,000 Freehold

End-of-Terrace Cottage • Lounge/Dining Room • Kitchen • Bathroom • Two Bedrooms • Gardens • Off Road Parking

A rare opportunity to purchase a property in the sought after location of Beaufort Wells, on the outskirts of Ebbw Vale and surrounded by farmland. This modernised cottage comprises an open-plan lounge/dining room, kitchen, two bedrooms and first floor bathroom. Benefits include UPVC double glazing, a gas central heating system, front and rear gardens and allocated parking for up to two vehicles. \*\*Early Enquiries