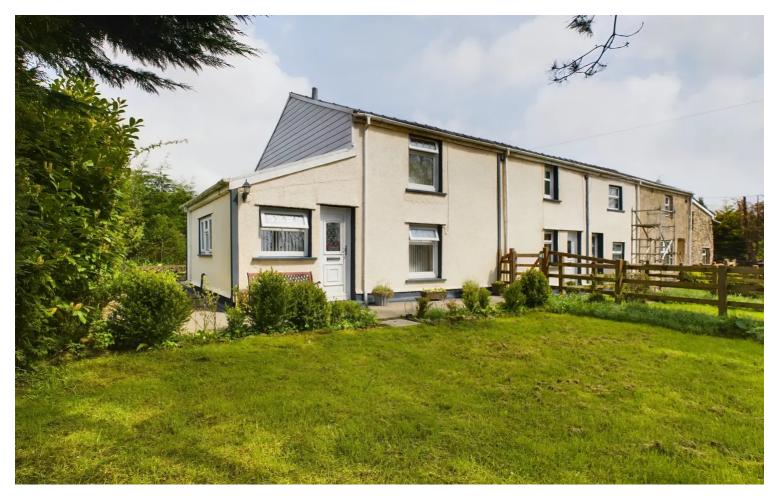

## 4 Coates Row, Beaufort Wells, Rassau, NP23 5DD

Guide Price: £155,000 - £165,000 Freehold

End-of-Terrace Cottage • Lounge/Dining Room • Kitchen • Bathroom • Two Bedrooms • Gardens • Off Road Parking

A rare opportunity to purchase a property in the sought after location of Beaufort Wells, on the outskirts of Ebbw Vale and surrounded by farmland. This modernised cottage comprises an open-plan lounge/dining room, kitchen, two bedrooms and first floor bathroom. Benefits include UPVC double glazing, a gas central heating system, front and rear gardens and allocated parking for up to two vehicles. \*\*Early Enquiries