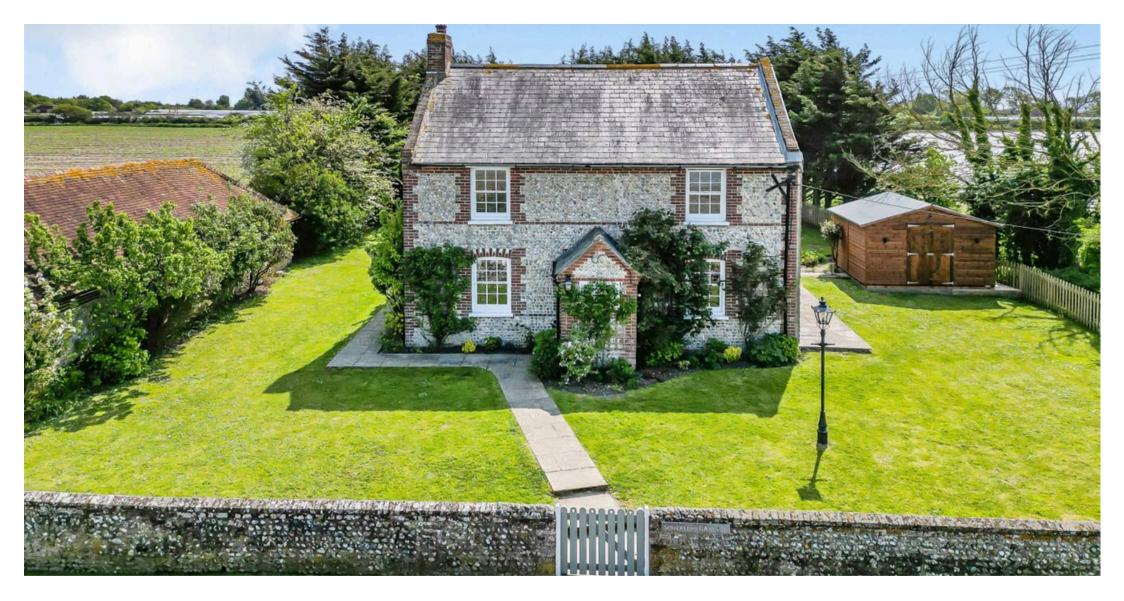

## Earnley, Chichester

Set amid expansive Sussex farmland, Somerly Cottage has been tastefully renovated by the present owners to provide modern and well-presented accommodation whilst retaining the property's charm and character. As a result, the property offers a delightful home for those looking for the country life, whether as a main residence or a weekend retreat.

Although it enjoys a truly private position at the end of a farm track, the cottage is not isolated, being just 1.5 miles to the Birdham Stores and 2.5 miles to East Wittering village centre. Measuring some 1,050 sq. ft, the accommodation comprises: of an Entrance Lobby, 19'7 long Sitting Room with open fire and French doors to the rear Garden. The separate Dining Room also has an open fireplace (currently blocked off) and leads into the Kitchen at the rear of the property. The country-style Kitchen has the benefit of a range cooker, an integrated dishwasher, washer/dryer and housing for a microwave oven, there is space for a fridge/freezer, a walk-in cupboard under the stairs and a stable door to the rear Garden. Rising to the first-floor, there are two double bedrooms and two single bedrooms, all with views of the surrounding countryside, which share the family bathroom.

Outside, the property occupies grounds measuring approximately 1/5 acre and is surrounded by open countryside. The Gardens are laid mainly to lawn and are enclosed by flint walls, fencing and hedging. There is a large patio area to the rear of the property and a sizeable timber Storage Shed.