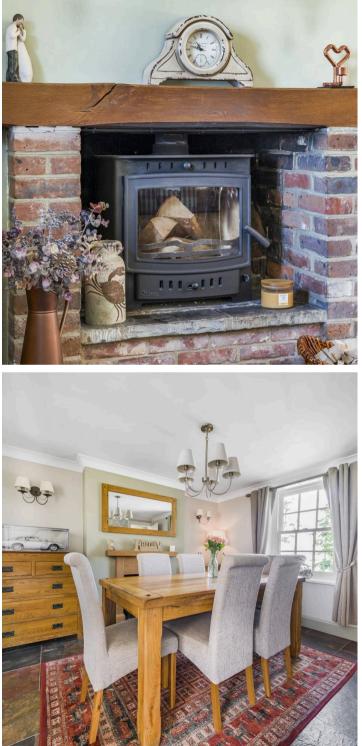

Although it enjoys a truly private position at the end of a farm track, the cottage is not isolated, being just 1.5 miles to the Birdham Stores and 2.5 miles to East Wittering village centre. Measuring some 1,050 sq. ft, the accommodation comprises: of an Entrance Lobby, 19'7 long Sitting Room with open fire and French doors to the rear Garden. The separate Dining Room also has an open fireplace (currently blocked off) and leads into the Kitchen at the rear of the property. The country-style Kitchen has the benefit of a range cooker, an integrated dishwasher, washer/dryer and housing for a microwave oven, there is space for a fridge/freezer, a walk-in cupboard under the stairs and a stable door to the rear Garden. Rising to the first-floor, there are two double bedrooms and two single bedrooms, all with views of the surrounding countryside, which share the family bathroom.