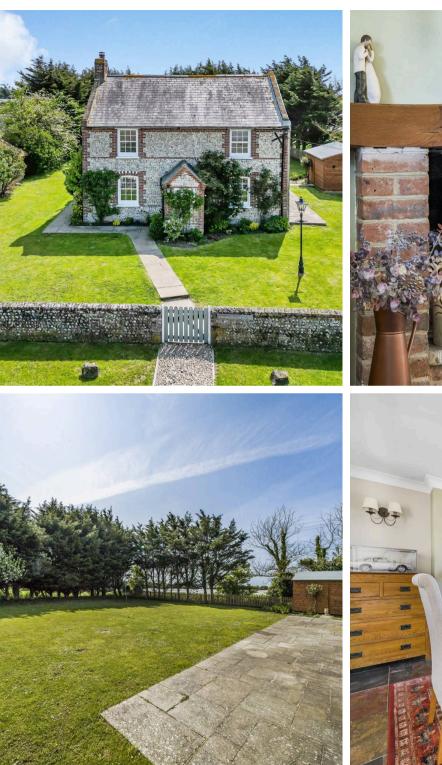

Although it enjoys a truly private position at the end of a farm track, the cottage is not isolated, being just 1.5 miles to the Birdham Stores and 2.5 miles to East Wittering village centre. Measuring some 1,050 sq. ft, the accommodation comprises: of an Entrance Lobby, 19'7 long Sitting Room with open fire and French doors to the rear Garden. The separate Dining Room also has an open fireplace (currently blocked off) and leads into the Kitchen at the rear of the property. The country-style Kitchen has the benefit of a range cooker, an integrated dishwasher, washer/dryer and housing for a microwave oven, there is space for a fridge/freezer, a walk-in cupboard under the stairs and a stable door to the rear Garden. Rising to the first-floor, there are two double bedrooms and two single bedrooms, all with views of the surrounding countryside, which share the family bathroom.

Outside, the property occupies grounds measuring approximately 1/5 acre and is surrounded by open countryside. The Gardens are laid mainly to lawn and are enclosed by flint walls, fencing and hedging. There is a large patio area to the rear of the property and a sizeable timber Storage Shed.