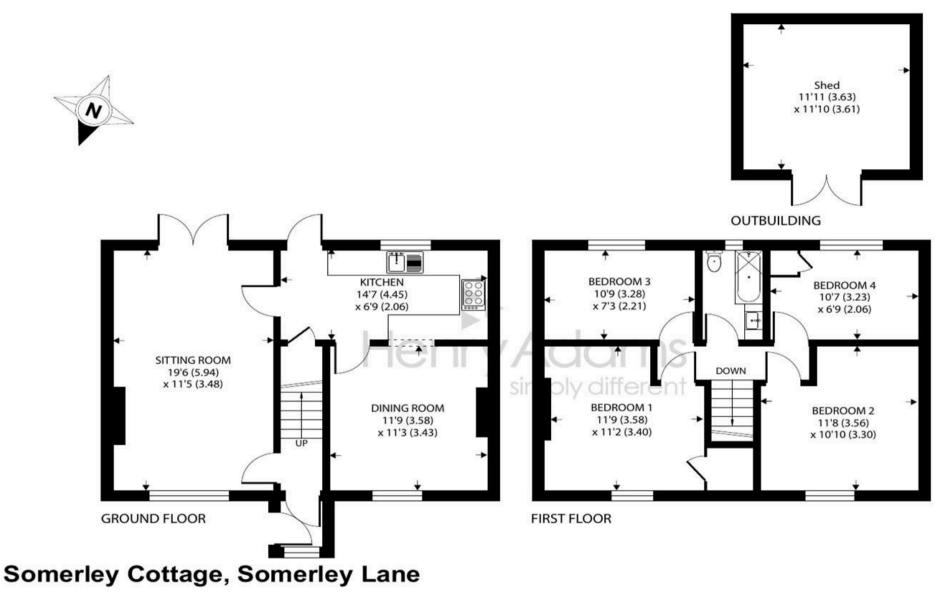

Although it enjoys a truly private position at the end of a farm track, the cottage is not isolated, being just 1.5 miles to the Birdham Stores and 2.5 miles to East Wittering village centre. Measuring some 1,050 sq. ft, the accommodation comprises: of an Entrance Lobby, 19'7 long Sitting Room with open fire and French doors to the rear Garden. The separate Dining Room also has an open fireplace (currently blocked off) and leads into the Kitchen at the rear of the property. The country-style Kitchen has the benefit of a range cooker, an integrated dishwasher, washer/dryer and housing for a microwave oven, there is space for a fridge/freezer, a walk-in cupboard under the stairs and a stable door to the rear Garden. Rising to the first-floor, there are two double bedrooms and two single bedrooms, all with views of the surrounding countryside, which share the family bathroom.

Council Tax band: F

Council Tax band: F

Tenure: Freehold

Approximate Area = 1054 sq ft / 97.9 sq m Outbuilding = 141 sq ft / 13.1 sq m Total = 1195 sq ft / 111 sq m

For identification only - Not to scale

Floor plan produced in accordance with RICS Property Measurement Standards incorporating International Property Measurement Standards (IPMS2 Residential). © ntchecom 2023. Produced for Henry Adams. REF: 981640