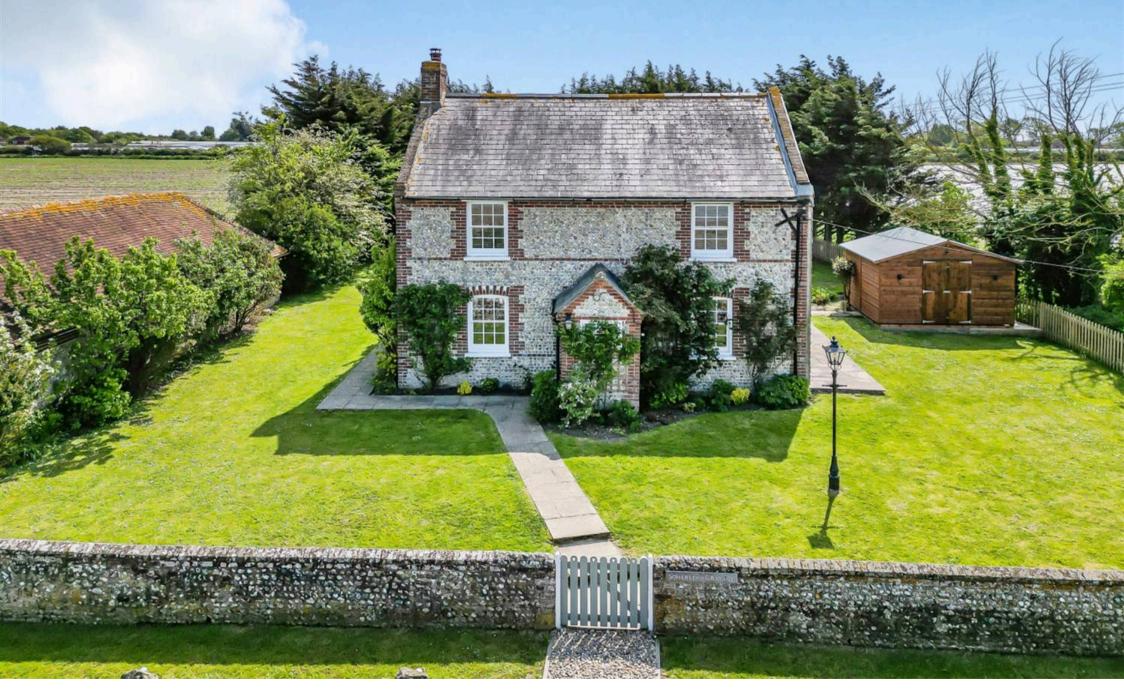

## Earnley, Chichester

Set amid expansive Sussex farmland, Somerly Cottage has been tastefully renovated by the present owners to provide modern and well-presented accommodation whilst retaining the property's charm and character. As a result, the property offers a delightful home for those looking for the country life, whether as a main residence or a weekend retreat.

Although it enjoys a truly private position at the end of a farm track, the cottage is not isolated, being just 1.5 miles to the Birdham Stores and 2.5 miles to East Wittering village centre. Measuring some 1,050 sq. ft, the accommodation comprises: of an Entrance Lobby, 19'7 long Sitting Room with open fire and French doors to the rear Garden. The separate Dining Room also has an open fireplace (currently blocked off) and leads into the Kitchen at the rear of the property. The country-style Kitchen has the benefit of a range cooker, an integrated dishwasher, washer/dryer and housing for a microwave oven, there is space for a fridge/freezer, a walk-in cupboard under the stairs and a stable door to the rear Garden. Rising to the first-floor, there are two double bedrooms and two single bedrooms, all with views of the surrounding countryside, which share the family bathroom.

Outside, the property occupies grounds measuring approximately 1/5 acre and is surrounded by open countryside. The Gardens are laid mainly to lawn and are enclosed by flint walls, fencing and hedging. There is a large patio area to the rear of the property and a sizeable timber Storage Shed.