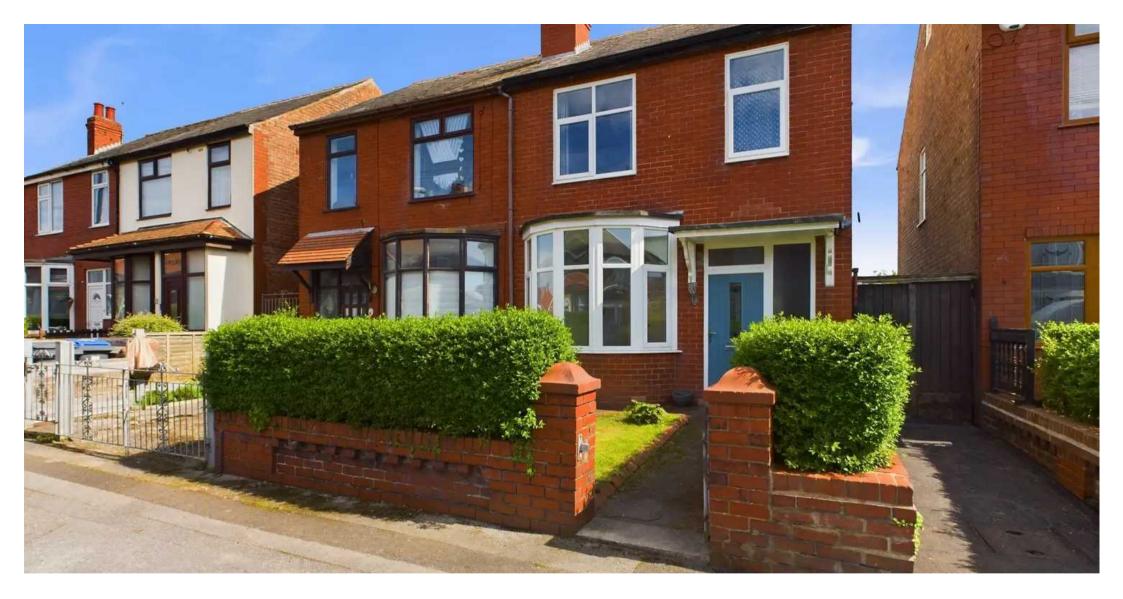

Stepping outside, the residence benefits from a charming front garden with a lawn and pathway, offering a pleasant kerb appeal. The spacious rear garden features a generous area with lawn and paving, this outdoor space is ideal for hosting gatherings or enjoying peaceful moments of solitude.

#### FRONT GARDEN

Front garden with lawn