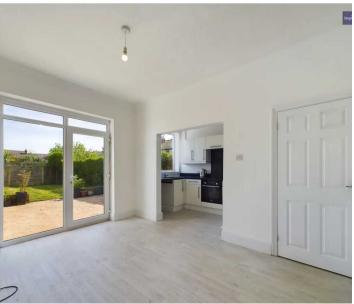

#### Lounge

14' 4" x 10' 5" (4.36m x 3.18m)

## Dining Room

12' 11" x 10' 5" (3.94m x 3.18m)

#### Kitchen

9' 7" x 5' 9" (2.92m x 1.76m)