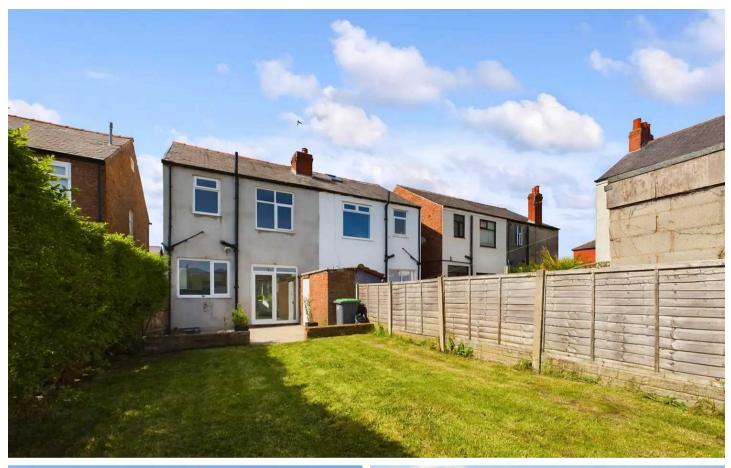

## REAR GARDEN

Spacious enclosed rear garden, with laid to lawn and paved patio area.