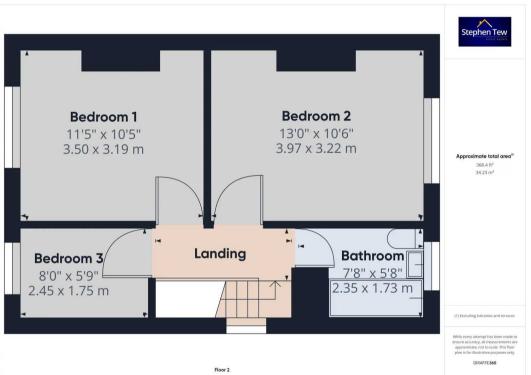

#### Landing

8' 4" x 2' 11" (2.53m x 0.90m)

#### Bedroom 1

11' 6" x 10' 6" (3.50m x 3.19m)

#### Bedroom 2

13' 0" x 10' 7" (3.97m x 3.22m)

#### Bedroom 3

8' 0" x 5' 9" (2.45m x 1.75m)

#### Bathroom

7' 9" x 5' 8" (2.35m x 1.73m)