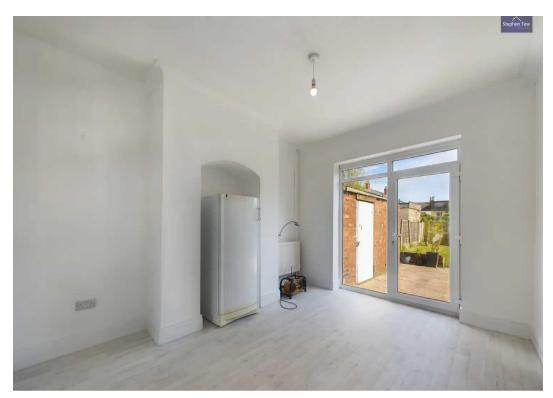

## Dining Room

12' 11" x 10' 5" (3.94m x 3.18m)

## REAR GARDEN

Spacious enclosed rear garden, with laid to lawn and paved patio area.