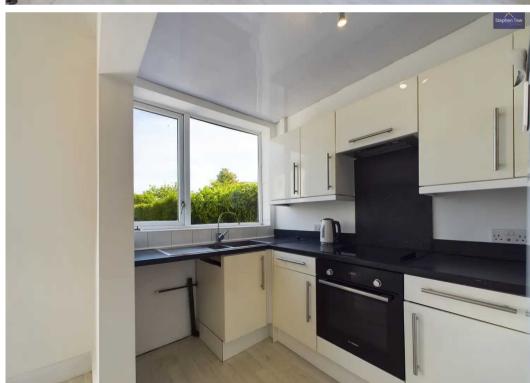

features a generous area with lawn and paving, this outdoor space is ideal for hosting gatherings or enjoying peaceful moments of solitude.

Council Tax band: B

Tenure: Freehold

- No Onward Chain
- Recently Renovated Throughout
- Hallway, Lounge, Dining Room, Kitchen with integrated oven
- Landing, 3 Bedrooms, 3 piece suite Bathroom
- Spacious Rear Garden









#### Hallway

14' 9" x 5' 8" (4.49m x 1.73m)

#### Lounge

14' 4" x 10' 5" (4.36m x 3.18m)

## Dining Room

12' 11" x 10' 5" (3.94m x 3.18m)

#### Kitchen

9' 7" x 5' 9" (2.92m x 1.76m)

#### Landing

8' 4" x 2' 11" (2.53m x 0.90m)

#### Bedroom 1

11' 6" x 10' 6" (3.50m x 3.19m)

#### Bedroom 2

13' 0" x 10' 7" (3.97m x 3.22m)

#### Bedroom 3

8' 0" x 5' 9" (2.45m x 1.75m)

#### Bathroom

7' 9" x 5' 8" (2.35m x 1.73m)























#### FRONT GARDEN

Front garden with lawn

## REAR GARDEN

Spacious enclosed rear garden, with laid to lawn and paved patio area.

## ON STREET









# **Stephen Tew Estate Agents**

Stephen Tew Estate Agents, 132 Highfield Road - FY4 2HH

01253 401111

info@stephentew.co.uk

www.stephentew.co.uk