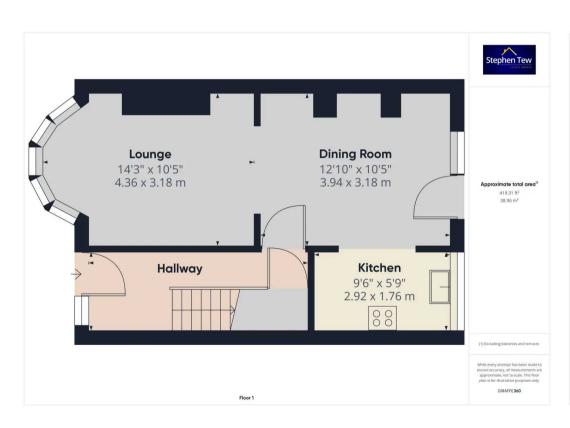

#### Hallway

14' 9" x 5' 8" (4.49m x 1.73m)

#### Lounge

14' 4" x 10' 5" (4.36m x 3.18m)

## Dining Room

12' 11" x 10' 5" (3.94m x 3.18m)

#### Kitchen

9' 7" x 5' 9" (2.92m x 1.76m)