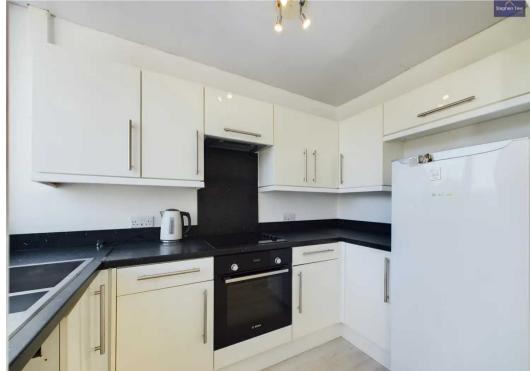

en features a generous area with lawn and paving, this outdoor space is ideal for hosting gatherings or enjoying peaceful moments of solitude.

Council Tax band: B

Tenure: Freehold

- No Onward Chain
- Recently Renovated Throughout
- Hallway, Lounge, Dining Room, Kitchen with integrated oven
- Landing, 3 Bedrooms, 3 piece suite Bathroom
- Spacious Rear Garden









#### Hallway

14' 9" x 5' 8" (4.49m x 1.73m)

#### Lounge

14' 4" x 10' 5" (4.36m x 3.18m)

## Dining Room

12' 11" x 10' 5" (3.94m x 3.18m)

#### Kitchen

9' 7" x 5' 9" (2.92m x 1.76m)

#### Landing

8' 4" x 2' 11" (2.53m x 0.90m)

#### Bedroom 1

11' 6" x 10' 6" (3.50m x 3.19m)

#### Bedroom 2

13' 0" x 10' 7" (3.97m x 3.22m)

#### Bedroom 3

8' 0" x 5' 9" (2.45m x 1.75m)

#### Bathroom

7' 9" x 5' 8" (2.35m x 1.73m)























#### FRONT GARDEN

Front garden with lawn

## REAR GARDEN

Spacious enclosed rear garden, with laid to lawn and paved patio area.

## ON STREET









# **Stephen Tew Estate Agents**

Stephen Tew Estate Agents, 132 Highfield Road - FY4 2HH

01253 401111

info@stephentew.co.uk

www.stephentew.co.uk