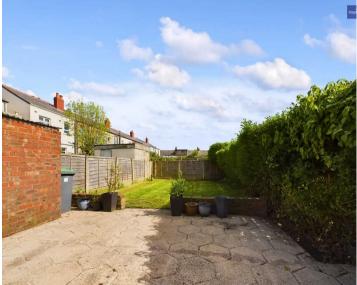

## REAR GARDEN

Spacious enclosed rear garden, with laid to lawn and paved patio area.