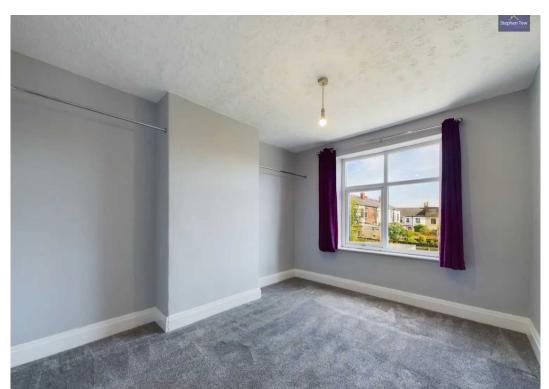

#### Bedroom 1

11' 6" x 10' 6" (3.50m x 3.19m)

#### Bedroom 2

13' 0" x 10' 7" (3.97m x 3.22m)