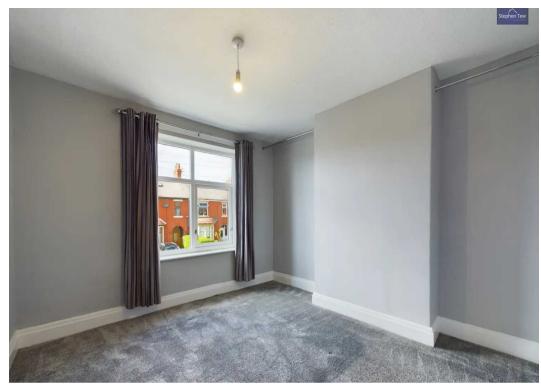

#### Bedroom 1

11' 6" x 10' 6" (3.50m x 3.19m)

#### Bedroom 2

13' 0" x 10' 7" (3.97m x 3.22m)