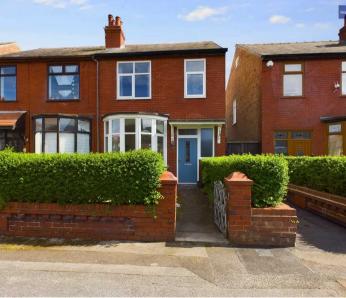

nerous area with lawn and paving, this outdoor space is ideal for hosting gatherings or enjoying peaceful moments of solitude.

Council Tax band: B

Tenure: Freehold

- No Onward Chain
- Recently Renovated Throughout
- Hallway, Lounge, Dining Room, Kitchen with integrated oven
- Landing, 3 Bedrooms, 3 piece suite Bathroom
- Spacious Rear Garden









#### Hallway

14' 9" x 5' 8" (4.49m x 1.73m)

#### Lounge

14' 4" x 10' 5" (4.36m x 3.18m)

## Dining Room

12' 11" x 10' 5" (3.94m x 3.18m)

#### Kitchen

9' 7" x 5' 9" (2.92m x 1.76m)

#### Landing

8' 4" x 2' 11" (2.53m x 0.90m)

#### Bedroom 1

11' 6" x 10' 6" (3.50m x 3.19m)

#### Bedroom 2

13' 0" x 10' 7" (3.97m x 3.22m)

#### Bedroom 3

8' 0" x 5' 9" (2.45m x 1.75m)

#### Bathroom

7' 9" x 5' 8" (2.35m x 1.73m)























#### FRONT GARDEN

Front garden with lawn

## REAR GARDEN

Spacious enclosed rear garden, with laid to lawn and paved patio area.

## ON STREET









# **Stephen Tew Estate Agents**

Stephen Tew Estate Agents, 132 Highfield Road - FY4 2HH

01253 401111

info@stephentew.co.uk

www.stephentew.co.uk