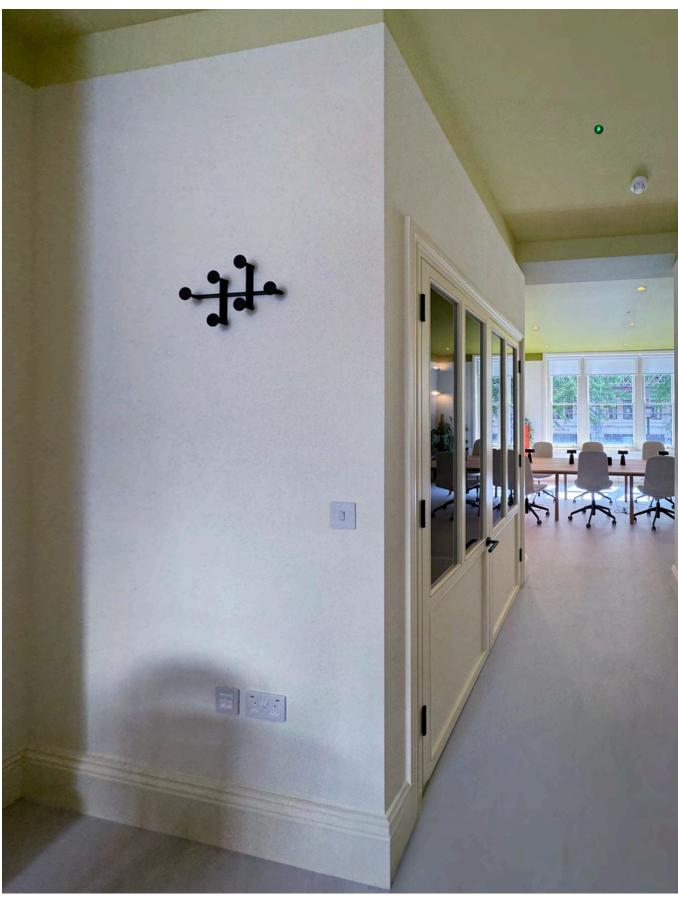

# Description

The 1st Floor at 6 Market Place is refurbished to provide a modern, artistic and exceptionally high standard space fully fitted with 6 desks, small meeting room & a kitchenette. The space benefits from good natural light with great floor to ceiling heights

## Specifications

- 6 desks
- Breakout area
- Phone booth
- Kitchen
- Good natural light to front and rear elevations
- Good floor to ceiling height
- Flexible terms
- World class local amenities
- Superb connectivity