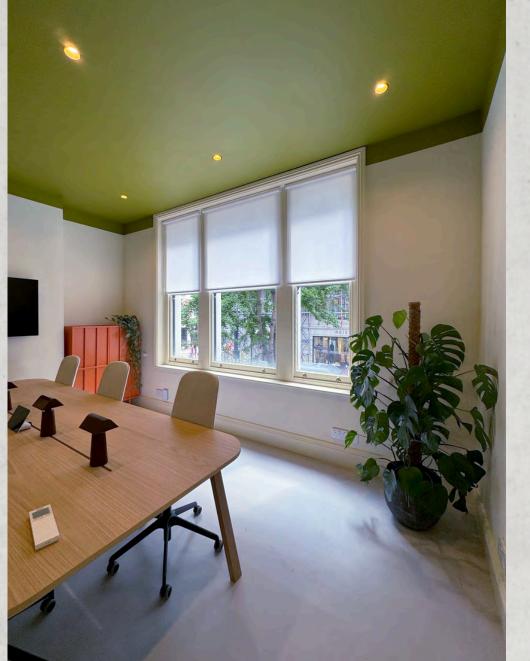

# Description

The 1st Floor at 6 Market Place is refurbished to provide a modern, artistic and exceptionally high standard space fully fitted with 6 desks, small meeting room & a kitchenette. The space benefits from good natural light with great floor to ceiling heights

## Specifications

- 6 desks
- Breakout area
- Phone booth
- Kitchen
- Good natural light to front and rear elevations
- Good floor to ceiling height
- Flexible terms
- World class local amenities
- Superb connectivity