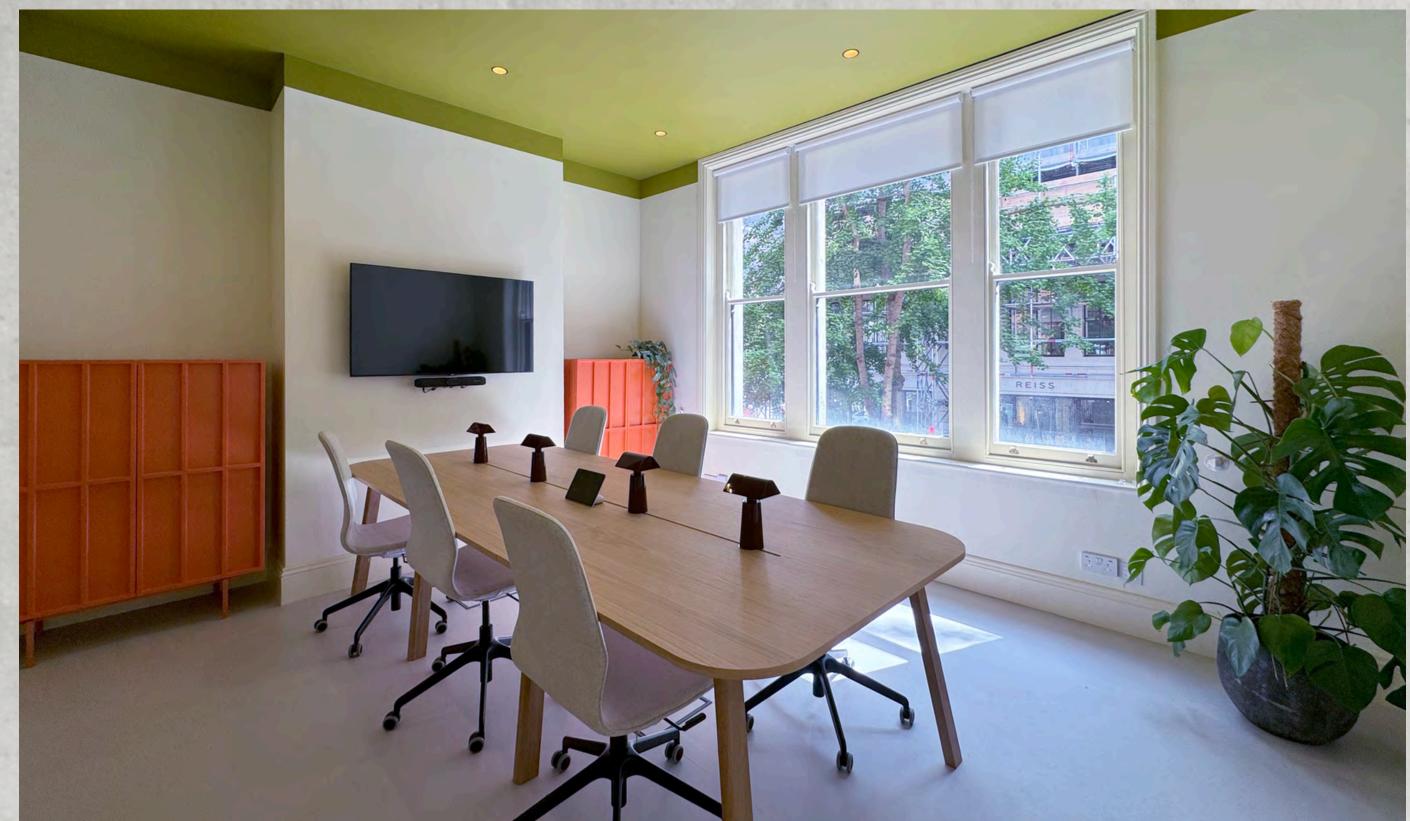

# Description

The 1st Floor at 6 Market Place is refurbished to provide a modern, artistic and exceptionally high standard space fully fitted with 6 desks, small meeting room & a kitchenette. The space benefits from good natural light with great floor to ceiling heights

## Specifications

- 6 desks
- Breakout area
- Phone booth
- Kitchen
- Good natural light to front and rear elevations
- Good floor to ceiling height
- Flexible terms
- World class local amenities
- Superb connectivity