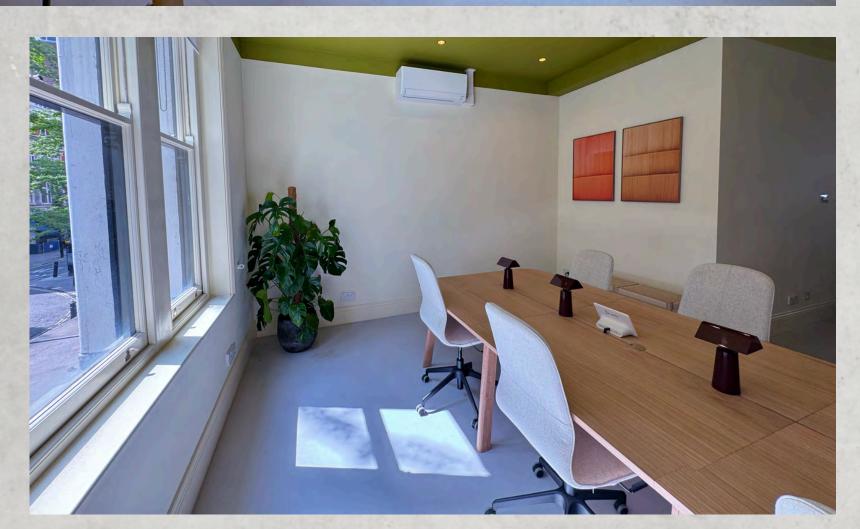

# Description

The 1st Floor at 6 Market Place is refurbished to provide a modern, artistic and exceptionally high standard space fully fitted with 6 desks, small meeting room & a kitchenette. The space benefits from good natural light with great floor to ceiling heights

## Specifications

- 6 desks
- Breakout area
- Phone booth
- Kitchen
- Good natural light to front and rear elevations
- Good floor to ceiling height
- Flexible terms
- World class local amenities
- Superb connectivity