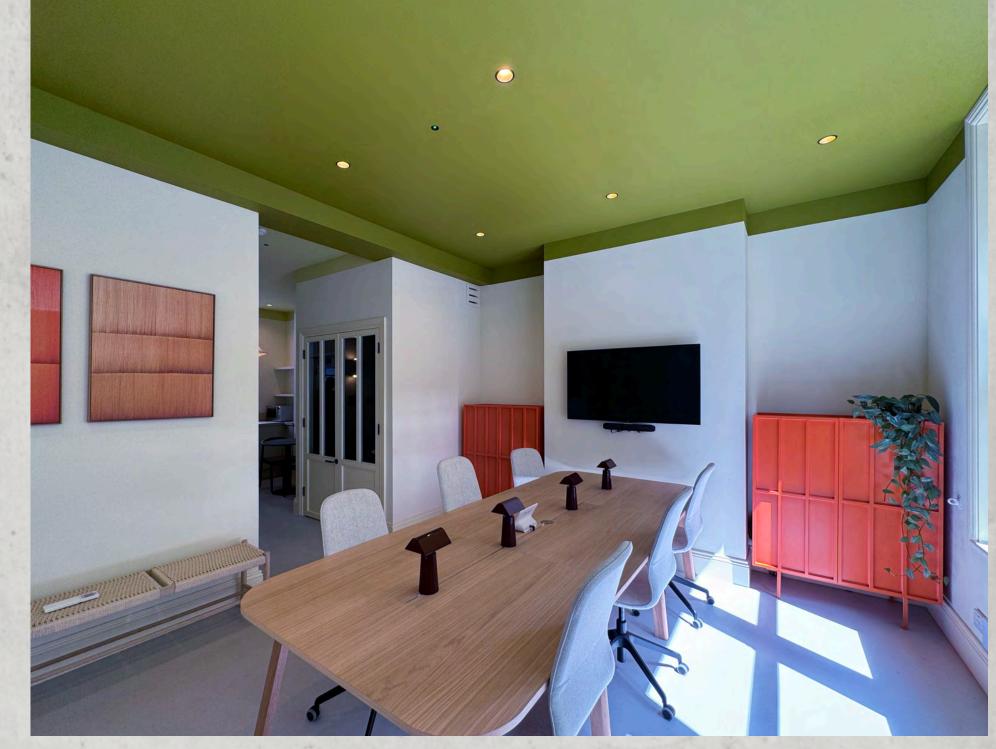

# Description

The 1st Floor at 6 Market Place is refurbished to provide a modern, artistic and exceptionally high standard space fully fitted with 6 desks, small meeting room & a kitchenette. The space benefits from good natural light with great floor to ceiling heights

## Specifications

- 6 desks
- Breakout area
- Phone booth
- Kitchen
- Good natural light to front and rear elevations
- Good floor to ceiling height
- Flexible terms
- World class local amenities
- Superb connectivity