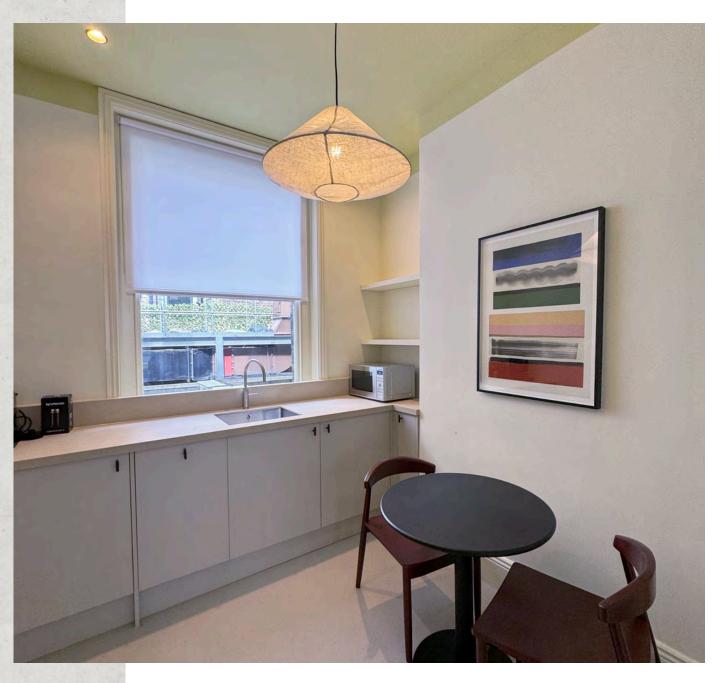

# Description

The 1st Floor at 6 Market Place is refurbished to provide a modern, artistic and exceptionally high standard space fully fitted with 6 desks, small meeting room & a kitchenette. The space benefits from good natural light with great floor to ceiling heights

## Specifications

- 6 desks
- Breakout area
- Phone booth
- Kitchen
- Good natural light to front and rear elevations
- Good floor to ceiling height
- Flexible terms
- World class local amenities
- Superb connectivity