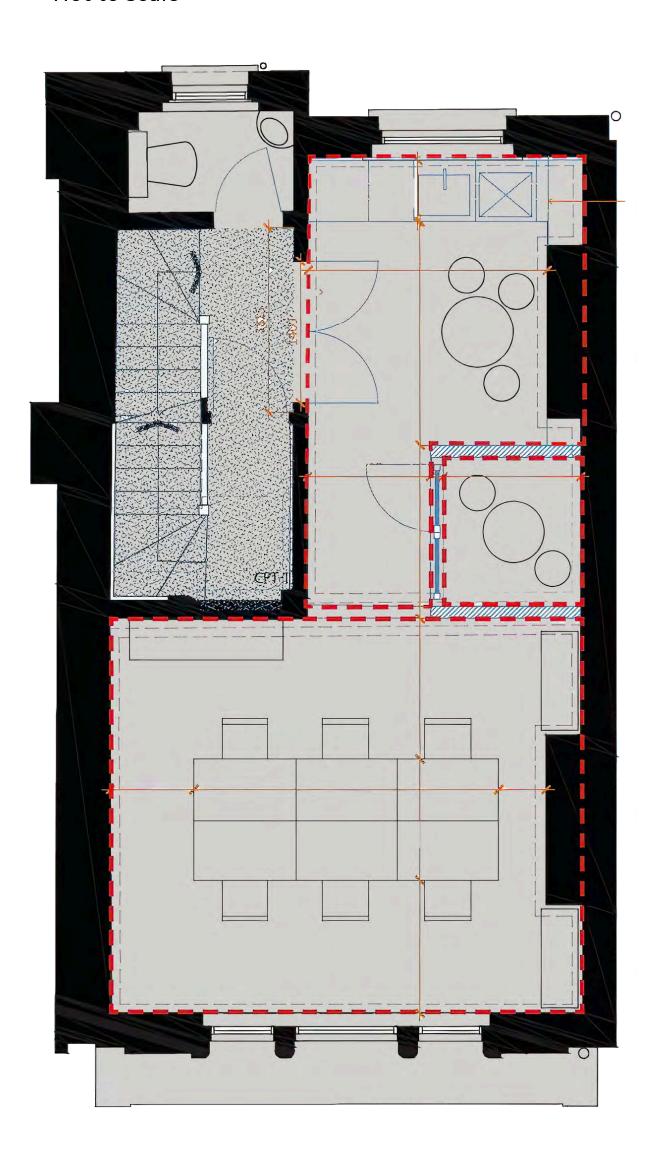

#### Floor Plan

Not to scale

#### Accommodation

Net Internal Area First Floor 29.36 SQM/ 316 SQFT

| Floor                          | First Floor |
|--------------------------------|-------------|
| Total Size (sq.ft.)            | 316         |
| Rent                           | POA         |
| Service Charge                 | TBC         |
| Estimated Rates Payable (p.a.) | £7,236      |