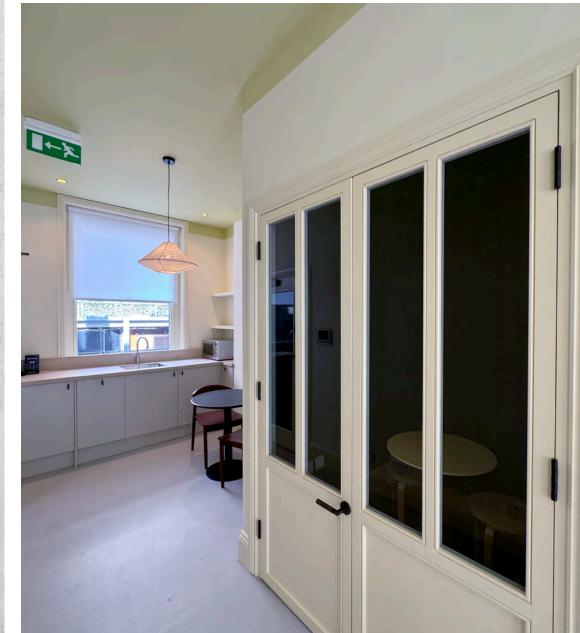

# Description

The 1st Floor at 6 Market Place is refurbished to provide a modern, artistic and exceptionally high standard space fully fitted with 6 desks, small meeting room & a kitchenette. The space benefits from good natural light with great floor to ceiling heights

## Specifications

- 6 desks
- Breakout area
- Phone booth
- Kitchen
- Good natural light to front and rear elevations
- Good floor to ceiling height
- Flexible terms
- World class local amenities
- Superb connectivity