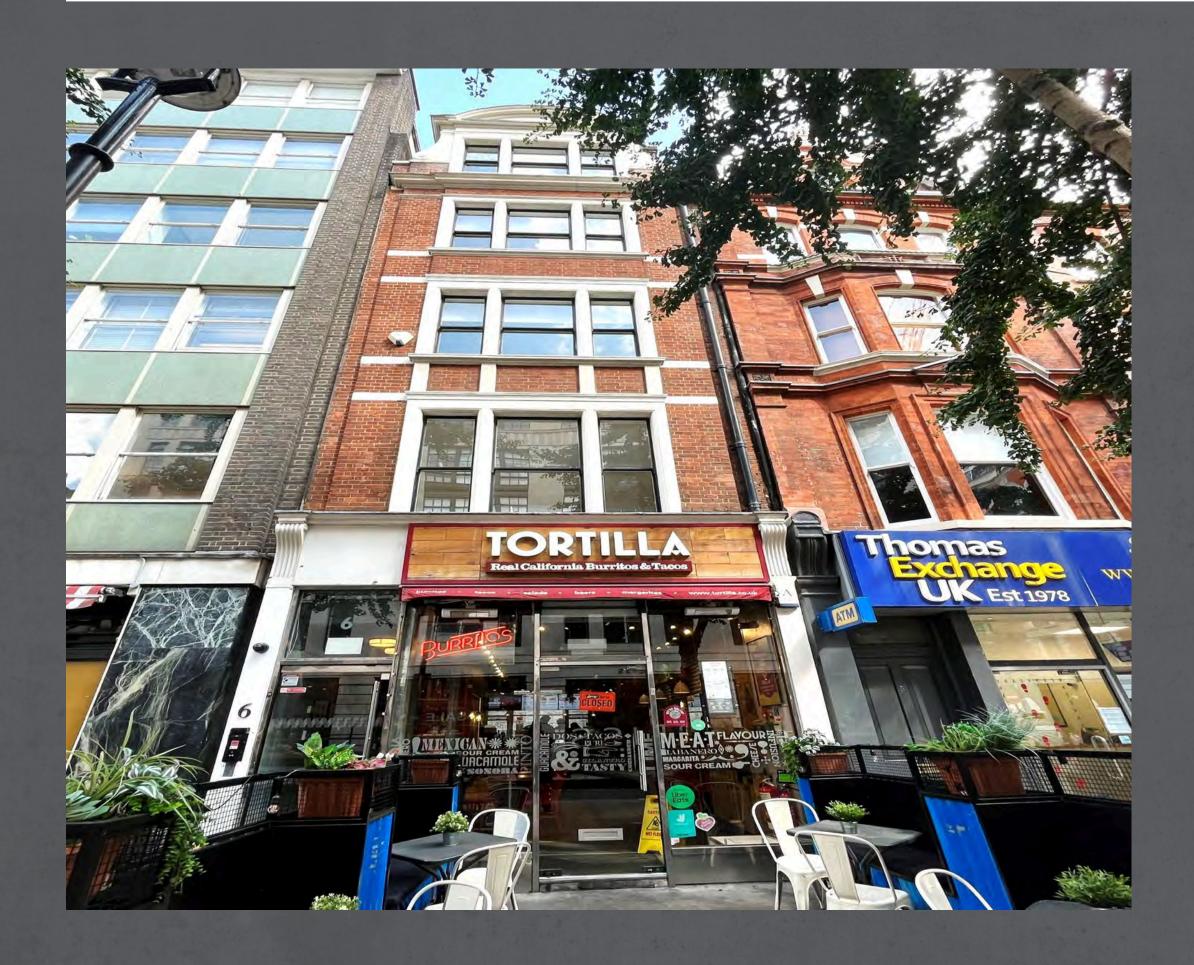

# 6 MARKET PLACE

LONDON WIW 8AF

### TO LET

ALL INCLUSIVE DEAL

HIGH QUALITY FULLY FITTED WORKSPACE

SUITABLE FOR CLASS E (OFFICE, MEDICAL, RETAIL ETC.)

FIRST FLOOR 316 SQ.FT.



PIED A TERRE



ROK/



SANDERSON HOTEL



BERNERS TAVERN

### Location

Located in Fitzrovia, one of the West End's most exciting and dynamic villages. There is a host of first class local amenities with some of London's best restaurants cafes, hotels and bars. Fitzrovia is home to some of the boldest, brightest and most interesting names in global business, film, television and music. Oxford Circus station is closest to Market Place, with Tottenham Court Road and Bond Street stations a short walk in either direction along Oxford Street.





## Perfectly Positioned

#### HOTELS

- <sup>01</sup> Sanderson Lo