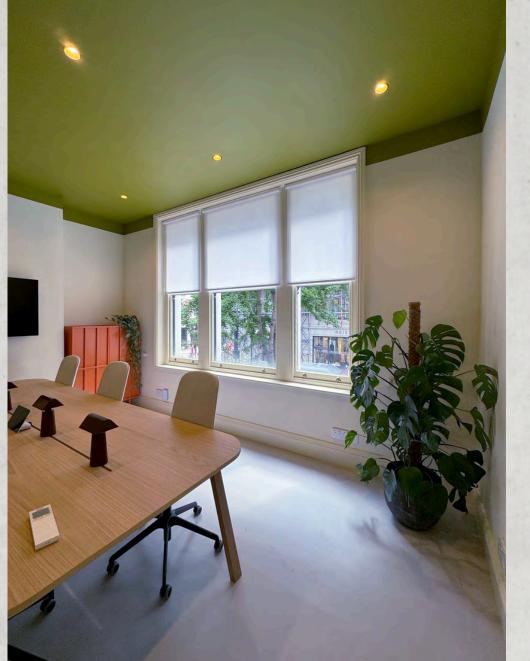

# Description

The 1st Floor at 6 Market Place is refurbished to provide a modern, artistic and exceptionally high standard space fully fitted with 6 desks, small meeting room & a kitchenette. The space benefits from good natural light with great floor to ceiling heights

# Specifications

- 6 desks
- Breakout area
- Phone booth
- Kitchen
- Good natural light to front and rear elevations
- Good floor to ceiling height
- Flexible terms
- World class local amenities
- Superb connectivity

### Accommodation

Net Internal Area First Floor 29.36 SQM/ 316 SQFT

Rent: £42,500 p.a.

All inclusive of business rates and service charge.