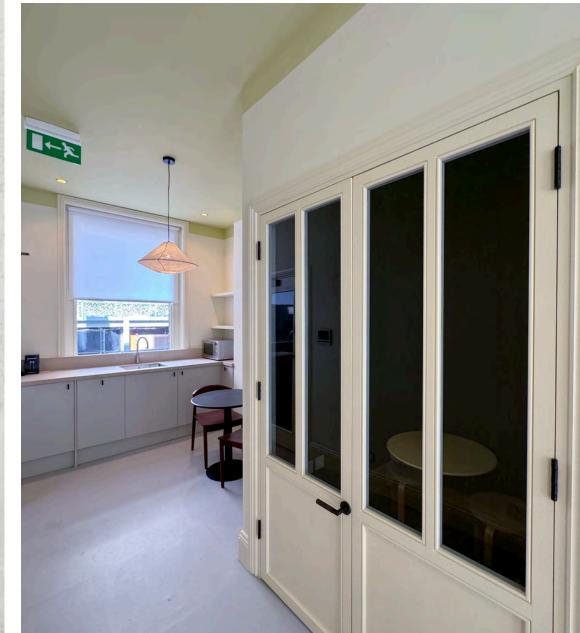

# Description

The 1st Floor at 6 Market Place is refurbished to provide a modern, artistic and exceptionally high standard space fully fitted with 6 desks, small meeting room & a kitchenette. The space benefits from good natural light with great floor to ceiling heights

# Specifications

- 6 desks
- Breakout area
- Phone booth
- Kitchen
- Good natural light to front and rear elevations
- Good floor to ceiling height
- Flexible terms
- World class local amenities
- Superb connectivity