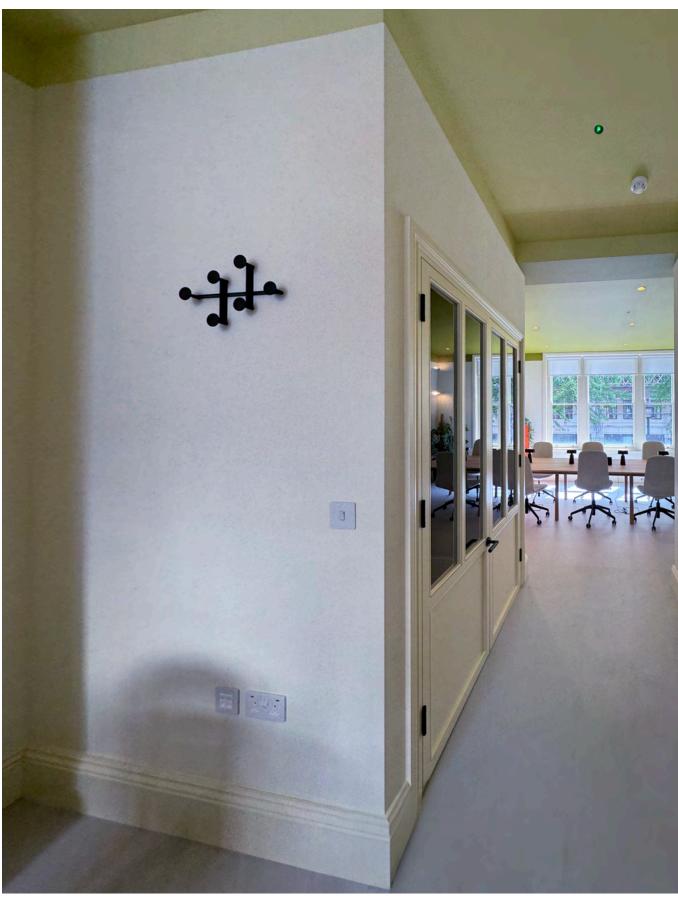

# Description

The 1st Floor at 6 Market Place is refurbished to provide a modern, artistic and exceptionally high standard space fully fitted with 6 desks, small meeting room & a kitchenette. The space benefits from good natural light with great floor to ceiling heights

# Specifications

- 6 desks
- Breakout area
- Phone booth
- Kitchen
- Good natural light to front and rear elevations
- Good floor to ceiling height
- Flexible terms
- World class local amenities
- Superb connectivity