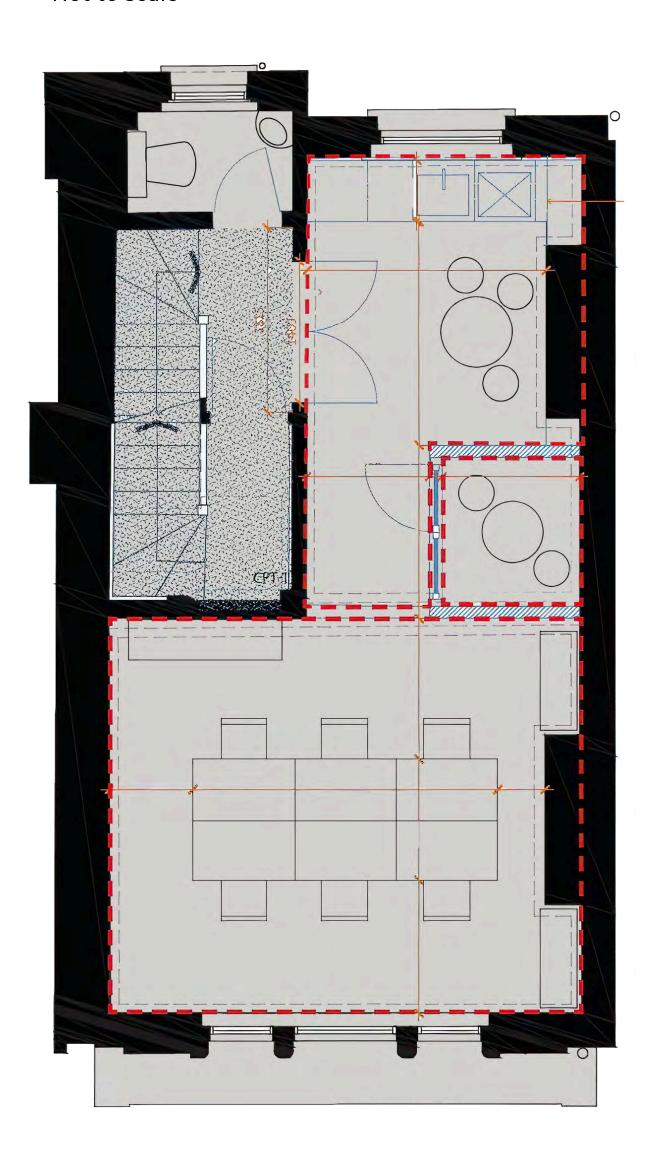

#### Floor Plan

Not to scale

### Accommodation

Net Internal Area First Floor 29.36 SQM/ 316 SQFT

Rent: £42,500 p.a.

All inclusive of business rates and service charge.

# FLOOR PLANS

Scaled Floor Plans available on request.

Anti-Money Laundering Regulations

In line with the regulatory Anti-Money Laundering requirements tenants and any beneficial owners with more than 25% vested interest will be asked to provide ID documents and Proof of Address. Further to this evidence of proof/source of funds, showing how the transaction is going to be funded may be required.