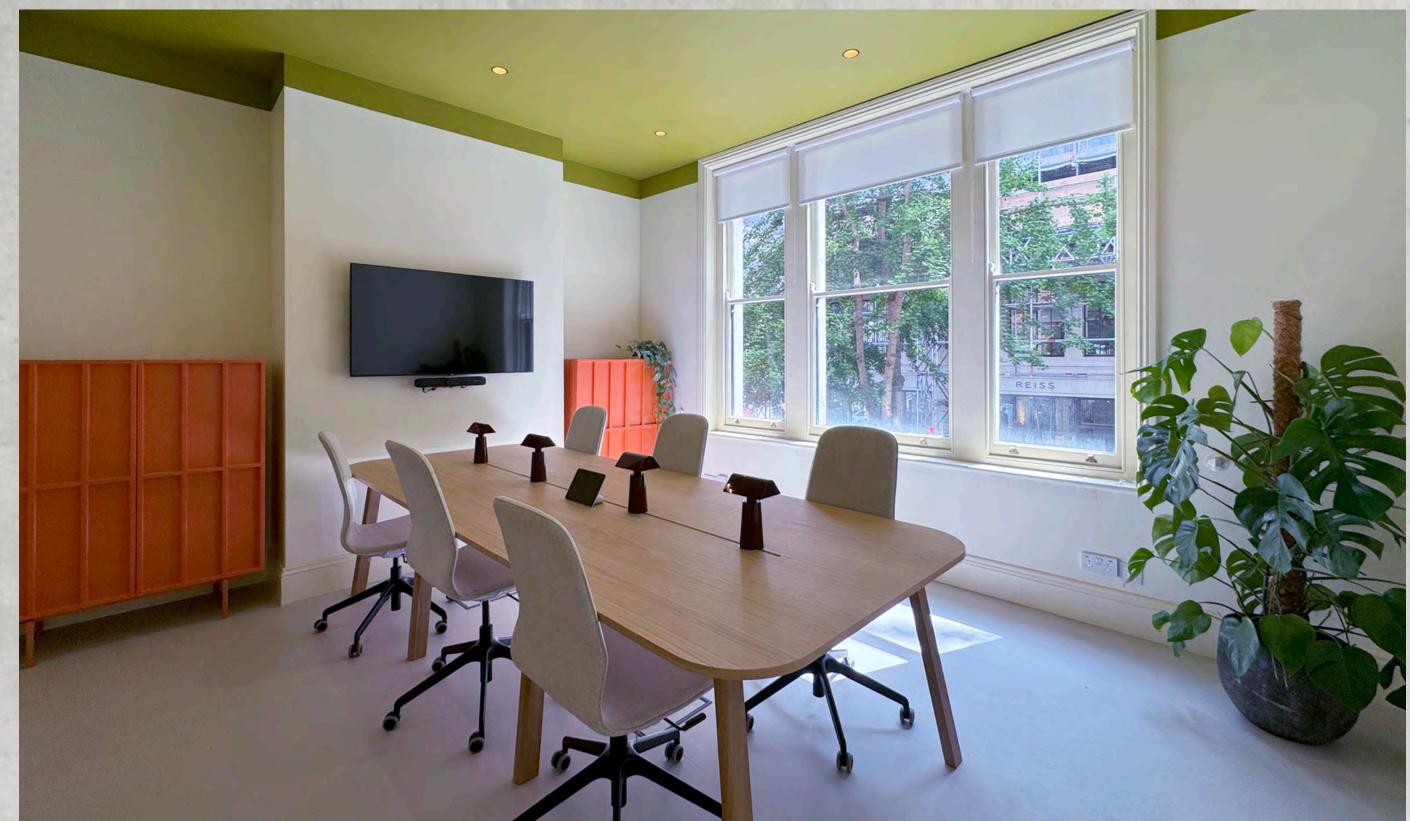

# Description

The 1st Floor at 6 Market Place is refurbished to provide a modern, artistic and exceptionally high standard space fully fitted with 6 desks, small meeting room & a kitchenette. The space benefits from good natural light with great floor to ceiling heights

# Specifications

- 6 desks
- Breakout area
- Phone booth
- Kitchen
- Good natural light to front and rear elevations
- Good floor to ceiling height
- Flexible terms
- World class local amenities
- Superb connectivity