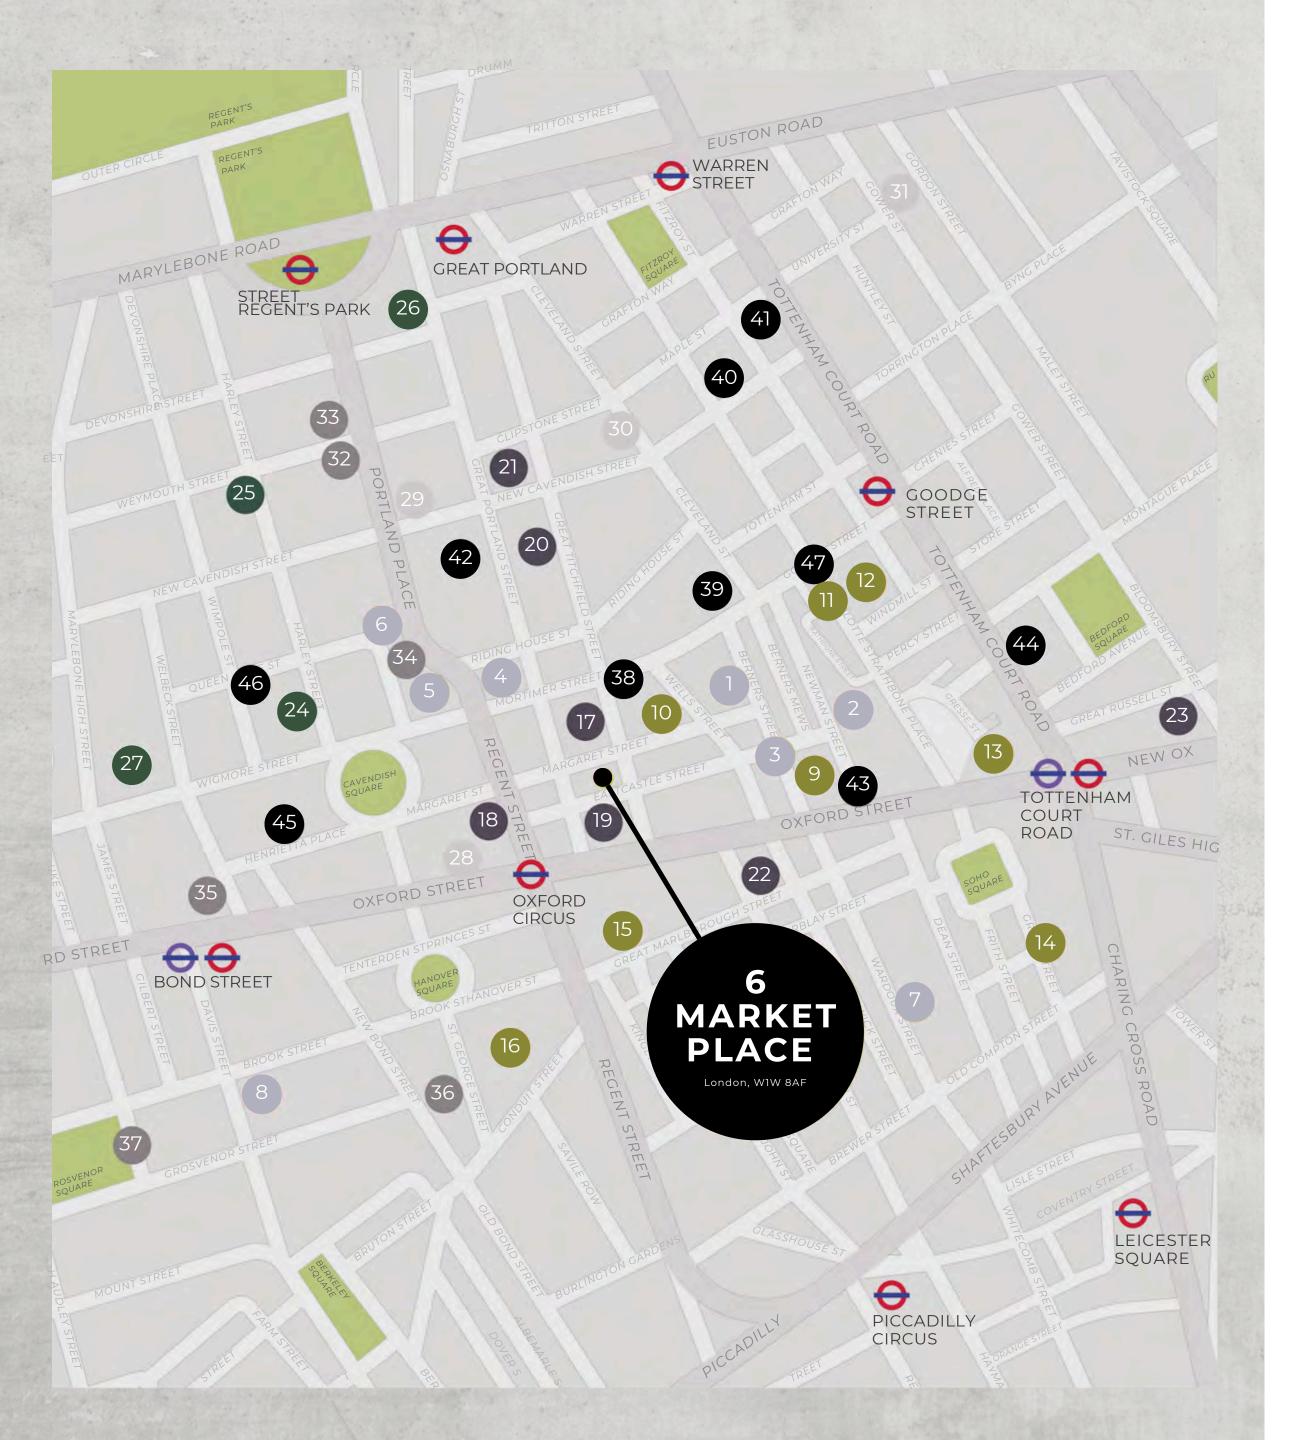

### Location

Located in Fitzrovia, one of the West End's most exciting and dynamic villages. There is a host of first class local amenities with some of London's best restaurants cafes, hotels and bars. Fitzrovia is home to some of the boldest, brightest and most interesting names in global business, film, television and music. Oxford Circus station is closest to Market Place, with Tottenham Court Road and Bond Street stations a short walk in either direction along Oxford Street.

## Perfectly Positioned

#### HOTELS

- <sup>01</sup> Sanderson London
- 02 The Mandrake Hotel
- 03 The London Edition
- 04 Treehouse Hotel
- 05 The Langham
- <sup>06</sup> Chandos House
- <sup>07</sup> The Soho Hotel
- <sup>08</sup> Claridge's

#### **RESTAURANTS**

- <sup>09</sup> Berners Tavern
- 10 ROVI
- 11 ROKA
- <sup>12</sup> Pied a Terre
- 13 Hakkasan
- <sup>14</sup> 10 Greek Street
- 15 The Carnaby
- <sup>16</sup> Pollen Street Social

#### **PUBS & BARS**

- 17 The Social
- 18 The Finery
- 19 London Cocktail Club
- 20 The Crown & Sceptre
- <sup>21</sup> The Lucky Pig
- <sup>22</sup> BrewDog Soho
- <sup>23</sup> The Bloomsbury Club

#### **MEDICAL**

- 24 Isokinetic London
- <sub>25</sub> The Harley Street Clinic
- <sub>26</sub> The Portland Hospital
- 27 Schoen Clinic

#### **EDUCATIONAL**

- <sup>28</sup> UAL London College of Fashion
- <sup>29</sup> EIFA International
- 30 University of Westminster
- 31 UCL

#### **DIPLOMATIC**

- 32 Polish Embassy
- 33 Chinese Embassy
- <sup>34</sup> Portuguese Consulate
- Tanzania High Commission
- <sup>36</sup> Mexican Embassy
- 37 Italian Embassy

#### **OFFICE OCCUPIERS**

- 38 Lionsgate
- 39 Estee lauder
- 40 BT
- 41 Arup
- 42 BBC
- 43 Facebook
- 44 Skyscanner
- <sup>45</sup> Coca Cola
- 46 Taylor Bennett
- 47 Knotel