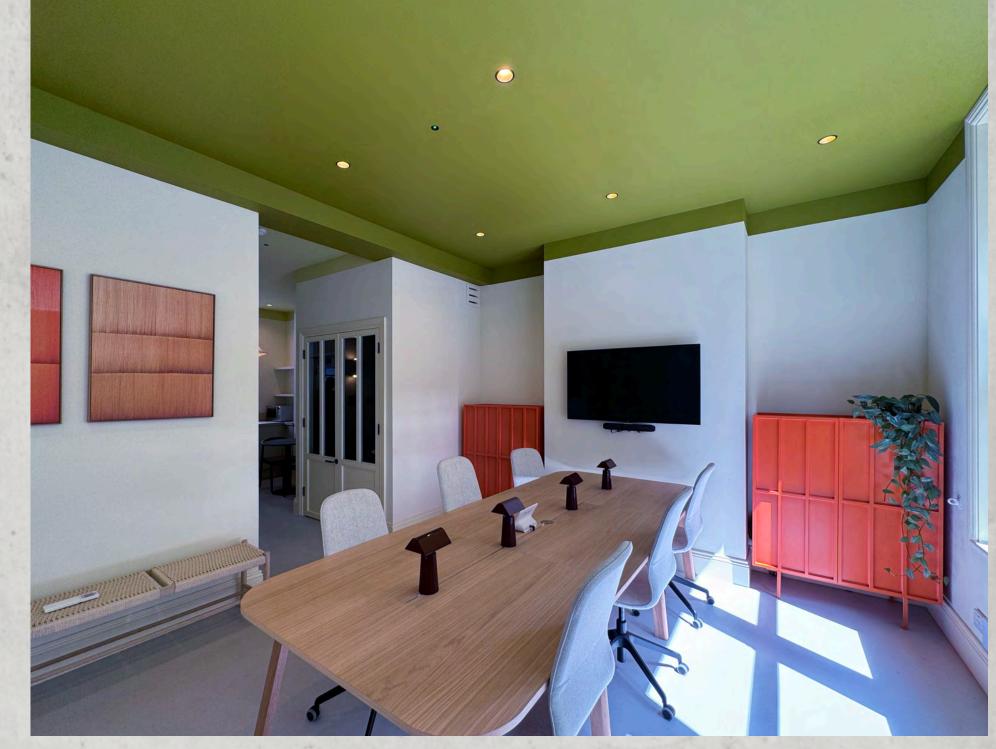

# Description

The 1st Floor at 6 Market Place is refurbished to provide a modern, artistic and exceptionally high standard space fully fitted with 6 desks, small meeting room & a kitchenette. The space benefits from good natural light with great floor to ceiling heights

# Specifications

- 6 desks
- Breakout area
- Phone booth
- Kitchen
- Good natural light to front and rear elevations
- Good floor to ceiling height
- Flexible terms
- World class local amenities
- Superb connectivity