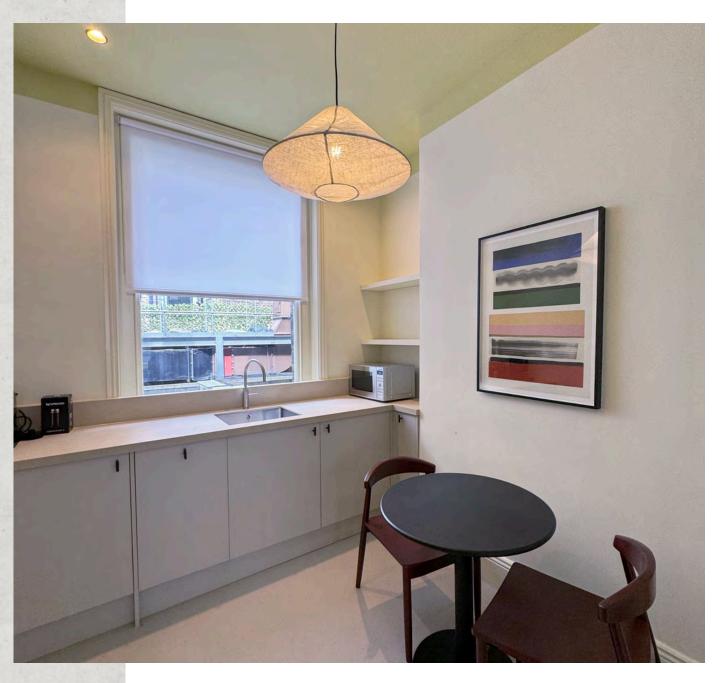

# Description

The 1st Floor at 6 Market Place is refurbished to provide a modern, artistic and exceptionally high standard space fully fitted with 6 desks, small meeting room & a kitchenette. The space benefits from good natural light with great floor to ceiling heights

# Specifications

- 6 desks
- Breakout area
- Phone booth
- Kitchen
- Good natural light to front and rear elevations
- Good floor to ceiling height
- Flexible terms
- World class local amenities
- Superb connectivity