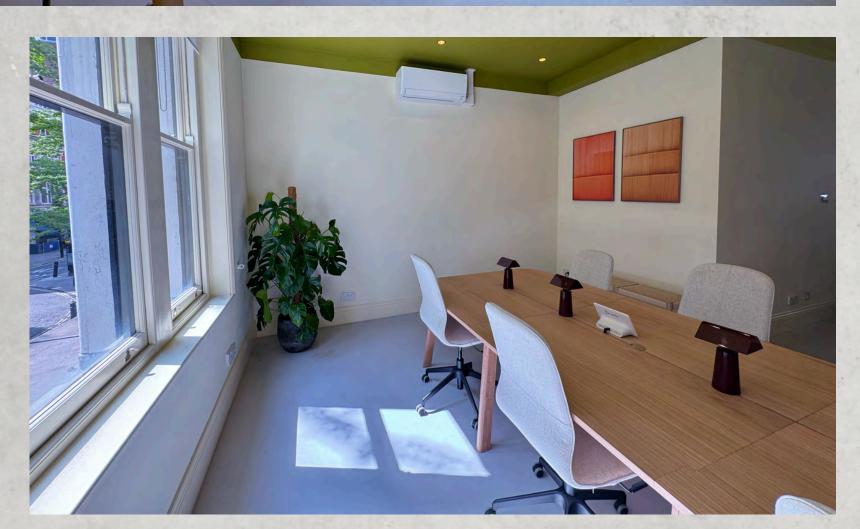

# Description

The 1st Floor at 6 Market Place is refurbished to provide a modern, artistic and exceptionally high standard space fully fitted with 6 desks, small meeting room & a kitchenette. The space benefits from good natural light with great floor to ceiling heights

# Specifications

- 6 desks
- Breakout area
- Phone booth
- Kitchen
- Good natural light to front and rear elevations
- Good floor to ceiling height
- Flexible terms
- World class local amenities
- Superb connectivity