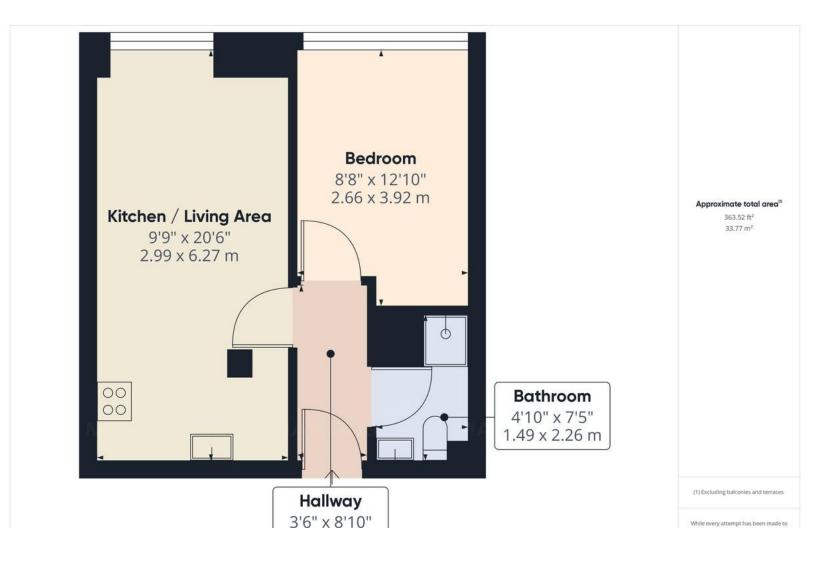

KITCHEN/LIVING ROOM 9' 9" x 20' 6" (2.97m x 6.25m) With a range of light grey wall and base units, complimented with wood effect worktops. Also benefits from an induction hob, oven, extractor fan, washing machine, fridge/freezer, two seater dining table with chairs, sofa, side cabinet and TV cabinet .

BEDROOM 8' 8" x 12' 10" (2.64m x 3.91m) A double bedroom neutrally decorated with double bed, mattress, bedside table and wardrobe. BATHROOM 4' 10" x 7' 5" (1.47m x 2.26m) A modern bathroom fitted with white two piece suite and shower unit.