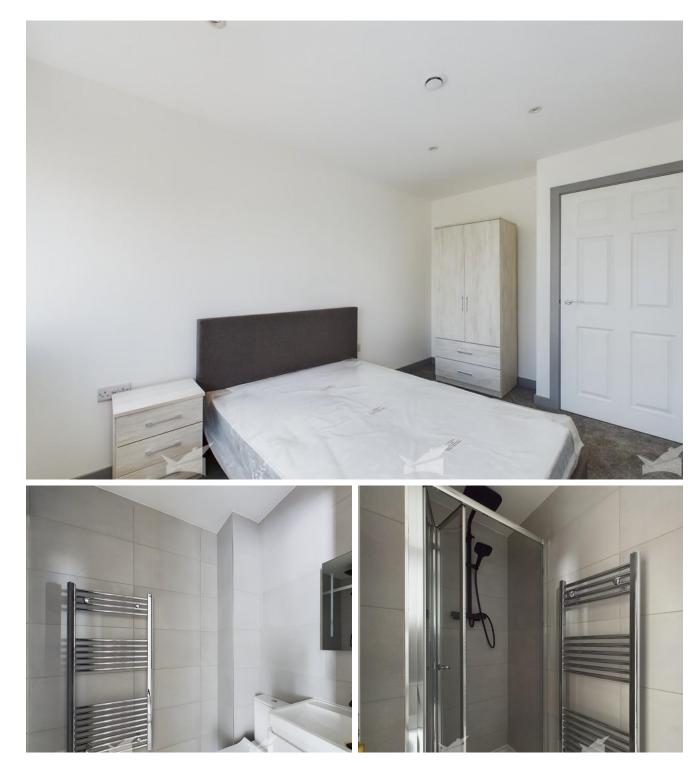

BEDROOM 8' 8" x 12' 10" (2.64m x 3.91m) A double bedroom neutrally decorated with double bed, mattress, bedside table and wardrobe. BATHROOM 4' 10" x 7' 5" (1.47m x 2.26m) A modern bathroom fitted with white two piece suite and shower unit.