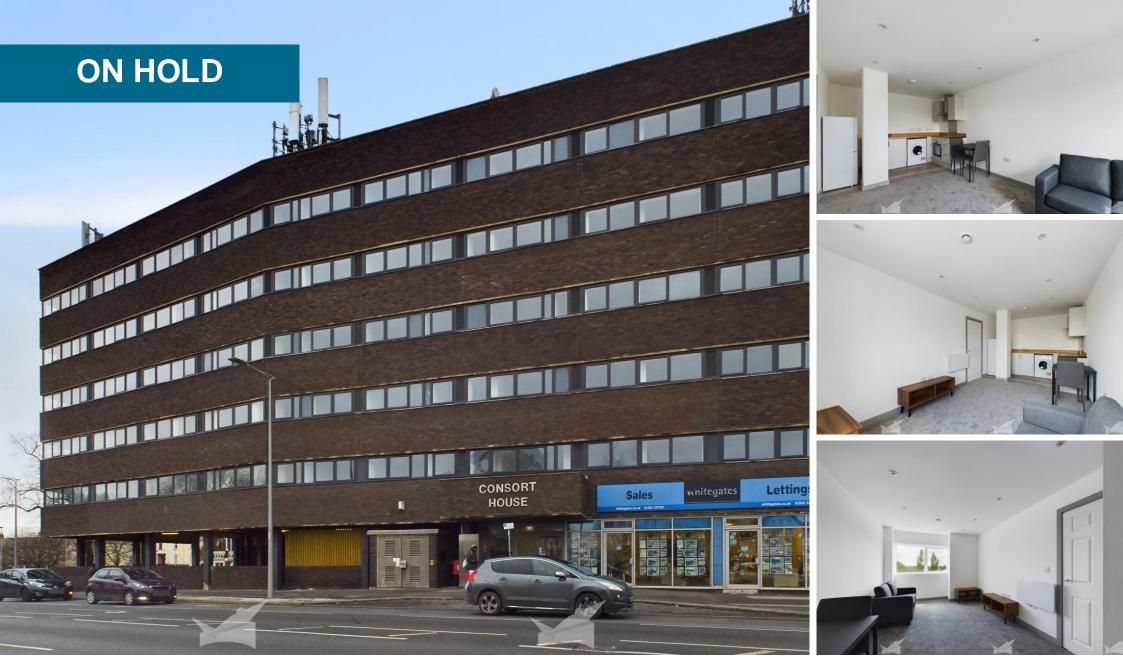

Martin and Co are pleased to present a newly refurbished one bedroom studio apartment located in the City Centre. Briefly compromising of a Kitchen/Living Area, Bedroom and Bathroom. Call now to arrange a viewing!

KITCHEN/LIVING ROOM 9' 9" x 20' 6" (2.97m x 6.25m) With a range of light grey wall and base units, complimented with wood effect worktops. Also benefits from an induction hob, oven, extractor fan, washing machine, fridge/freezer, two seater dining table with chairs, sofa, side cabinet and TV cabinet .

BEDROOM 8' 8" x 12' 10" (2.64m x 3.91m) A double bedroom neutrally decorated with double bed, mattress, bedside table and wardrobe. BATHROOM 4' 10" x 7' 5" (1.47m x 2.26m) A modern bathroom fitted with white two piece suite and shower unit.