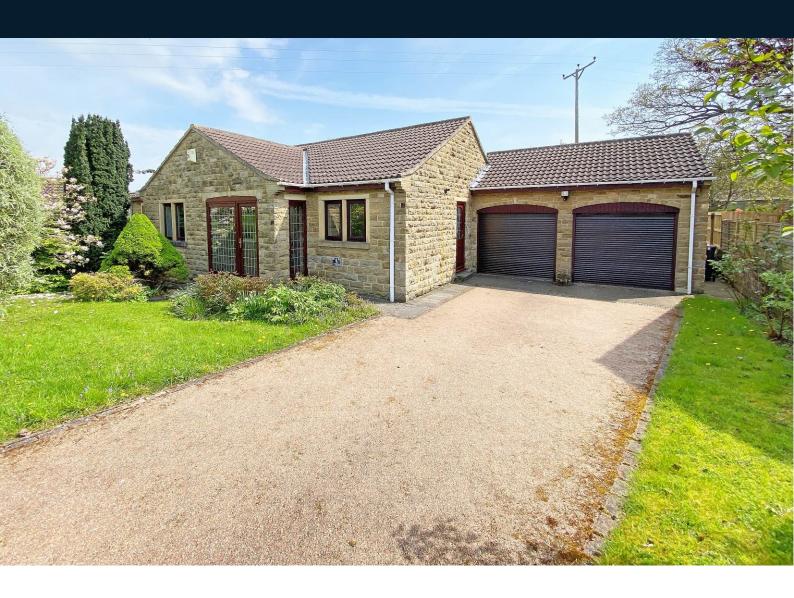

# 6 Nidd Orchard, Darley, Harrogate, North Yorkshire, HG3 2PE

A spacious three-bedroom detached bungalow with a goodsized and attractive gardens enjoying an attractive position in the heart of this popular village.

The accommodation currently provides a sitting room, separate dining room, kitchen, three bedrooms, modern bathroom, and en-suite shower room. A drive provides parking and leads to a double garage with electric doors and there are good-sized gardens to the front and rear.

# **OUTSIDE**

A driveway provides parking and leads to a double garage with electric doors. To the rear of the property there is an attractive garden with lawn, planted borders and paved sitting area, enjoying a delightful open aspect.