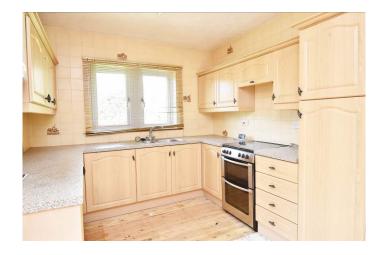

### **KITCHEN**

With a range of fitted wall and base units with worktop and sink. Space and plumbing for appliances.