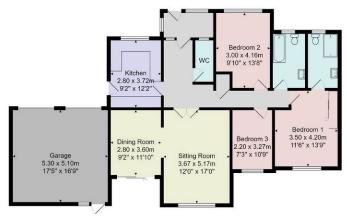

The accommodation currently provides a sitting room, separate dining room, kitchen, three bedrooms, modern bathroom, and en-suite shower room. A drive provides parking and leads to a double garage with electric doors and there are good-sized gardens to the front and rear.

Tenure - Freehold

Council Tax Band - F

Total Area: 135.9 m² ... 1463 ft²

All measurements are approximate and for display purposes only.

No liability is accepted by either the agency or Box Property Solutions Ltd as to the exact measurements of the rooms.