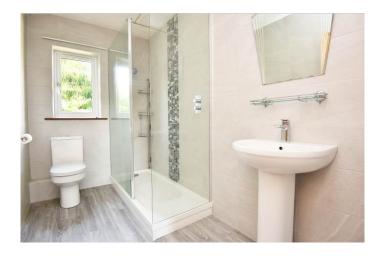

### **EN-SUITE SHOWER ROOM**

A modern white suite comprising WC, washbasin and large shower.

### **BATHROOM**

A modern white suite comprising WC, washbasin, and bath with shower above.