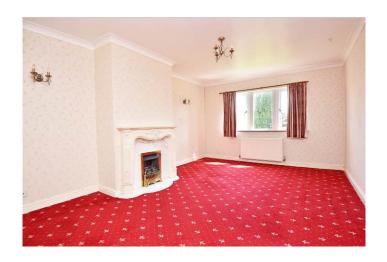

### **LIVING / DINING ROOM**

A spacious reception room with feature fireplace and living-flame gas fire. Opening to the dining room which provides a dining area and has glazed sliding doors leading to the garden.