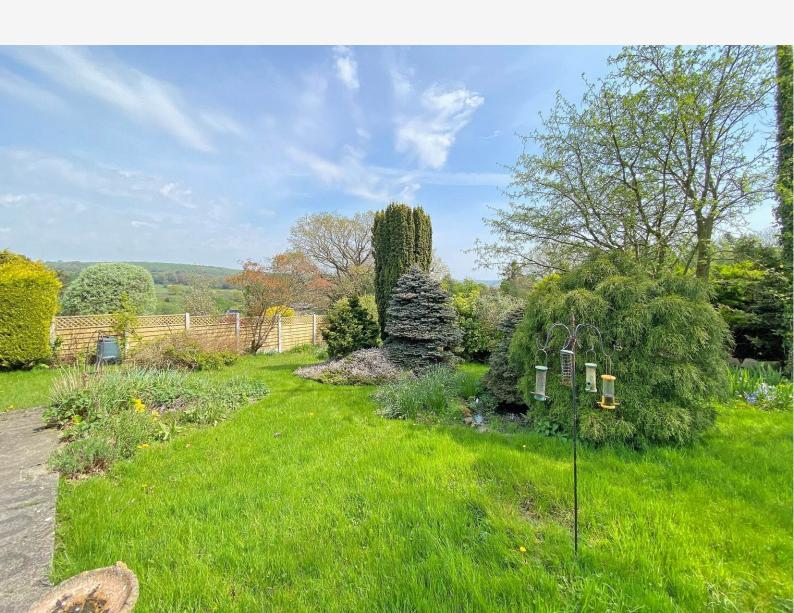

# **OUTSIDE**

A driveway provides parking and leads to a double garage with electric doors. To the rear of the property there is an attractive garden with lawn, planted borders and paved sitting area, enjoying a delightful open aspect.