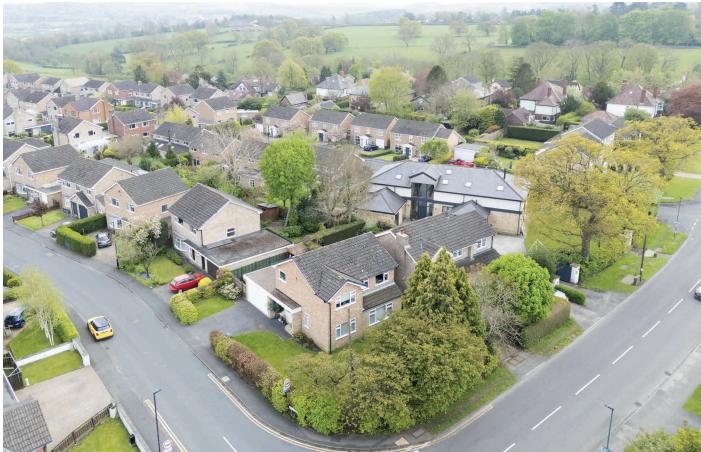

## 53 LEADHALL LANE,

Harrogate, HG2 9NJ

A beautifully presented four-bedroom detached modern house, situated on an attractive corner plot within this desirable south Harrogate location.

This impressive property provides stunning, recently refurbished accommodation, comprising a large open-plan living area and kitchen, together with separate sitting room and downstairs WC. Upstairs, there are four good-sized bedrooms and a modern bathroom. The property occupies a generous corner plot and is surrounded by attractive lawned gardens with a private rear garden, driveway, parking and double garage.

The property enjoys a very popular and convenient location on the south side of Harrogate, well placed close to arrange amenities, including excellent schools, local shopping parade, Marks & Spencer Food Hall and Hornbeam Park railway station.

### **Outside**

A driveway provides parking and leads to a double garage with electric door, fitted units with worktop and sink and space for washing machine and additional appliances. The property occupies a generous corner plot, surrounded by attractive lawn gardens and a private rear garden with lawn and paved sitting area and outdoor bar.