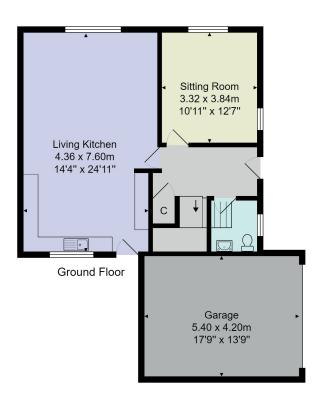

# FLOOR PLAN

First Floor

Total Area: 143.1 m<sup>2</sup> ... 1541 ft<sup>2</sup>

All measurements are approximate and for display purposes only.

No liability is accepted by either the agency or Box Property Solutions Ltd as to the exact measurements of the rooms.

Box Property Solutions Ltd retains the copyright on this plan and allows agents to use it with agreed permission.