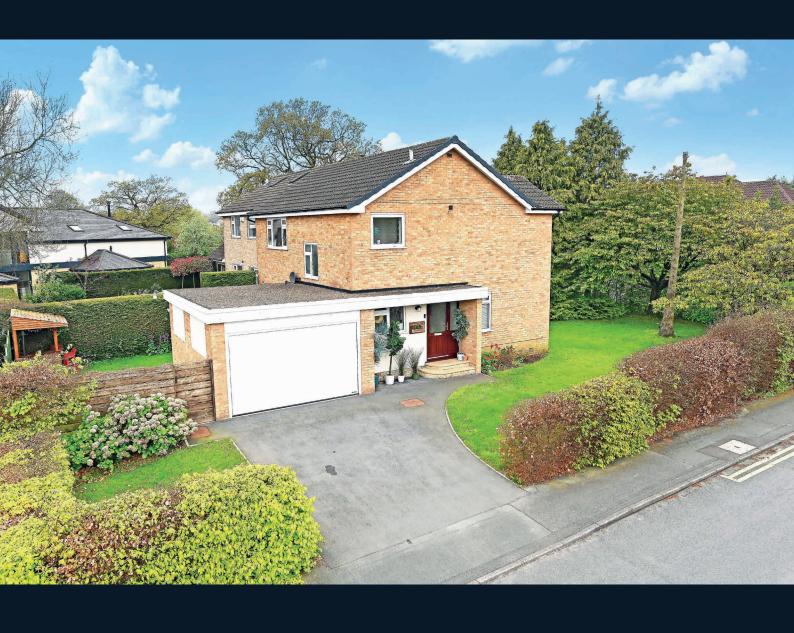

## 53 LEADHALL LANE,

Harrogate, HG2 9NJ

A beautifully presented four-bedroom detached modern house, situated on an attractive corner plot within this desirable south Harrogate location.

This impressive property provides stunning, recently refurbished accommodation, comprising a large open-plan living area and kitchen, together with separate sitting room and downstairs WC. Upstairs, there are four good-sized bedrooms and a modern bathroom. The property occupies a generous corner plot and is surrounded by attractive lawned gardens with a private rear garden, driveway, parking and double garage.

The property offers potential for extension over the garage subject to necessary consents.

Reception Room · Living Kitchen · Cloakroom

4 Bedrooms · Bathroom

Off-Road Parking · Double Garage · Private Lawned Garden

### **Outside**

A driveway provides parking and leads to a double garage with electric door, fitted units with worktop and sink and space for washing machine and additional appliances. The property occupies a generous corner plot, surrounded by attractive lawn gardens and a private rear garden with lawn and paved sitting area and outdoor bar.