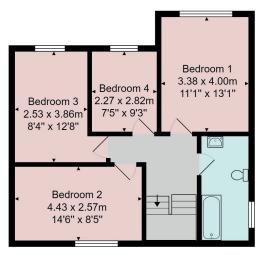

## FIRST FLOOR BEDROOMS

There are four good-sized bedrooms on the first floor.

## **BATHROOM**

A white suite comprising WC, washbasin, and bath with shower above. Heated towel rail.

# FLOOR PLAN

First Floor

Total Area: 143.1 m<sup>2</sup> ... 1541 ft<sup>2</sup>

All measurements are approximate and for display purposes only.

No liability is accepted by either the agency or Box Property Solutions Ltd as to the exact measurements of the rooms.

Box Property Solutions Ltd retains the copyright on this plan and allows agents to use it with agreed permission.