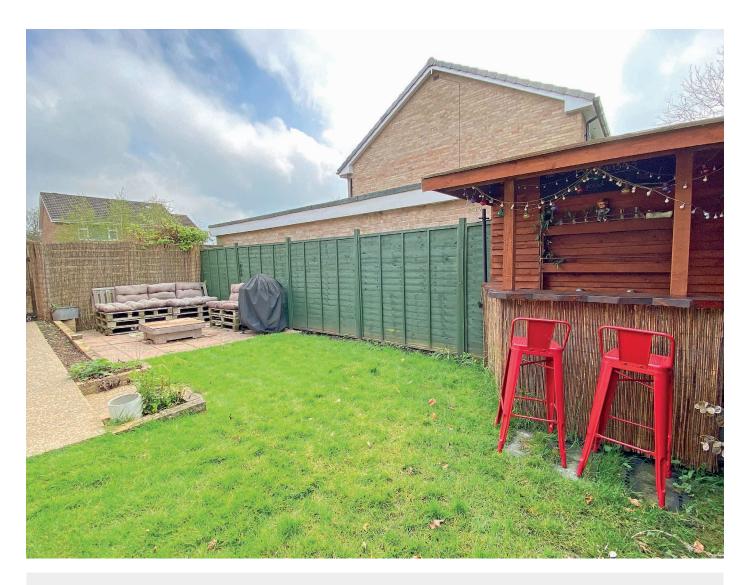

### **Outside**

A driveway provides parking and leads to a double garage with electric door, fitted units with worktop and sink and space for washing machine and additional appliances. The property occupies a generous corner plot, surrounded by attractive lawn gardens and a private rear garden with lawn and paved sitting area and outdoor bar.