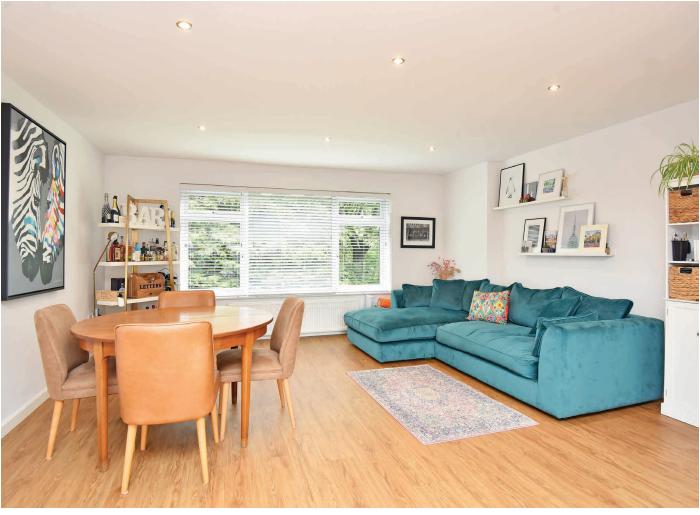

### LIVING KITCHEN

A stunning open-plan living area with space for sitting and dining. The kitchen comprises a range of fitted units with range cooker, integrated dishwasher and fridge / freezer.