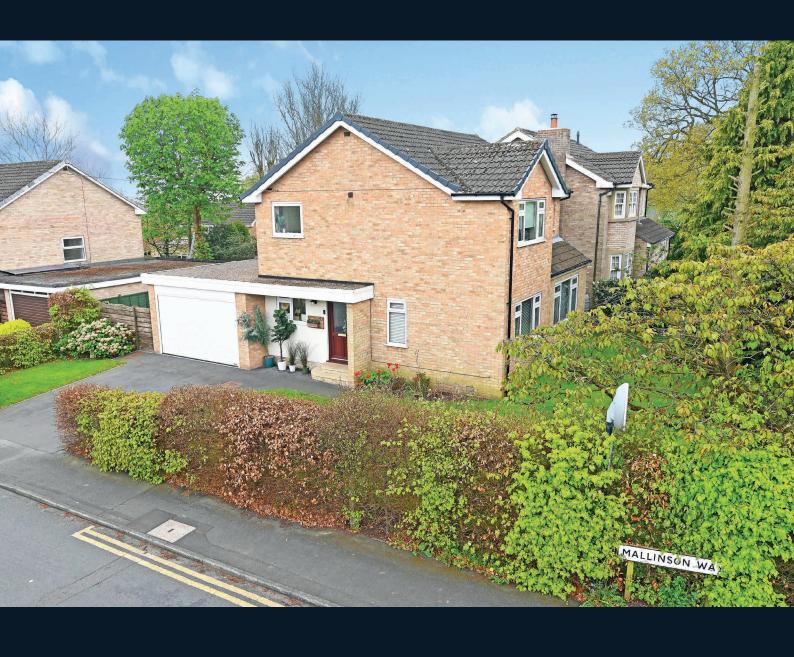

## 53 LEADHALL LANE,

Harrogate, HG2 9NJ

A beautifully presented four-bedroom detached modern house, situated on an attractive corner plot within this desirable south Harrogate location.

This impressive property provides stunning, recently refurbished accommodation, comprising a large open-plan living area and kitchen, together with separate sitting room and downstairs WC. Upstairs, there are four good-sized bedrooms and a modern bathroom. The property occupies a generous corner plot and is surrounded by attractive lawned gardens with a private rear garden, driveway, parking and double garage.

### **Outside**

A driveway provides parking and leads to a double garage with electric door, fitted units with worktop and sink and space for washing machine and additional appliances. The property occupies a generous corner plot, surrounded by attractive lawn gardens and a private rear garden with lawn and paved sitting area and outdoor bar.