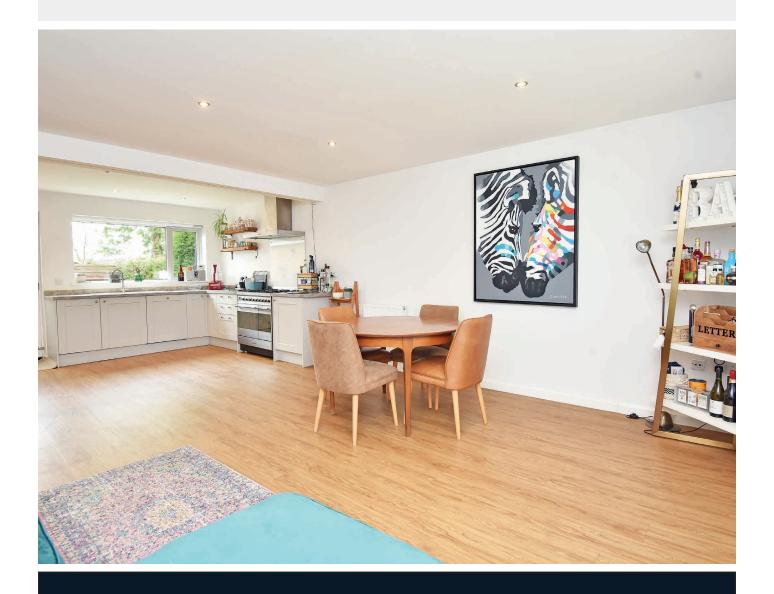

### LIVING KITCHEN

A stunning open-plan living area with space for sitting and dining. The kitchen comprises a range of fitted units with range cooker, integrated dishwasher and fridge / freezer.