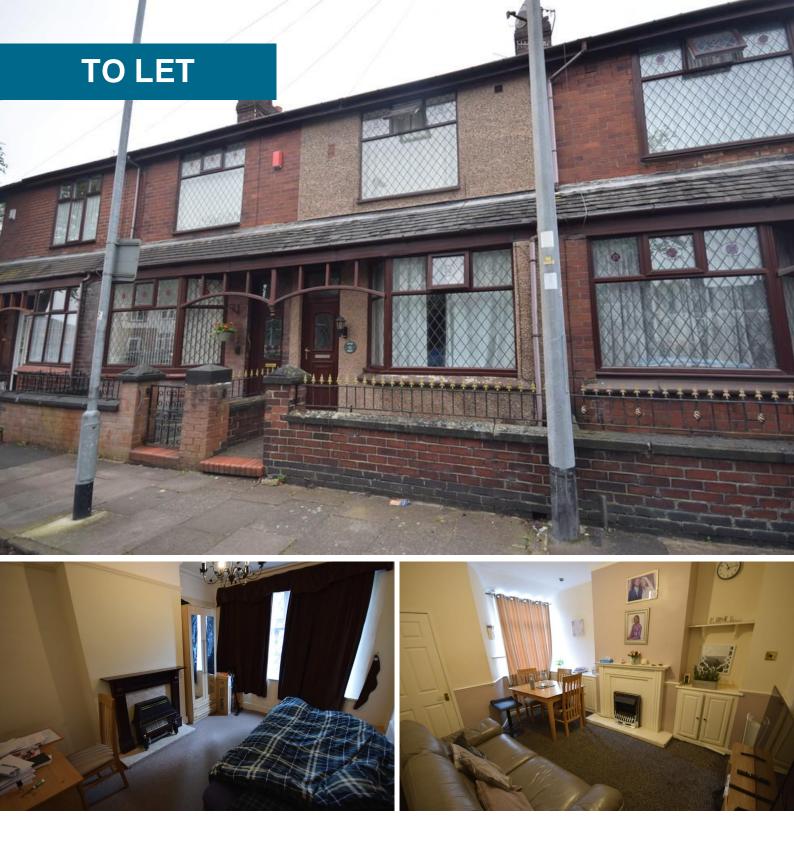

#### £650 pcm

Date available: 8th June 2024 Deposit: £750 Unfurnished Council Tax band: A

- Forecourted Townhouse
- Entrance Hallway
- Two Bedrooms
- Two Reception Rooms
- Fitted Kitchen
- Bathroom
- Council tax band A

Martin and Co are pleased to offer this fore courted terraced house for rent which is located within a short distance from Tunstall town centre and a short drive from Hanley. The property comprises an entrance hallway, two reception rooms, kitchen and bathroom with shower over the bath to the ground floor and to the first floor there is 2 bedrooms one having a walk-in wardrobe with a toilet and wash hand basin. Externally there is an outbuilding which can be used for storage.