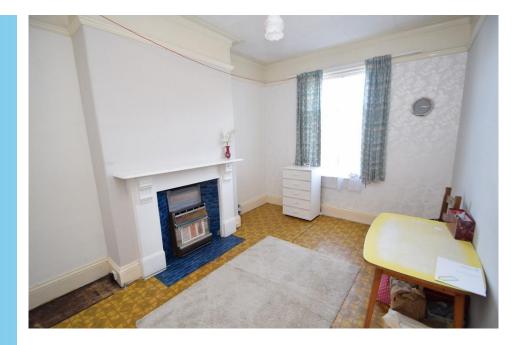

Briefly comprising: Entrance hall. Lounge to the front with bay window and centerpiece fireplace. Spacious dining room to the rear. Kitchen with base units and free standing appliances. Large cellar split into 3 rooms and covering the entire footprint of the property with access out to the rear garden.

The outside benefits from a front garden and enclosed rear garden.

Viewing is essential to fully appreciate the size of this family home.

LOUNGE 13' 11" x 14' 1" (4.26m x 4.30m)

DINING ROOM 10' 6" x 13' 10" (3.21m x 4.22m)