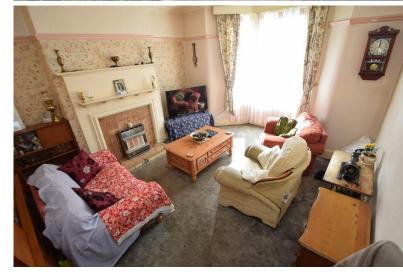

Briefly comprising: Entrance hall. Lounge to the front with bay window and centerpiece fireplace. Spacious dining room to the rear. Kitchen with base units and free standing appliances. Large cellar split into 3 rooms and covering the entire footprint of the property with access out to the rear garden.

The outside benefits from a front garden and enclosed rear garden.

Viewing is essential to fully appreciate the size of this family home.

LOUNGE 13' 11" x 14' 1" (4.26m x 4.30m)

DINING ROOM 10' 6" x 13' 10" (3.21m x 4.22m)