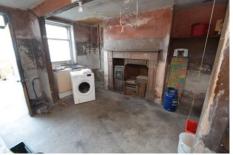

Briefly comprising: Entrance hall. Lounge to the front with bay window and centerpiece fireplace. Spacious dining room to the rear. Kitchen with base units and free standing appliances. Large cellar split into 3 rooms and covering the entire footprint of the property with access out to the rear garden.

KITCHEN 6' 10" x 13' 10" (2.09m x 4.22m)

CELLAR 1 5' 8" x 9' 1" (1.75m x 2.78m)

CELLAR 2 11' 7" x 13' 8" (3.55m x 4.18m)

CELLAR 3 17' 11" x 14' 1" (5.47m x 4.31m)

BEDROOM 17' 10" x 14' 3" (5.44m x 4.35m)

BATHROOM 4' 9" x 13' 8" (1.45m x 4.19m)