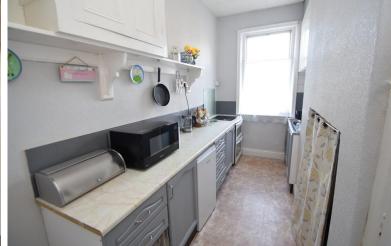

Briefly comprising: Entrance hall. Lounge to the front with bay window and centerpiece fireplace. Spacious dining room to the rear. Kitchen with base units and free standing appliances. Large cellar split into 3 rooms and covering the entire footprint of the property with access out to the rear garden.

KITCHEN 6' 10" x 13' 10" (2.09m x 4.22m)

CELLAR 1 5' 8" x 9' 1" (1.75m x 2.78m)

CELLAR 2 11' 7" x 13' 8" (3.55m x 4.18m)

CELLAR 3 17' 11" x 14' 1" (5.47m x 4.31m)

BEDROOM 17' 10" x 14' 3" (5.44m x 4.35m)

BATHROOM 4' 9" x 13' 8" (1.45m x 4.19m)