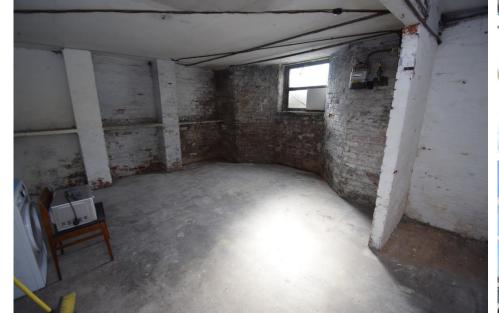

Briefly comprising: Entrance hall. Lounge to the front with bay window and centerpiece fireplace. Spacious dining room to the rear. Kitchen with base units and free standing appliances. Large cellar split into 3 rooms and covering the entire footprint of the property with access out to the rear garden.

KITCHEN 6' 10" x 13' 10" (2.09m x 4.22m)

CELLAR 1 5' 8" x 9' 1" (1.75m x 2.78m)

CELLAR 2 11' 7" x 13' 8" (3.55m x 4.18m)

CELLAR 3 17' 11" x 14' 1" (5.47m x 4.31m)

BEDROOM 17' 10" x 14' 3" (5.44m x 4.35m)

BATHROOM 4' 9" x 13' 8" (1.45m x 4.19m)