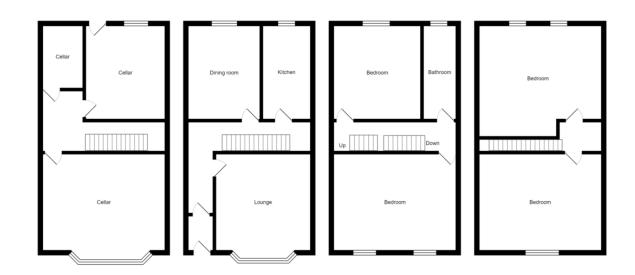

Briefly comprising: Entrance hall. Lounge to the front with bay window and centerpiece fireplace. Spacious dining room to the rear. Kitchen with base units and free standing appliances. Large cellar split into 3 rooms and covering the entire footprint of the property with access out to the rear garden.

garden.
The first floor consists: Huge master bedroom with built in wardrobes.
Second double bedroom and house bathroom with walk in shower.
The second floor consists of two further double bedrooms one with a dormer window and the other with double Velux windows and stunning views across Shipley.

KITCHEN 6' 10" x 13' 10" (2.09m x 4.22m)

CELLAR 1 5' 8" x 9' 1" (1.75m x 2.78m)

CELLAR 2 11' 7" x 13' 8" (3.55m x 4.18m)

CELLAR 3 17' 11" x 14' 1" (5.47m x 4.31m)

BEDROOM 17' 10" x 14' 3" (5.44m x 4.35m)

BATHROOM 4' 9" x 13' 8" (1.45m x 4.19m)

BEDROOM 12' 9" x 13' 8" (3.90m x 4.18m)

BEDROOM 17' 10" x 16' 6" (5.44m x 5.05m)

BEDROOM 17' 10" x 14' 4" (5.44m x 4.39m)

**MARTIN&CC** 