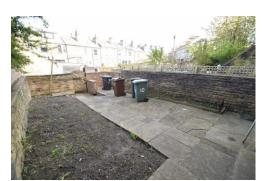

The outside benefits from a front garden and enclosed rear garden.

Viewing is essential to fully appreciate the size of this family home.

LOUNGE 13' 11" x 14' 1" (4.26m x 4.30m)

DINING ROOM 10' 6" x 13' 10" (3.21m x 4.22m)