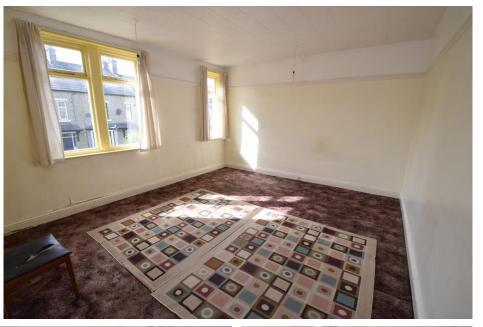

garden.
The first floor consists: Huge master bedroom with built in wardrobes.
Second double bedroom and house bathroom with walk in shower.
The second floor consists of two further double bedrooms one with a dormer window and the other with double Velux windows and stunning views across Shipley.

BEDROOM 12' 9" x 13' 8" (3.90m x 4.18m)

BEDROOM 17' 10" x 16' 6" (5.44m x 5.05m)

BEDROOM 17' 10" x 14' 4" (5.44m x 4.39m)

**MARTIN&CC** 