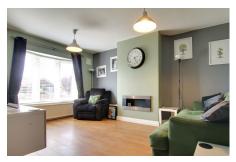

## Green Park, Chatteris, Cambridgeshire PE16 6DJ

LIVING ROOM 4.60m (15'1") x 3.35m (11') Bow window to front, feature fireplace.