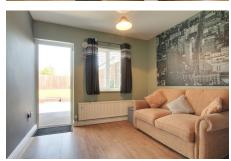

## Green Park, Chatteris, Cambridgeshire PE16 6DJ

LIVING ROOM 4.60m (15'1") x 3.35m (11') Bow window to front, feature fireplace.