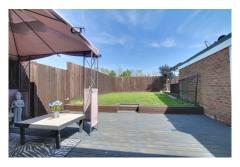

#### OUTSIDE

The front garden is open plan and laid to gravel. An extensive driveway provides off road parking and leads to the single garage which has standard up and over door, power and light. There is a separate courtesy door from the garage into the rear garden.

To the rear, the garden is laid to lawn with patio areas and raised pond.