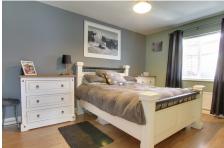

#### BEDROOM 1

4.87m (16') max. x 3.04m (10') Window to rear, open plan wardrobe.

BEDROOM 2 3.17m (10'5") x 3.03m (9'11") Window to rear, door out to garden.