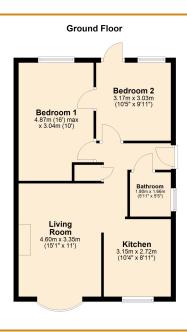

The accommodation comprises modern kitchen, living room, two double bedrooms and bathroom.

## Green Park, Chatteris, Cambridgeshire PE16 6DJ

LIVING ROOM 4.60m (15'1") x 3.35m (11') Bow window to front, feature fireplace.

### KITCHEN

3.15m (10'4") x 2.72m (8'11") Fitted with a modern range of wall and base units housing single electric oven and five ring gas hob with extractor over, plumbing for washing machine and space for fridge/freezer, boiler cupboard, window to

#### BATHROOM

front.

Fitted with a panelled bath which has electric shower over, low level WC and hand wash basin set within vanity unit. Window to side.

#### BEDROOM 1

4.87m (16') max. x 3.04m (10') Window to rear, open plan wardrobe.

BEDROOM 2 3.17m (10'5") x 3.03m (9'11") Window to rear, door out to garden.