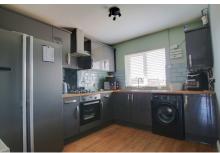

### KITCHEN

3.15m (10'4") x 2.72m (8'11") Fitted with a modern range of wall and base units housing single electric oven and five ring gas hob with extractor over, plumbing for washing machine and space for fridge/freezer, boiler cupboard, window to