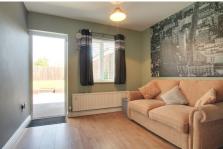

### LIVING ROOM 4.60m (15'1") x 3.35m (11') Bow window to front, feature fireplace.