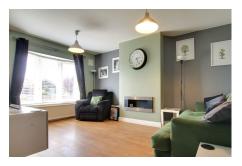

### LIVING ROOM 4.60m (15'1") x 3.35m (11') Bow window to front, feature fireplace.