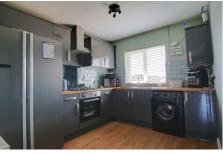

#### **KITCHEN**

3.15m (10'4") x 2.72m (8'11") Fitted with a modern range of wall and base units housing single electric oven and five ring gas hob with extractor over, plumbing for washing machine and space for fridge/freezer, boiler cupboard, window to