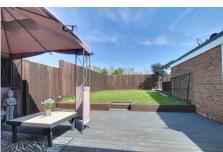

s single GARAGE and a lovely sunny rear garden.

The accommodation comprises modern kitchen, living room, two double bedrooms and bathroom.





# £230,000 Offers over

# Green Park, Chatteris, Cambridgeshire PE16 6DJ



### LIVING ROOM 4.60m (15'1") x 3.35m (11') Bow window to front, feature fireplace.

#### **KITCHEN**

3.15m (10'4") x 2.72m (8'11") Fitted with a modern range of wall and base units housing single electric oven and five ring gas hob with extractor over, plumbing for washing machine and space for fridge/freezer, boiler cupboard, window to



#### **BATHROOM**

Fitted with a panelled bath which has electric shower over, low level WC and hand wash basin set within vanity unit. Window to side.

### BEDROOM 1 4.87m (16') max. x 3.04m (10') Window to rear, open plan wardrobe.



3.17m (10'5") x 3.03m (9'11") Window to rear, door out to garden.

The front garden is open plan and laid to gravel. An extensive driveway provides off road parking and leads to the single garage which has standard up and over door, power and light. There is a separate courtesy door from the garage into the rear garden.



To the rear, the garden is laid to lawn with patio areas and raised pond.

#### **SERVICES**

Mains gas, electricity, water and drainage. The property has gas fired central heating.





Fenland District Council tax B Energy rating D



Ellis Winters has not tested any apparatus, equipment fitting or services and so cannot verify that they are in working order. The buyer is advised to obtain verification from their solicitor or surveyor. Floor plans are for representat