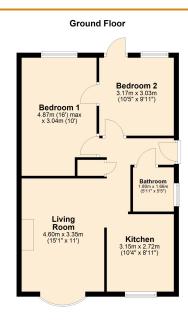

The accommodation comprises modern kitchen, living room, two double bedrooms and bathroom.

### LIVING ROOM 4.60m (15'1") x 3.35m (11') Bow window to front, feature fireplace.

#### **KITCHEN**

3.15m (10'4") x 2.72m (8'11") Fitted with a modern range of wall and base units housing single electric oven and five ring gas hob with extractor over, plumbing for washing machine and space for fridge/freezer, boiler cupboard, window to

#### **BATHROOM**

Fitted with a panelled bath which has electric shower over, low level WC and hand wash basin set within vanity unit. Window to side.

### BEDROOM 1 4.87m (16') max. x 3.04m (10') Window to rear, open plan wardrobe.

3.17m (10'5") x 3.03m (9'11") Window to rear, door out to garden.

The front garden is open plan and laid to gravel. An extensive driveway provides off road parking and leads to the single garage which has standard up and over door, power and light. There is a separate courtesy door from the garage into the rear garden.