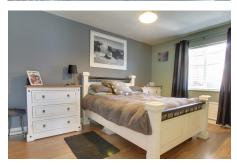

### BEDROOM 1 4.87m (16') max. x 3.04m (10') Window to rear, open plan wardrobe.

3.17m (10'5") x 3.03m (9'11") Window to rear, door out to garden.

The front garden is open plan and laid to gravel. An extensive driveway provides off road parking and leads to the single garage which has standard up and over door, power and light. There is a separate courtesy door from the garage into the rear garden.