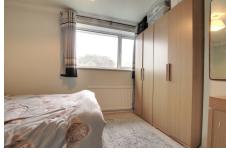

#### FIRST FLOOR

BEDROOM 1 3.74m (12'3") x 2.87m (9'5") Window to front.

BEDROOM 2 3.72m (12'2") x 2.64m (8'8") max. Window rear.