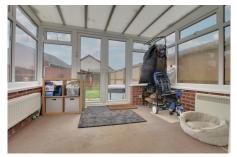

COINSERVATORY 2.97m (9'9") x 2.71m (8'11") Brick and upvc construction, radiator, double doors out to garden.