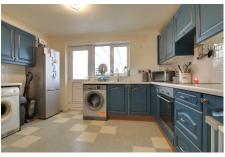

#### KITCHEN/DINING ROOM

3.71m (12'2") x 2.86m (9'5") Fitted with a matching range of wall and base units housing single electric oven and four ring ceramic hob with extractor over, plumbing for washing machine and space for tumble drier, breakfast bar, window to rear, door into conservatory.