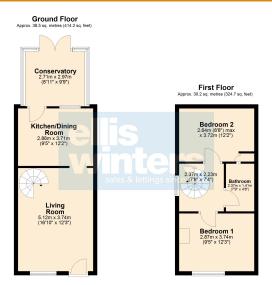

Energy rating D

Total area: approx. 68.6 sq. metres (738.9 sq. feet)

#### GROUND FLOOR

LIVING ROOM 5.12m (16'10") x 3.74m (12'3") Window to front, spiral staircase to first floor.

#### KITCHEN/DINING ROOM

3.71m (12'2") x 2.86m (9'5") Fitted with a matching range of wall and base units housing single electric oven and four ring ceramic hob with extractor over, plumbing for washing machine and space for tumble drier, breakfast bar, window to rear, door into conservatory.

COINSERVATORY 2.97m (9'9") x 2.71m (8'11") Brick and upvc construction, radiator, double doors out to garden.

#### FIRST FLOOR

BEDROOM 1 3.74m (12'3") x 2.87m (9'5") Window to front.

BEDROOM 2 3.72m (12'2") x 2.64m (8'8") max. Window rear.

#### BATHROOM

2.37m (7'9") x 1.41m (4'8") Fitted with a panelled bath which has mixer tap shower plus mains shower over, wash hand basin set within vanity unit and low level WC.