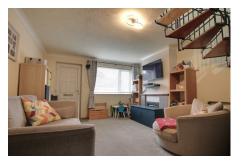

#### GROUND FLOOR

LIVING ROOM 5.12m (16'10") x 3.74m (12'3") Window to front, spiral staircase to first floor.