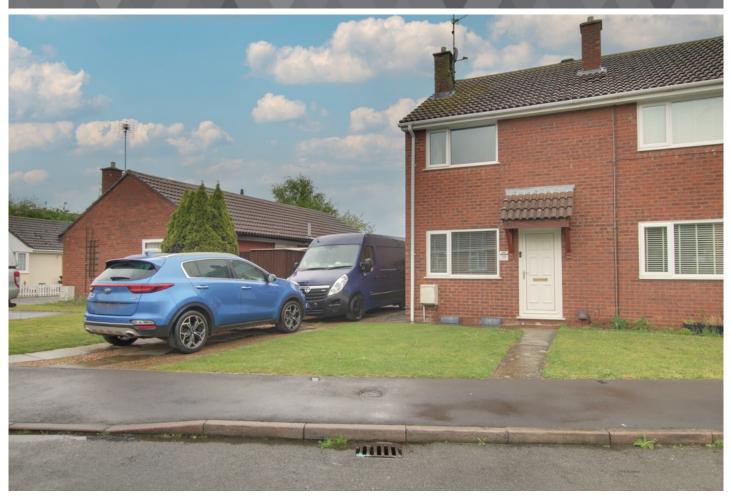

### Bevills Close, Doddington, Cambridgeshire PE15 0TT

### To arrange a viewing call us now on 01354 694900

Deceptively spacious, this two bedroom semi detached house has ample off road parking to the front with double gates leading to more, if required.

The accommodation comprises living room, kitchen/diner, conservatory, two double bedrooms and bathroom.

#### OUTSIDE

The front garden is open plan and a driveway to one side provides ample off road parking. Double gates lead to an additional parking area if required.

The balance of the rear garden is laid mainly to lawn with the bonus of a timber storage shed.