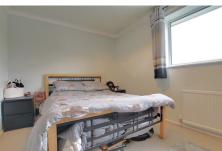

#### FIRST FLOOR

BEDROOM 1 3.74m (12'3") x 2.87m (9'5") Window to front.

BEDROOM 2 3.72m (12'2") x 2.64m (8'8") max. Window rear.