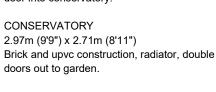

# 3.71m (12'2") x 2.86m (9'5") Fitted with a matching range of wall and base units housing single electric oven and four ring ceramic hob with extractor over, plumbing for washing machine and space for tumble drier, breakfast bar, window to rear, door into conservatory.