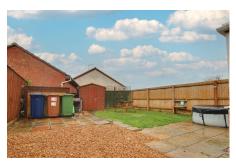

#### OUTSIDE

The front garden is open plan and a driveway to one side provides ample off road parking. Double gates lead to an additional parking area if required. The balance of the rear garden is laid mainly to lawn with the bonus of a timber storage shed.