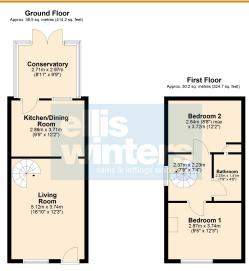

Energy rating D

Total area: approx. 68.6 sq. metres (738.9 sq. feet)

#### **GROUND FLOOR**

KITCHEN/DINING ROOM

#### LIVING ROOM 5.12m (16'10") x 3.74m (12'3") Window to front, spiral staircase to first floor.

# 3.71m (12'2") x 2.86m (9'5") Fitted with a matching range of wall and base units housing single electric oven and four ring ceramic hob with extractor over, plumbing for washing machine and space for tumble drier, breakfast bar, window to rear, door into conservatory.

### FIRST FLOOR

BEDROOM 2 3.72m (12'2") x 2.64m (8'8") max.

3.74m (12'3") x 2.87m (9'5")

BEDROOM 1

Window to front.

Fitted with a panelled bath which has mixer tap shower plus mains shower over, wash hand basin set within vanity unit and low level WC.