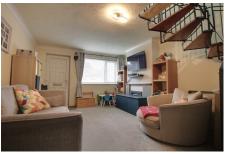

# 3.71m (12'2") x 2.86m (9'5") Fitted with a matching range of wall and base units housing single electric oven and four ring ceramic hob with extractor over, plumbing for washing machine and space for tumble drier, breakfast bar, window to rear, door into conservatory.