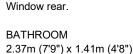

#### LIVING ROOM 5.12m (16'10") x 3.74m (12'3") Window to front, spiral staircase to first floor.