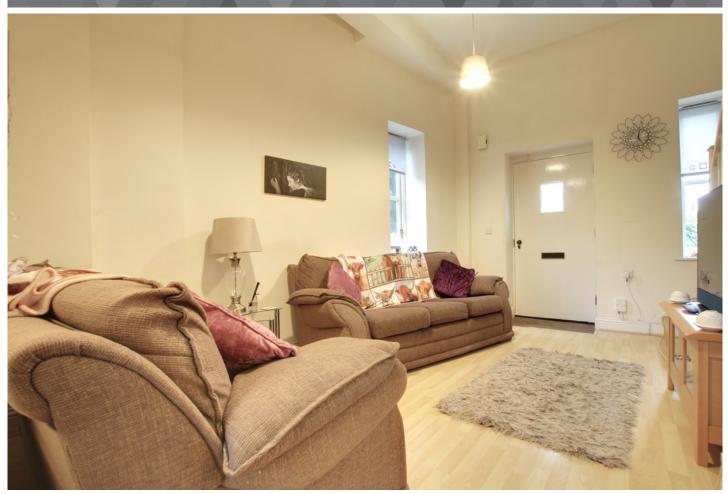

#### LIVING ROOM

4.52m (14'10") x 3.50m (11'6") max Windows to both front and side, laminate flooring, high ceilings, stairs rising to first floor.