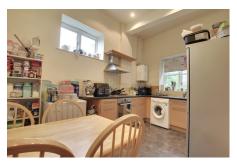

### KITCHEN/DINING ROOM

4.49m (14'9") x 2.71m (8'11") Fitted with a matching range of wall and base units housing single electric oven and four ring gas hob with extractor over, plumbing for washing machine and dishwasher, space for fridge/freezer, windows to both side and rear.