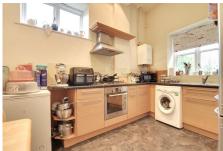

### KITCHEN/DINING ROOM

4.49m (14'9") x 2.71m (8'11") Fitted with a matching range of wall and base units housing single electric oven and four ring gas hob with extractor over, plumbing for washing machine and dishwasher, space for fridge/freezer, windows to both side and rear.