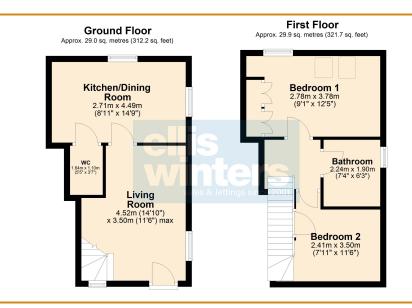

#### GROUND FLOOR

#### LIVING ROOM

4.52m (14'10") x 3.50m (11'6") max Windows to both front and side, laminate flooring, high ceilings, stairs rising to first floor.

### KITCHEN/DINING ROOM

4.49m (14'9") x 2.71m (8'11") Fitted with a matching range of wall and base units housing single electric oven and four ring gas hob with extractor over, plumbing for washing machine and dishwasher, space for fridge/freezer, windows to both side and rear.

#### WC

1.64m (5'5") x 1.10m (3'7") Fitted with a low level WC and hand wash basin.

#### FIRST FLOOR

BEDROOM 1 3.78m (12'5") x 2.78m (9'1") Window to rear, two Velux windows, fitted wardrobes.

BEDROOM 2 3.50m (11'6") x 2.41m (7'11") Window to front, airing cupboard.

#### BATHROOM

2.24m (7'4") x 1.90m (6'3") Fitted with a panelled bath which has mixer tap shower, low level WC and hand wash basin. Window to side.