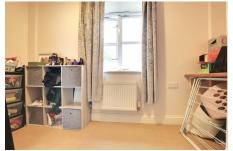

#### FIRST FLOOR

BEDROOM 1 3.78m (12'5") x 2.78m (9'1") Window to rear, two Velux windows, fitted wardrobes.

BEDROOM 2 3.50m (11'6") x 2.41m (7'11") Window to front, airing cupboard.