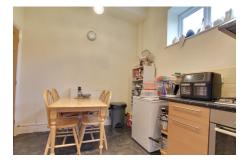

### KITCHEN/DINING ROOM

4.49m (14'9") x 2.71m (8'11") Fitted with a matching range of wall and base units housing single electric oven and four ring gas hob with extractor over, plumbing for washing machine and dishwasher, space for fridge/freezer, windows to both side and rear.