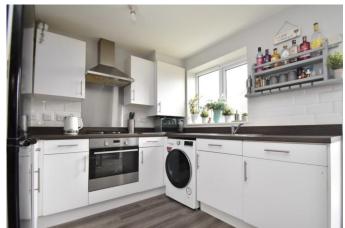

- End Terraced House
- Three Bedrooms
- Modern Kitchen & Bathroom
- Good Sized Rear Garden
- Off Street Parking

A beautifully presented three bedroom end-terraced house located in a popular location close to Northallerton. The property is accessed into a hall way with cupboard and stairs rising to the first floor. The living room is spacious with window to front and under stairs cupboard. The modern kitchen diner boasts white wall and floor units, French doors to the rear garden and ample space for a dining table and chairs. Upstairs are three well-proportioned bedrooms and a modern family bathroom. There is a garden to the rear and side, timber shed and off-street parking to the front.