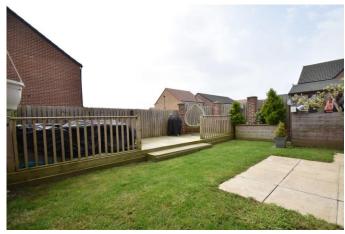

## Brickside Way Northallerton DL6 2FE

Guide Price: £210,000

A fantastic opportunity to purchase a three bedroom end terraced house located in a popular development to the North side of Northallerton. The property comprises living room, modern kitchen diner, downstairs WC, three bedrooms and house bathroom. Externally there is a good sized rear garden which wraps around the side of the property, timber shed and off street parking.

- End Terraced House
- Three Bedrooms
- Modern Kitchen & Bathroom
- Good Sized Rear Garden
- Off Street Parking

A beautifully presented three bedroom end-terraced house located in a popular location close to Northallerton. The property is accessed into a hall way with cupboard and stairs rising to the first floor. The living room is spacious with window to front and under stairs cupboard. The modern kitchen diner boasts white wall and floor units, French doors to the rear garden and ample space for a dining table and chairs. Upstairs are three well-proportioned bedrooms and a modern family bathroom. There is a garden to the rear and side, timber shed and off-street parking to the front.