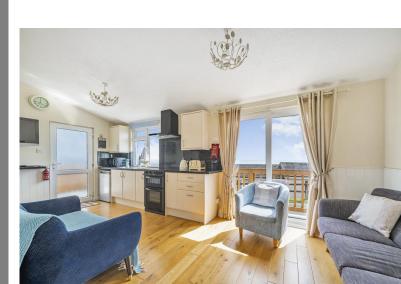

### **STEP INSIDE**

A spacious decked area first greets us as we approach the property. We then step through the front door and into the lodge. The property has a nice open planned space consisting of kitchen/diner and lounge space. The kitchen has an area for table and chairs, ample storage both floor and wall mounted, space for fridge freezer, oven and hob and potentially washing machine or dishwasher. The kitchen has an integral sink and drainer and there are stunning views from the window out across the sea. The lounge has ample space for furniture and there is a patio door leading to the decking and allowing another view point for those stunning sea views. Off the lounge there are doors leading to further rooms. There are two double bedrooms within the property that both have ample room for bedroom furniture. The family bathroom has a walk in shower cubicle, low level WC and a wash hand basin.