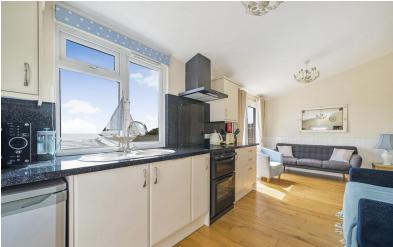

### **STEP INSIDE**

A spacious decked area first greets us as we approach the property. We then step through the front door and into the lodge. The property has a nice open planned space consisting of kitchen/diner and lounge space. The kitchen has an area for table and chairs, ample storage both floor and wall mounted, space for fridge freezer, oven and hob and potentially washing machine or dishwasher. The kitchen has an integral sink and drainer and there are stunning views from the window out across the sea. The lounge has ample space for furniture and there is a patio door leading to the decking and allowing another view point for those stunning sea views. Off the lounge there are doors leading to further rooms. There are two double bedrooms within the property that both have ample room for bedroom furniture. The family bathroom has a walk in shower cubicle, low level WC and a wash hand basin.

### THE OUTSIDE

The property benefits from a spacious decking area that has plenty of room for table and chairs and provides a great space to sit and enjoy the sea view.

Coast View itself has facilities available including a swimming pool, gym, restaurant and access to Shaldon Golf Course.