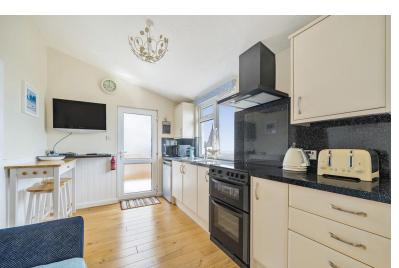

### **STEP INSIDE**

A spacious decked area first greets us as we approach the property. We then step through the front door and into the lodge. The property has a nice open planned space consisting of kitchen/diner and lounge space. The kitchen has an area for table and chairs, ample storage both floor and wall mounted, space for fridge freezer, oven and hob and potentially washing machine or dishwasher. The kitchen has an integral sink and drainer and there are stunning views from the window out across the sea. The lounge has ample space for furniture and there is a patio door leading to the decking and allowing another view point for those stunning sea views. Off the lounge there are doors leading to further rooms. There are two double bedrooms within the property that both have ample room for bedroom furniture. The family bathroom has a walk in shower cubicle, low level WC and a wash hand basin.