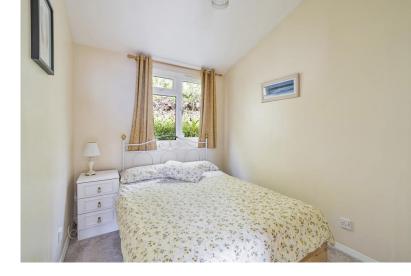

### **STEP INSIDE**

A spacious decked area first greets us as we approach the property. We then step through the front door and into the lodge. The property has a nice open planned space consisting of kitchen/diner and lounge space. The kitchen has an area for table and chairs, ample storage both floor and wall mounted, space for fridge freezer, oven and hob and potentially washing machine or dishwasher. The kitchen has an integral sink and drainer and there are stunning views from the window out across the sea. The lounge has ample space for furniture and there is a patio door leading to the decking and allowing another view point for those stunning sea views. Off the lounge there are doors leading to further rooms. There are two double bedrooms within the property that both have ample room for bedroom furniture. The family bathroom has a walk in shower cubicle, low level WC and a wash hand basin.