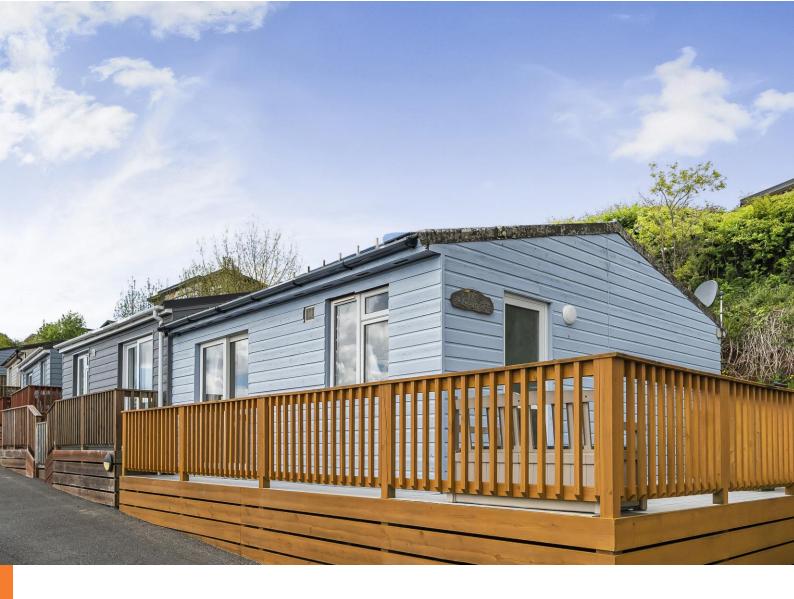

Located in the desirable village of Shaldon and situated on the sought after Coast View holiday site is this two bedroom holiday lodge. Well presented throughout and benefiting from access to the sites fantastic facilities and stunning sea views from the decking. Whether you are looking for income or for your own holiday home, this could be the lodge for you.

### **STEP INSIDE**

A spacious decked area first greets us as we approach the property. We then step through the front door and into the lodge. The property has a nice open planned space consisting of kitchen/diner and lounge space. The kitchen has an area for table and chairs, ample storage both floor and wall mounted, space for fridge freezer, oven and hob and potentially washing machine or dishwasher. The kitchen has an integral sink and drainer and there are stunning views from the window out across the sea. The lounge has ample space for furniture and there is a patio door leading to the decking and allowing another view point for those stunning sea views. Off the lounge there are doors leading to further rooms. There are two double bedrooms within the property that both have ample room for bedroom furniture. The family bathroom has a walk in shower cubicle, low level WC and a wash hand basin.

### THE OUTSIDE

The property benefits from a spacious decking area that has plenty of room for table and chairs and provides a great space to sit and enjoy the sea view.

Coast View itself has facilities available including a swimming pool, gym, restaurant and access to Shaldon Golf Course.