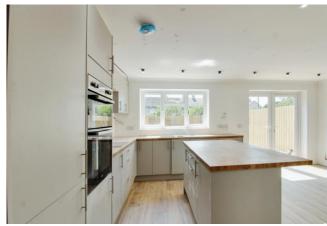

### Property description

\*\*\* NO ONWARD CHAIN \*\*\* This amazing property has been extended to the rear and had a complete renovation throughout to include a new fitted kitchen, utility room, family bathroom, en-suite and ground floor WC. It has also been re wired and a new Gas central heating system and boiler. The extension provides substantial living accommodation that through French doors leads to the large patio with path to the garden shed and artificial lawns and surrounded by the newly installed fence. To the front of the property there is drive way parking and there are visitors spaces available opposite. If you want a home that's ready to move straight into in this popular location this is the property for you.