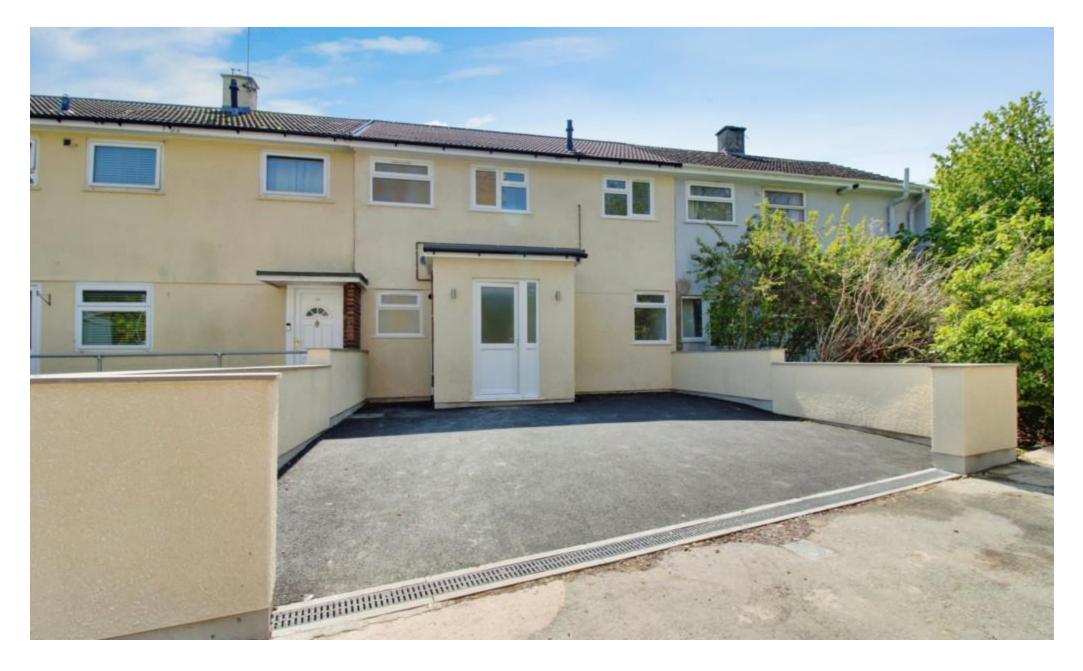

# 3 Bedroom Mid Terraced House North Swindon

- NO ONWARD CHAIN
- LARGE GROUND FLOOR EXTENSION
- COMPLETLY RENOVATED THROUGHOUT
- NEW FITTED KITCHEN AND UTILITY
- NEW BATHROOM
- NEW ENSUITE TO MASTER
- NEW GROUND FLOOR WC
- DRIVEWAY PARKING
- LARGE PATIO AND GARDEN SHED
- OPEN PLAN LIVING ACCOMODATION

### Property description

\*\*\* NO ONWARD CHAIN \*\*\* This amazing property has been extended to the rear and had a complete renovation throughout to include a new fitted kitchen, utility room, family bathroom, en-suite and ground floor WC. It has also been re wired and a new Gas central heating system and boiler. The extension provides substantial living accommodation that through French doors leads to the large patio with path to the garden shed and artificial lawns and surrounded by the newly installed fence. To the front of the property there is drive way parking and there are visitors spaces available opposite. If you want a home that's ready to move straight into in this popular location this is the property for you.