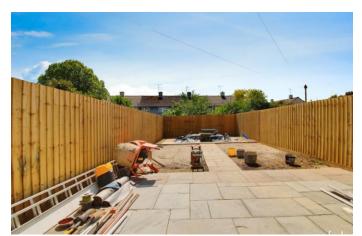

### Property description

\*\*\* NO ONWARD CHAIN \*\*\* This amazing property has been extended to the rear and had a complete renovation throughout to include a new fitted kitchen, utility room, family bathroom, en-suite and ground floor WC. It has also been re wired and a new Gas central heating system and boiler. The extension provides substantial living accommodation that through French doors leads to the large patio with path to the garden shed and artificial lawns and surrounded by the newly installed fence. To the front of the property there is drive way parking and there are visitors spaces available opposite. If you want a home that's ready to move straight into in this popular location this is the property for you.