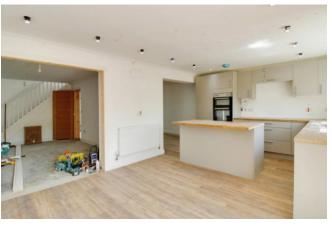

### Property description

\*\*\* NO ONWARD CHAIN \*\*\* This amazing property has been extended to the rear and had a complete renovation throughout to include a new fitted kitchen, utility room, family bathroom, en-suite and ground floor WC. It has also been re wired and a new Gas central heating system and boiler. The extension provides substantial living accommodation that through French doors leads to the large patio with path to the garden shed and artificial lawns and surrounded by the newly installed fence. To the front of the property there is drive way parking and there are visitors spaces available opposite. If you want a home that's ready to move straight into in this popular location this is the property for you.