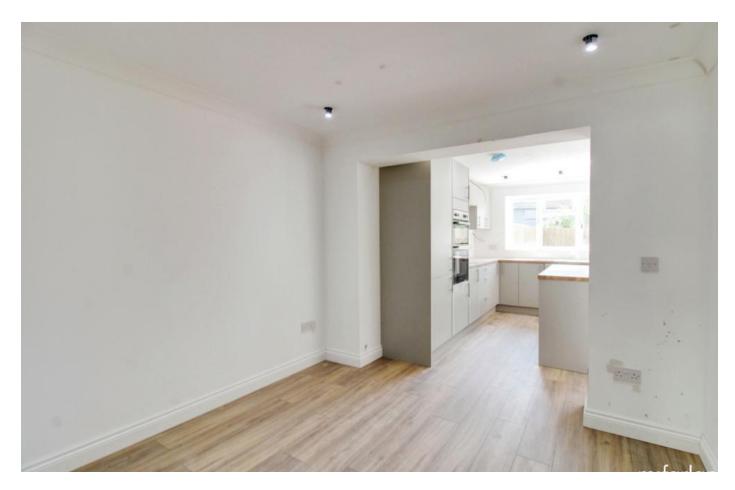

### Property description

\*\*\* NO ONWARD CHAIN \*\*\* This amazing property has been extended to the rear and had a complete renovation throughout to include a new fitted kitchen, utility room, family bathroom, en-suite and ground floor WC. It has also been re wired and a new Gas central heating system and boiler. The extension provides substantial living accommodation that through French doors leads to the large patio with path to the garden shed and artificial lawns and surrounded by the newly installed fence. To the front of the property there is drive way parking and there are visitors spaces available opposite. If you want a home that's ready to move straight into in this popular location this is the property for you.

### **Ground Floor**

Total area: approx. 94.1 sq. metres (1012.5 sq. feet)

Our team are friendly, experienced and are all local. They know it better than they do their own living rooms and can help you find what you're looking for because we love where we live.