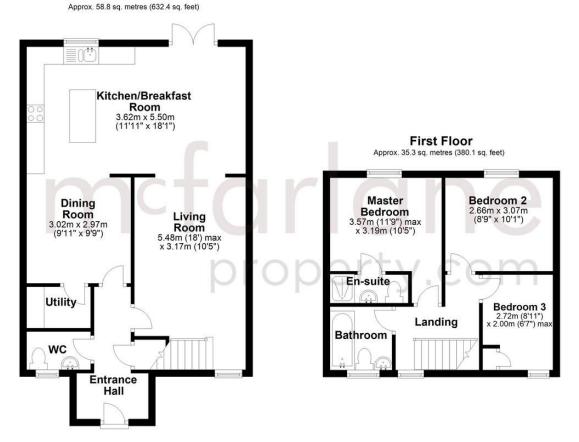

### **Ground Floor**

Total area: approx. 94.1 sq. metres (1012.5 sq. feet)

Our team are friendly, experienced and are all local. They know it better than they do their own living rooms and can help you find what you're looking for because we love where we live.