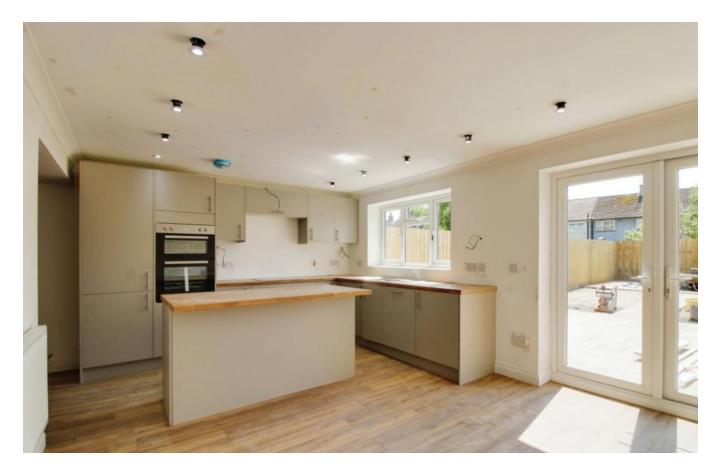

### Property description

\*\*\* NO ONWARD CHAIN \*\*\* This amazing property has been extended to the rear and had a complete renovation throughout to include a new fitted kitchen, utility room, family bathroom, en-suite and ground floor WC. It has also been re wired and a new Gas central heating system and boiler. The extension provides substantial living accommodation that through French doors leads to the large patio with path to the garden shed and artificial lawns and surrounded by the newly installed fence. To the front of the property there is drive way parking and there are visitors spaces available opposite. If you want a home that's ready to move straight into in this popular location this is the property for you.