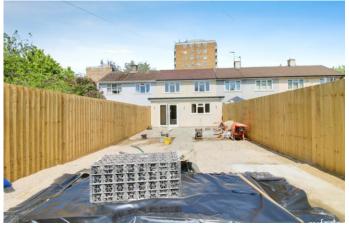

### Property description

\*\*\* NO ONWARD CHAIN \*\*\* This amazing property has been extended to the rear and had a complete renovation throughout to include a new fitted kitchen, utility room, family bathroom, en-suite and ground floor WC. It has also been re wired and a new Gas central heating system and boiler. The extension provides substantial living accommodation that through French doors leads to the large patio with path to the garden shed and artificial lawns and surrounded by the newly installed fence. To the front of the property there is drive way parking and there are visitors spaces available opposite. If you want a home that's ready to move straight into in this popular location this is the property for you.