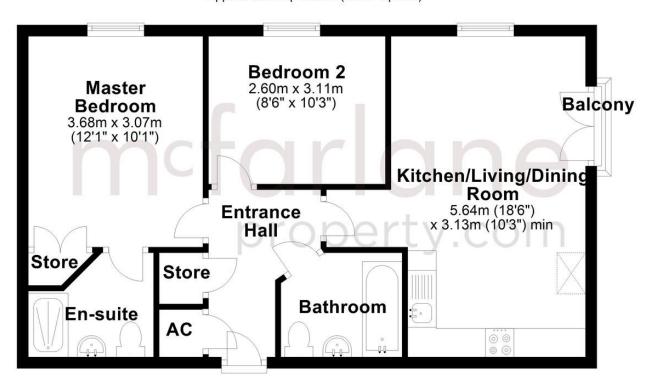

## Second Floor

Approx. 55.3 sq. metres (595.0 sq. feet)

Total area: approx. 55.3 sq. metres (595.0 sq. feet)

Our team are friendly, experienced and are all local. They know it better than they do their own living rooms and can help you find what you're looking for because we love where we live.