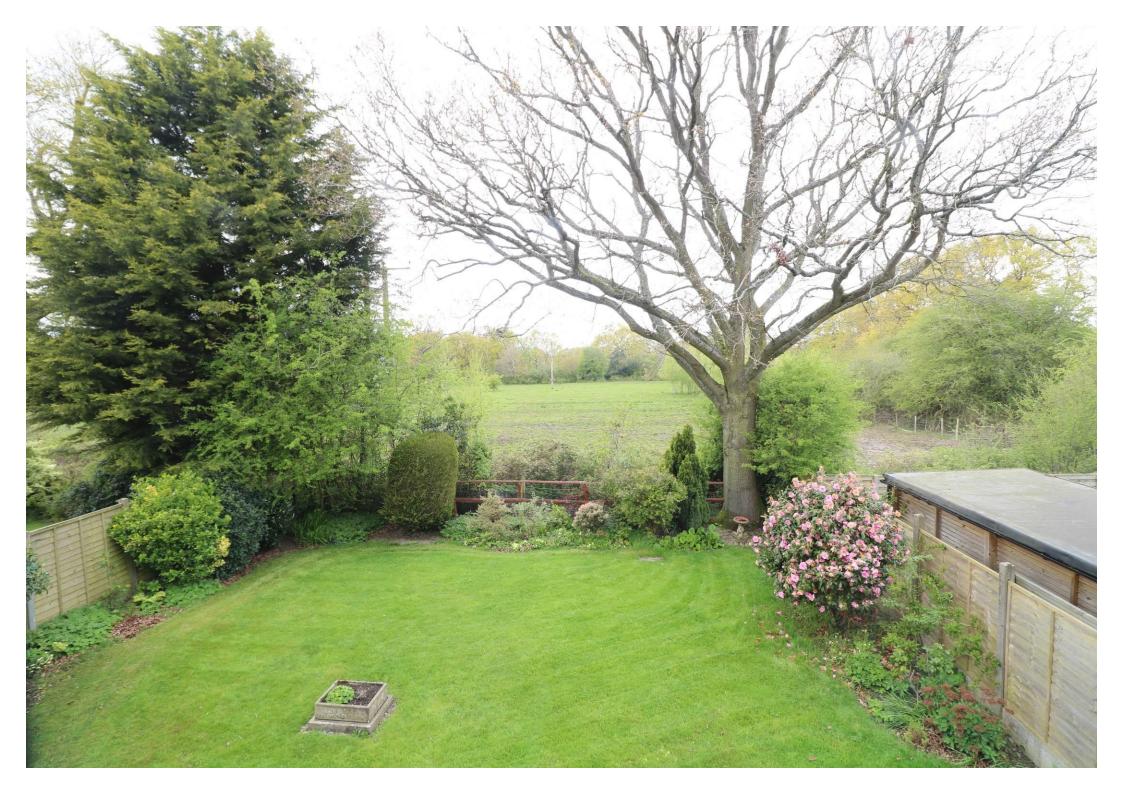

ENCLOSED SOUTHERLY ASPECT REAR GARDEN which backs onto fields

**STORAGE SHED TO SIDE** 