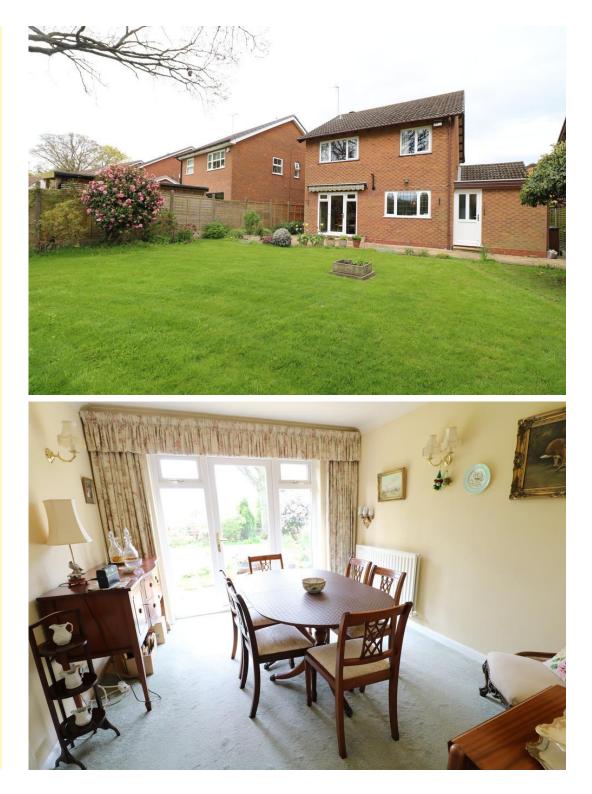

ENCLOSED SOUTHERLY ASPECT REAR GARDEN which backs onto fields

**STORAGE SHED TO SIDE** 

#### **RECEPTION HALL**

**GUEST CLOAKROOM/WC** 

LOUNGE 18' 4" x 12' 0" (5.59m x 3.66m)

DINING ROOM 11' 7" x 10' 2" (3.53m x 3.1m)

BREAKFAST KITCHEN 15' 2" x 9' 6" (4.62m x 2.9m)

LARGE FIRST FLOOR LANDING

MASTER BEDROOM 13' 0" x 10' 6" (3.96m x 3.2m) fitted wardrobes