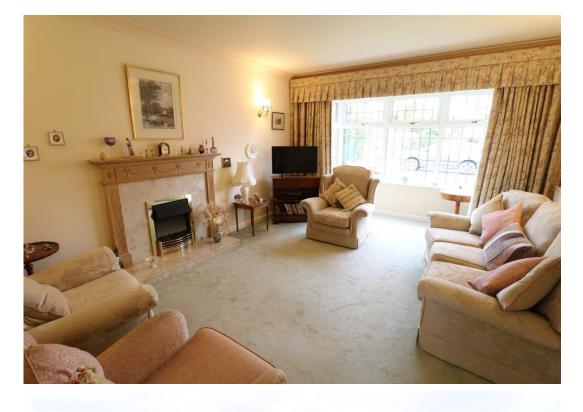

#### **RECEPTION HALL**

**GUEST CLOAKROOM/WC** 

LOUNGE 18' 4" x 12' 0" (5.59m x 3.66m)

DINING ROOM 11' 7" x 10' 2" (3.53m x 3.1m)

BREAKFAST KITCHEN 15' 2" x 9' 6" (4.62m x 2.9m)

LARGE FIRST FLOOR LANDING

MASTER BEDROOM 13' 0" x 10' 6" (3.96m x 3.2m) fitted wardrobes