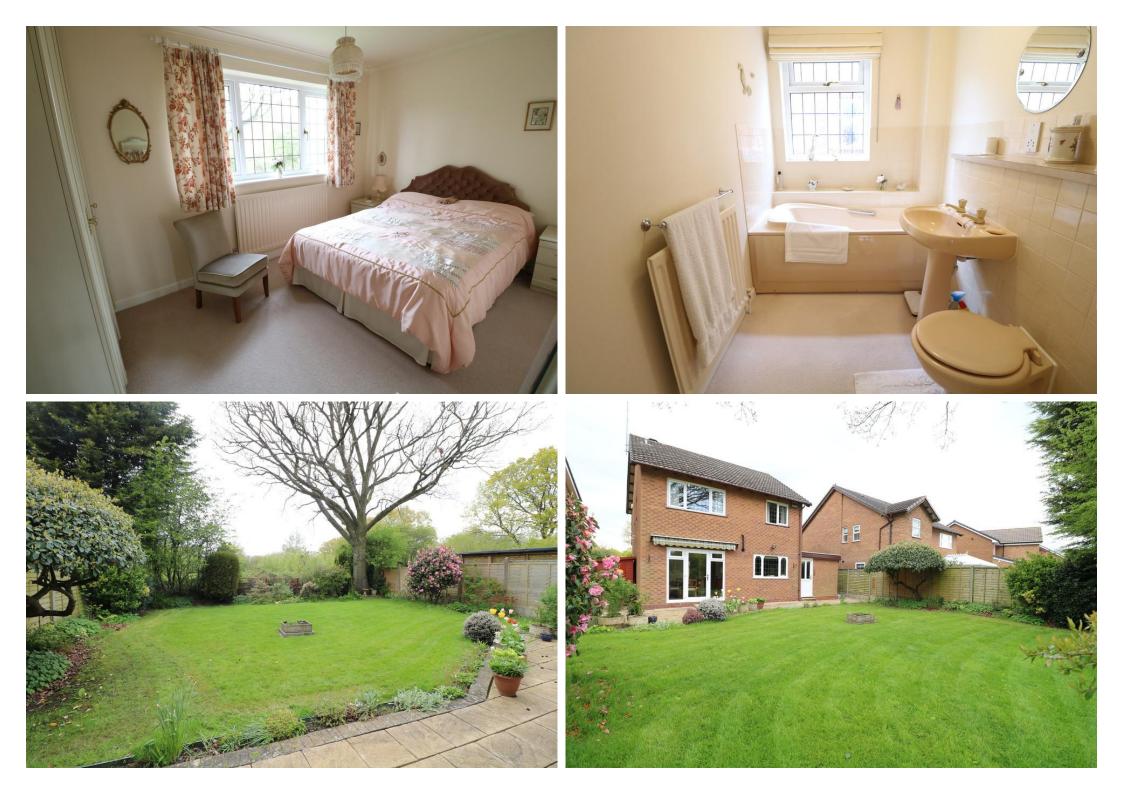

**EN-SUITE SHOWER ROOM/WC** 

BEDROOM TWO 13' 0" x 8' 6" (3.96m x 2.59m)

BEDROOM THREE 10' 0" x 7' 0" (3.05m x 2.13m) BEDROOM FOUR 10' 6" x 7' 1" (3.2m x 2.16m)

FAMILY BATHROOM/WC

**FORE GARDEN** 

DRIVEWAY

TANDEM LENGTH GARAGE 31' 7" x 8' 7" (9.63m x 2.62m)

ENCLOSED SOUTHERLY ASPECT REAR GARDEN which backs onto fields

**STORAGE SHED TO SIDE** 