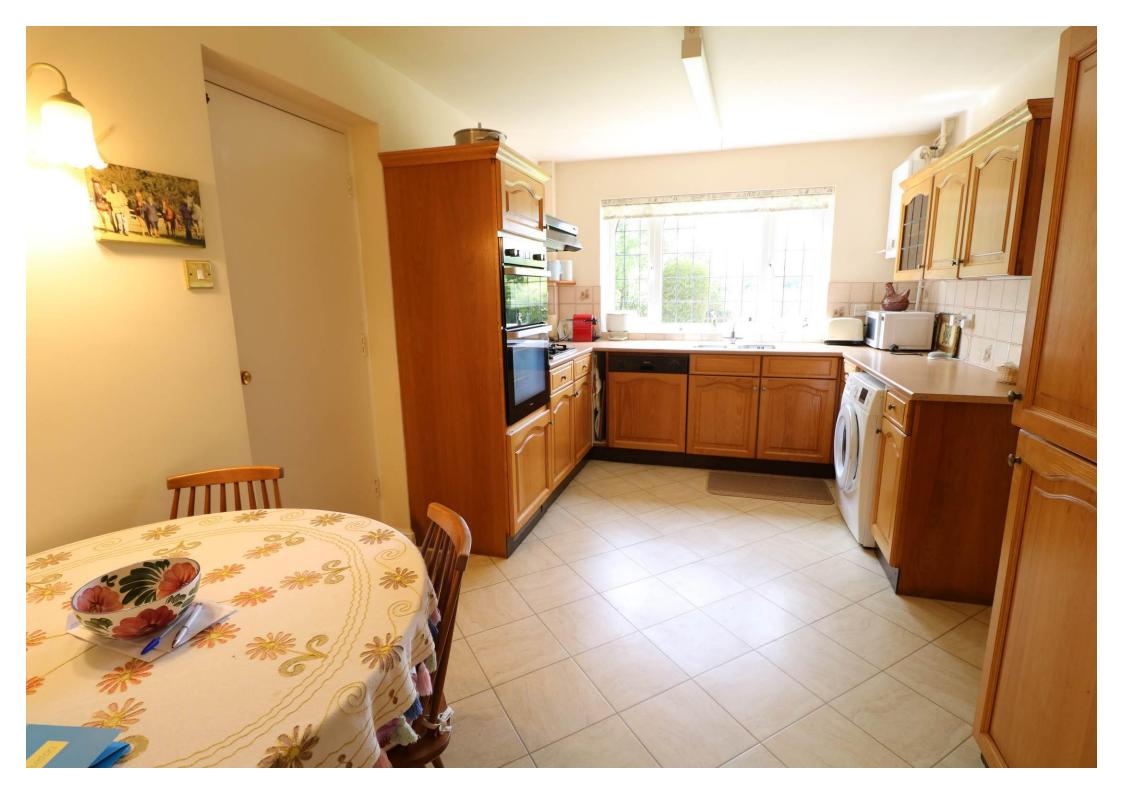

#### **RECEPTION HALL**

**GUEST CLOAKROOM/WC** 

LOUNGE 18' 4" x 12' 0" (5.59m x 3.66m)

DINING ROOM 11' 7" x 10' 2" (3.53m x 3.1m)

BREAKFAST KITCHEN 15' 2" x 9' 6" (4.62m x 2.9m)

LARGE FIRST FLOOR LANDING

MASTER BEDROOM 13' 0" x 10' 6" (3.96m x 3.2m) fitted wardrobes