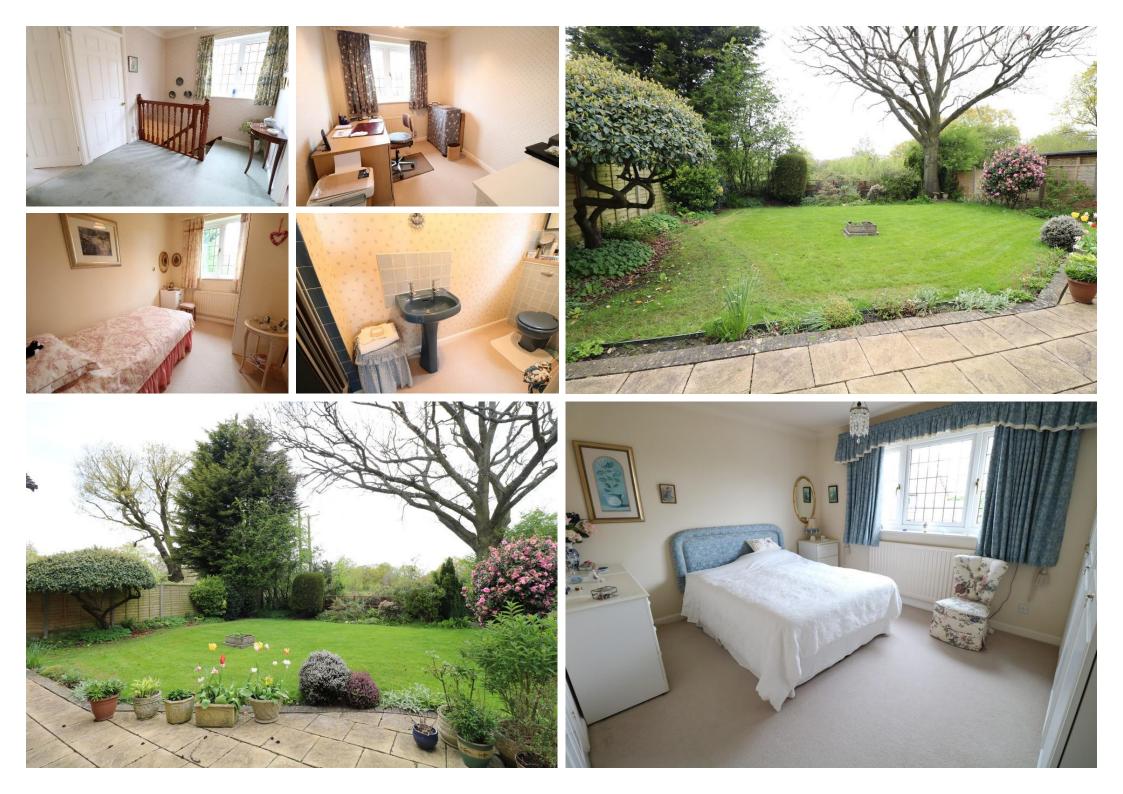

#### **RECEPTION HALL**

**GUEST CLOAKROOM/WC** 

LOUNGE 18' 4" x 12' 0" (5.59m x 3.66m)

DINING ROOM 11' 7" x 10' 2" (3.53m x 3.1m)

BREAKFAST KITCHEN 15' 2" x 9' 6" (4.62m x 2.9m)

LARGE FIRST FLOOR LANDING

MASTER BEDROOM 13' 0" x 10' 6" (3.96m x 3.2m) fitted wardrobes

**EN-SUITE SHOWER ROOM/WC** 

BEDROOM TWO 13' 0" x 8' 6" (3.96m x 2.59m)

BEDROOM THREE 10' 0" x 7' 0" (3.05m x 2.13m) BEDROOM FOUR 10' 6" x 7' 1" (3.2m x 2.16m)

FAMILY BATHROOM/WC

**FORE GARDEN** 

DRIVEWAY

TANDEM LENGTH GARAGE 31' 7" x 8' 7" (9.63m x 2.62m)

ENCLOSED SOUTHERLY ASPECT REAR GARDEN which backs onto fields

**STORAGE SHED TO SIDE** 