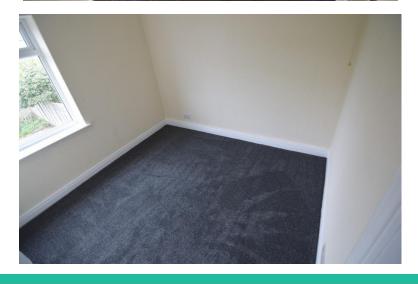

### BEDROOM THREE

9' 8"  $\times$  6' 4" (2.95m  $\times$  1.93m) Double glazed window. Central heating radiator.