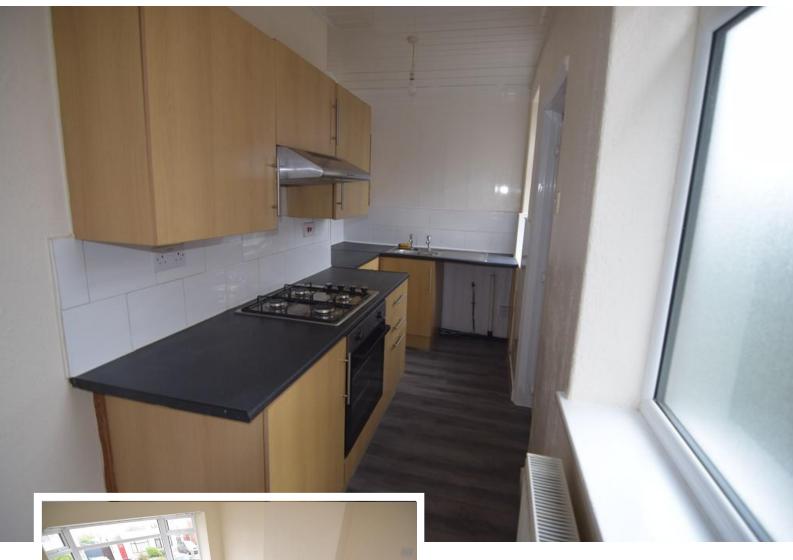

## **KITCHEN**

Range of fitted wall and base units with complimentary work surfaces. Complimentary tiled splashbacks. Stainless steel sink unit. Gas hob. Electric oven. Double glazed door leading to the side. Two double glazed windows.