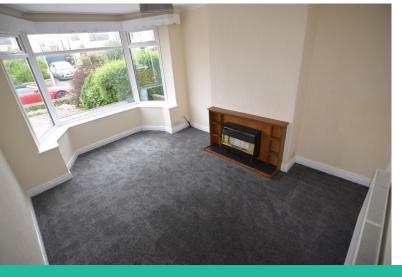

# LOUNGE

15' 2" x 10' 9" (4.62m x 3.28m) Double glazed bay

window to the front. Central heating radiator. Wooden fire surround housing gas fire.