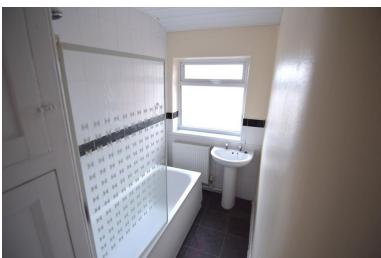

## BATHROOM

Panelled bath with shower attachment. Pedestal wash hand basin. Part tiled walls. Central heating radiator. Double glazed window. Storage cupboard housing central heating boiler.