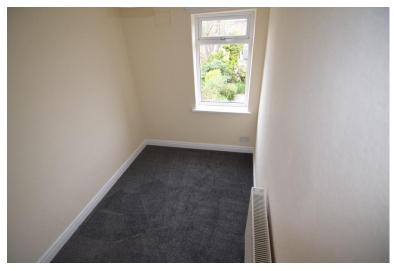

#### **BEDROOM TWO**

9' 8"  $\times$  9' 4" (2.95m  $\times$  2.84m) Double glazed window. Central heating radiator.