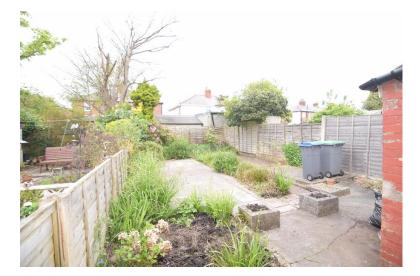

### **GARDENS**

Well established gardens to the front and rear.

%epcGraph\_c\_1\_325%