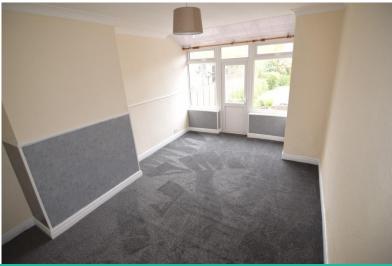

### **DINING ROOM**

16' 3" x 10' 9" (4.95m x 3.28m) Understairs storage cupboard. Central heating radiator. Double glazed door and windows to the rear.