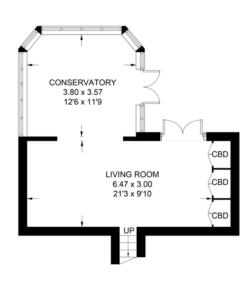

### **FLOORPLAN**

# **Churnwood Close**

Approximate Gross Internal Area = 128 sq m / 1377 sq ft

Lower Ground Floor 35.9 sq m / 386 sq ft

Ground Floor 92.1 sq m / 991 sq ft

Illustration for identification purposes only, measurements are approximate, not to scale.

#### LIVING ROOM

21' 3" x 9' 10" (6.48m x 3m)

#### **CONSERVATORY**

12' 6" x 11' 9" (3.81m x 3.58m)