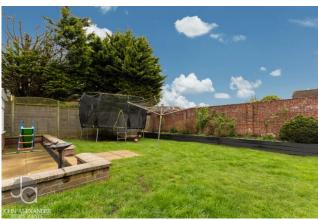

#### OUTSIDE

The rear garden is enclosed by brick and panel fencing with a large patio area, shrub borders and mostly laid to lawn.

To the front of the property, there is parking for a number of vehicles and a single garage with electrically remote-operated roller shutter.