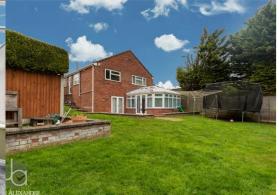

#### OUTSIDE

The rear garden is enclosed by brick and panel fencing with a large patio area, shrub borders and mostly laid to lawn.

To the front of the property, there is parking for a number of vehicles and a single garage with electrically remote-operated roller shutter.