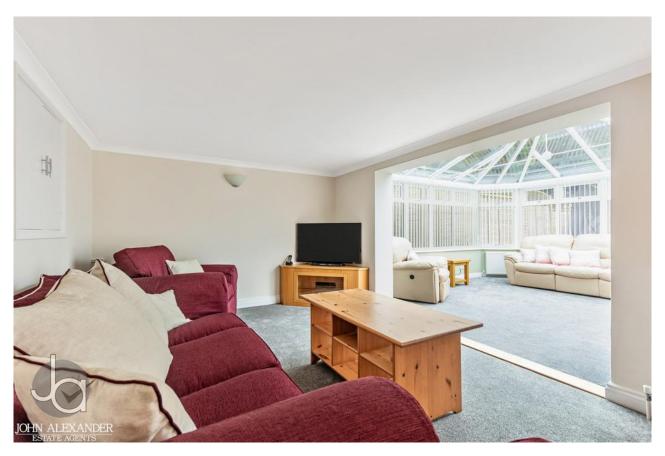

#### LIVING ROOM

21' 3" x 9' 10" (6.48m x 3m)

#### **CONSERVATORY**

12' 6" x 11' 9" (3.81m x 3.58m)