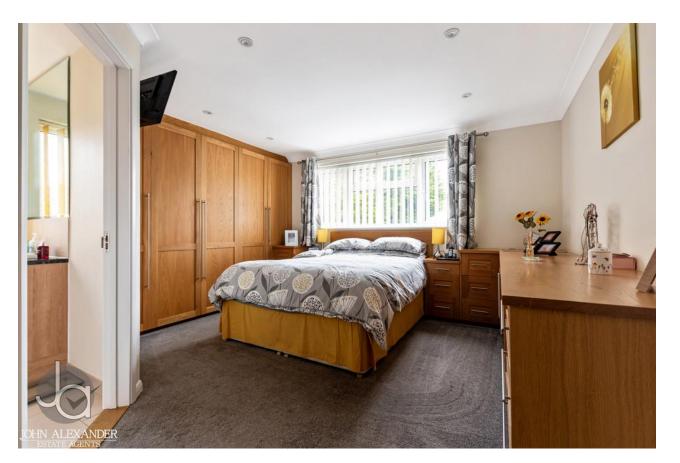

breakfast room, four bedrooms, two bathrooms, enclosed rear garden, off road parking and a garage.

#### LIVING ROOM

21' 3" x 9' 10" (6.48m x 3m)

#### **CONSERVATORY**

12' 6" x 11' 9" (3.81m x 3.58m)

# KITCHEN/BREAKFAST ROOM

20' 6" x 9' 10" (6.25m x 3m)

#### **BEDROOM ONE**

17' 1" x 15' 5" (5.21m x 4.7m)

#### **ENSUITE**

### **BEDROOM TWO**

13' 8" x 10' 10" (4.17m x 3.3m)

#### **BEDROOM THREE**

9' 11" x 9' 9" (3.02m x 2.97m)

#### **BEDROOM FOUR**

9' 10 " x 8' 10" (3m x 2.69m)

#### **BATHROOM**

#### OUTSIDE

The rear garden is enclosed by brick and panel fencing with a large patio area, shrub borders and mostly laid to lawn.

To the front of the property, there is parking for a number of vehicles and a single garage with electrically remote-operated roller shutter.















### **FLOORPLAN**

# **Churnwood Close**

Approximate Gross Internal Area = 128 sq m / 1377 sq ft





Lower Ground Floor 35.9 sq m / 386 sq ft

Ground Floor 92.1 sq m / 991 sq ft

Illustration for identification purposes only, measurements are approximate, not to scale.

### CONTACT

99 London Road Stanway Colchester Essex CO3 0NY

E sales@john-alexander.co.uk

T 01206 656007

www.john-alexander.co.uk

Find us on..