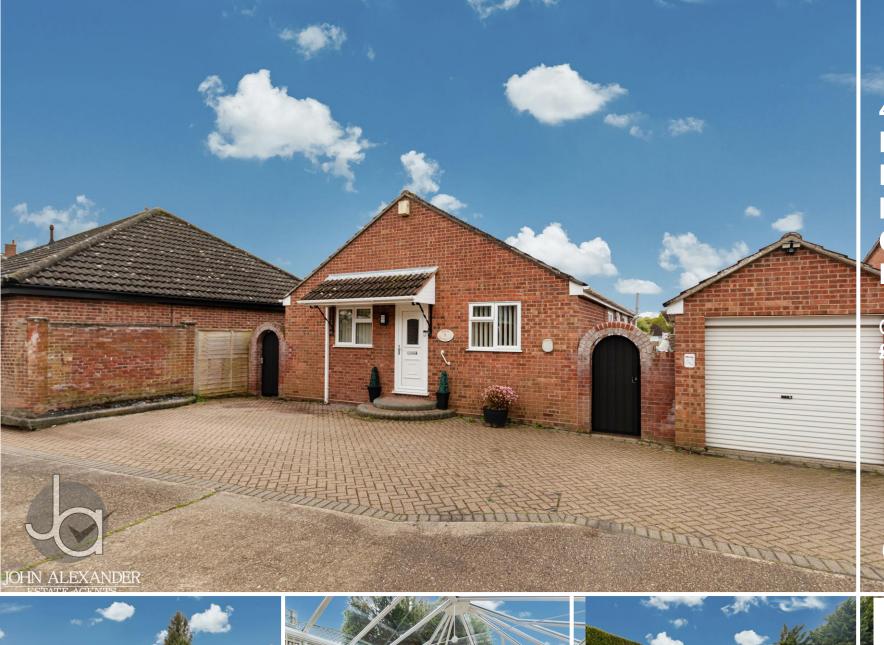

## **FULL DESCRIPTION**

\*\*\*GUIDE PRICE of £400,000 - £435,000\*\*\*

John Alexander are pleased to present to market, this four bedroom detached bungalow situated in the popular Parsons Heath district of Colchester to the North East of the City Centre. The property is perfectly located for local amenities, Primary and Secondary Schools and access to the A12/A120 interchange.

The property benefits include a lounge, conservatory, kitchen/breakfast room, four bedrooms, two bathrooms, enclosed rear garden, off road parking and a garage.

#### OUTSIDE

The rear garden is enclosed by brick and panel fencing with a large patio area, shrub borders and mostly laid to lawn.

To the front of the property, there is parking for a number of vehicles and a single garage with electrically remote-operated roller shutter.