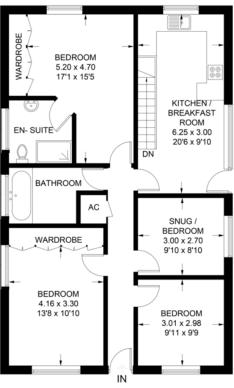

# KITCHEN/BREAKFAST ROOM

20' 6" x 9' 10" (6.25m x 3m)

#### **BEDROOM ONE**

17' 1" x 15' 5" (5.21m x 4.7m)

### **BEDROOM TWO**

13' 8" x 10' 10" (4.17m x 3.3m)

#### **BEDROOM THREE**

9' 11" x 9' 9" (3.02m x 2.97m)

#### **BEDROOM FOUR**

9' 10 " x 8' 10" (3m x 2.69m)

### **FLOORPLAN**

# **Churnwood Close**

Approximate Gross Internal Area = 128 sq m / 1377 sq ft

Lower Ground Floor 35.9 sq m / 386 sq ft

Ground Floor 92.1 sq m / 991 sq ft

Illustration for identification purposes only, measurements are approximate, not to scale.