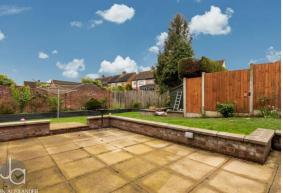

#### OUTSIDE

The rear garden is enclosed by brick and panel fencing with a large patio area, shrub borders and mostly laid to lawn.

To the front of the property, there is parking for a number of vehicles and a single garage with electrically remote-operated roller shutter.