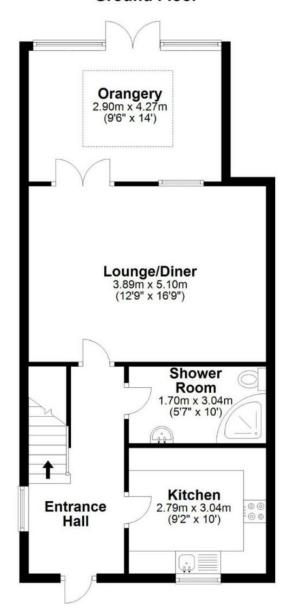

dorned with a walk-in wardrobe, ensuring plentiful storage and a splash of opulence. Two more rooms offer flexibility, whether for guests, children, or a home office setup. A well-appointed family bathroom and an airing cupboard round out the amenities on this floor.

The rear garden has been thoughtfully landscaped to create a serene retreat for leisure and entertainment. Dual patio spaces set the scene for social gatherings, complemented by a secluded sitting area for peaceful repose. The custom barbecue, complete with a fine quartz finish, awaits summer festivities. This serene space is further enhanced by a delightful summerhouse furnished with a bar. Completing the home's exterior is a gated driveway providing generous off-street parking.





### **FLOORPLAN**

### **Ground Floor**



## First Floor



#### **DIRECTIONS**

### CONTACT

99 London Road Stanway Colchester Essex CO3 0NY

E sales@john-alexander.co.uk

T 01206 656007

www.john-alexander.co.uk

Find us on..