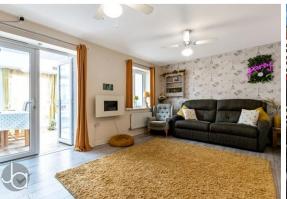

As you step through the front door, you'll find yourself in a welcoming entrance hall that radiates the comforting aura of the house. To your right lies the sleek kitchen, equipped with top-tier appliances ready to serve your every culinary endeavor. Nearby, a newly transformed shower room with a toilet offers practicality and ease on the ground floor. Central to the home is the expansive lounge diner, an ideal spot for gatherings or cozy evenings with family. The charm of the space is heightened by the newly incorporated orangery, illuminated by a beautiful skylight ceiling that allows sunlight to cascade in. The garden is but a door away, making the transition from indoor to alfresco enjoyment effortless.