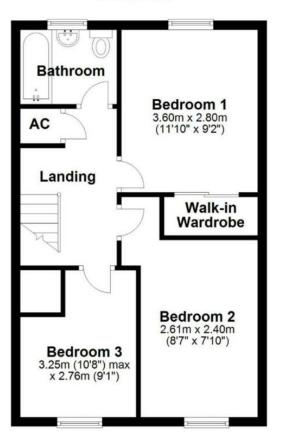

### **FLOORPLAN**

## First Floor

The upper floor hosts an elegant primary bedroom adorned with a walk-in wardrobe, ensuring plentiful storage and a splash of opulence. Two more rooms offer flexibility, whether for guests, children, or a home office setup. A well-appointed family bathroom and an airing cupboard round out the amenities on this floor.