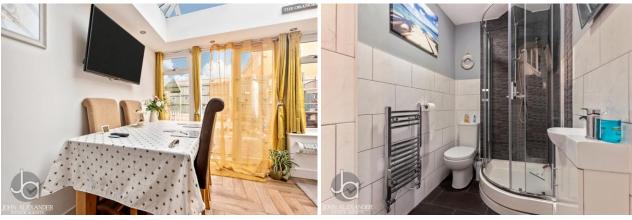

As you step through the front door, you'll find yourself in a welcoming entrance hall that radiates the comforting aura of the house. To your right lies the sleek kitchen, equipped with top-tier appliances ready to serve your every culinary endeavor. Nearby, a newly transformed shower room with a toilet offers practicality and ease on the ground floor. Central to the home is the expansive lounge diner, an ideal spot for gatherings or cozy evenings with family. The charm of the space is heightened by the newly incorporated orangery, illuminated by a beautiful skylight ceiling that allows sunlight to cascade in. The garden is but a door away, making the transition from indoor to alfresco enjoyment effortless.