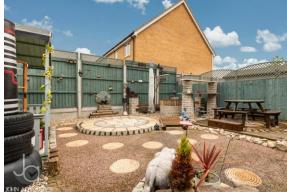

The rear garden has been thoughtfully landscaped to create a serene retreat for leisure and entertainment. Dual patio spaces set the scene for social gatherings, complemented by a secluded sitting area for peaceful repose. The custom barbecue, complete with a fine quartz finish, awaits summer festivities. This serene space is further enhanced by a delightful summerhouse furnished with a bar. Completing the home's exterior is a gated driveway providing generous off-street parking.