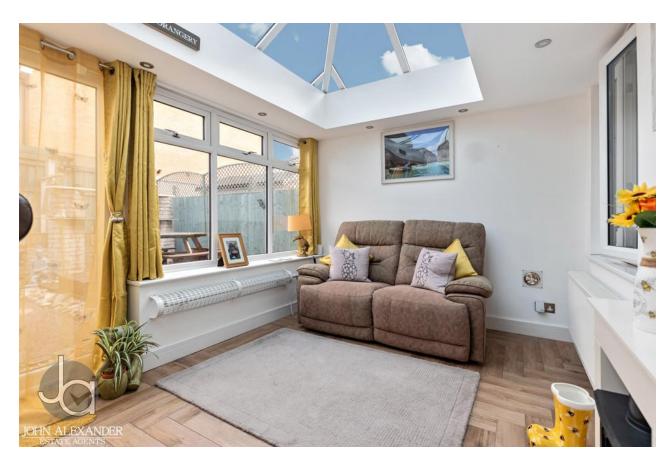

As you step through the front door, you'll find yourself in a welcoming entrance hall that radiates the comforting aura of the house. To your right lies the sleek kitchen, equipped with top-tier appliances ready to serve your every culinary endeavor. Nearby, a newly transformed shower room with a toilet offers practicality and ease on the ground floor. Central to the home is the expansive lounge diner, an ideal spot for gatherings or cozy evenings with family. The charm of the space is heightened by the newly incorporated orangery, illuminated by a beautiful skylight ceiling that allows sunlight to cascade in. The garden is but a door away, making the transition from indoor to alfresco enjoyment effortless.