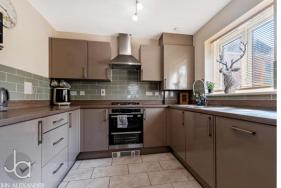

As you step through the front door, you'll find yourself in a welcoming entrance hall that radiates the comforting aura of the house. To your right lies the sleek kitchen, equipped with top-tier appliances ready to serve your every culinary endeavor. Nearby, a newly transformed shower room with a toilet offers practicality and ease on the ground floor. Central to the home is the expansive lounge diner, an ideal spot for gatherings or cozy evenings with family. The charm of the space is heightened by the newly incorporated orangery, illuminated by a beautiful skylight ceiling that allows sunlight to cascade in. The garden is but a door away, making the transition from indoor to alfresco enjoyment effortless.