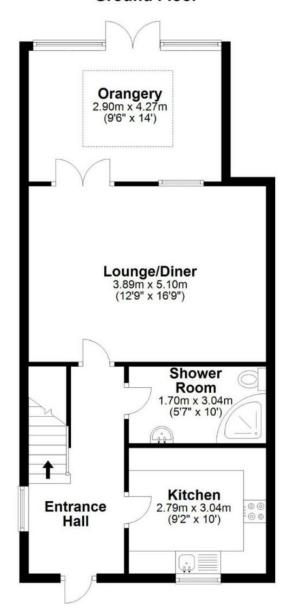

dorned with a walk-in wardrobe, ensuring plentiful storage and a splash of opulence. Two more rooms offer flexibility, whether for guests, children, or a home office setup. A well-appointed family bathroom and an airing cupboard round out the amenities on this floor.

The rear garden has been thoughtfully landscaped to create a serene retreat for leisure and entertainment. Dual patio spaces set the scene for social gatherings, complemented by a secluded sitting area for peaceful repose. The custom barbecue, complete with a fine quartz finish, awaits summer festivities. This serene space is further enhanced by a delightful summerhouse furnished with a bar. Completing the home's exterior is a gated driveway providing generous off-street parking.





### **FLOORPLAN**

### **Ground Floor**



## First Floor



### **DIRECTIONS**

### CONTACT

99 London Road Stanway Colchester Essex CO3 0NY

E sales@john-alexander.co.uk

T 01206 656007

www.john-alexander.co.uk

Find us on..