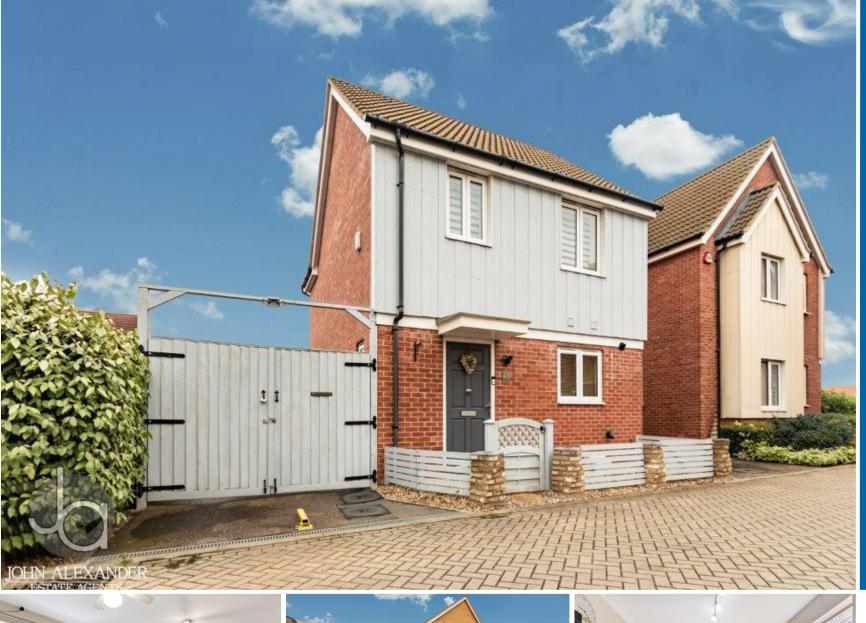

### THE HOME

\*\*\* GUIDE PRICE OF £375,000 - £400,000 \*\*\*

This beautifully modernized and expanded detached home presents a perfect fusion of contemporary style and practical living. Featuring three bedrooms and two bathrooms, the property is nestled in the sought-after area of Stanway, conveniently close to high-achieving schools, Stane Retail Park, the A12, and Marks Tey Station, offering direct railway services to London Liverpool Street. The home's no onward chain policy guarantees a smooth and expedient move.

The rear garden has been thoughtfully landscaped to create a serene retreat for leisure and entertainment. Dual patio spaces set the scene for social gatherings, complemented by a secluded sitting area for peaceful repose. The custom barbecue, complete with a fine quartz finish, awaits summer festivities. This serene space is further enhanced by a delightful summerhouse furnished with a bar. Completing the home's exterior is a gated driveway providing generous off-street parking.