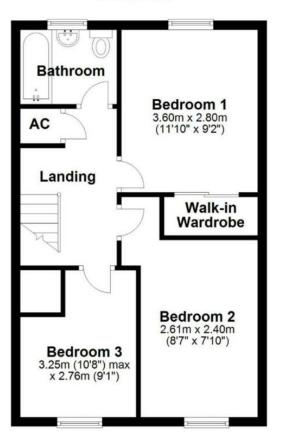

-in wardrobe, ensuring plentiful storage and a splash of opulence. Two more rooms offer flexibility, whether for guests, children, or a home office setup. A well-appointed family bathroom and an airing cupboard round out the amenities on this floor.

The rear garden has been thoughtfully landscaped to create a serene retreat for leisure and entertainment. Dual patio spaces set the scene for social gatherings, complemented by a secluded sitting area for peaceful repose. The custom barbecue, complete with a fine quartz finish, awaits summer festivities. This serene space is further enhanced by a delightful summerhouse furnished with a bar. Completing the home's exterior is a gated driveway providing generous off-street parking.





### **FLOORPLAN**

### **Ground Floor**



## First Floor



### **DIRECTIONS**

### CONTACT

99 London Road Stanway Colchester Essex CO3 0NY

E sales@john-alexander.co.uk

T 01206 656007

www.john-alexander.co.uk

Find us on..