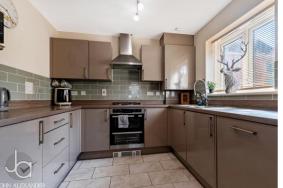

As you step through the front door, you'll find yourself in a welcoming entrance hall that radiates the comforting aura of the house. To your right lies the sleek kitchen, equipped with top-tier appliances ready to serve your every culinary endeavor. Nearby, a newly transformed shower room with a toilet offers practicality and ease on the ground floor. Central to the home is the expansive lounge diner, an ideal spot for gatherings or cozy evenings with family. The charm of the space is heightened by the newly incorporated orangery, illuminated by a beautiful skylight ceiling that allows sunlight to cascade in. The garden is but a door away, making the transition from indoor to alfresco enjoyment effortless.