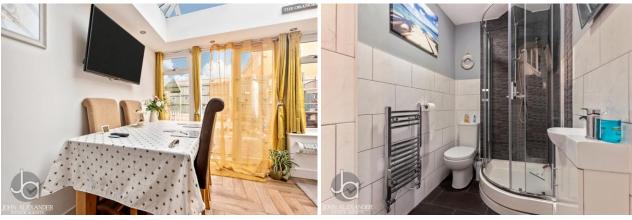

As you step through the front door, you'll find yourself in a welcoming entrance hall that radiates the comforting aura of the house. To your right lies the sleek kitchen, equipped with top-tier appliances ready to serve your every culinary endeavor. Nearby, a newly transformed shower room with a toilet offers practicality and ease on the ground floor. Central to the home is the expansive lounge diner, an ideal spot for gatherings or cozy evenings with family. The charm of the space is heightened by the newly incorporated orangery, illuminated by a beautiful skylight ceiling that allows sunlight to cascade in. The garden is but a door away, making the transition from indoor to alfresco enjoyment effortless.

The upper floor hosts an elegant primary bedroom adorned with a walk-in wardrobe, ensuring plentiful storage and a splash of opulence. Two more rooms offer flexibility, whether for guests, children, or a home office setup. A well-appointed family bathroom and an airing cupboard round out the amenities on this floor.