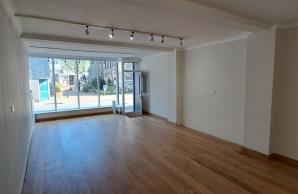

### Accommodation

The accommodation comprises the following areas:

| Name   | sq ft | sq m  |
|--------|-------|-------|
| Ground | 449   | 41.71 |
| Total  | 449   | 41.71 |

## Description

A ground floor lock up shop with a large, prominent, glass frontage. The unit is in a good condition, comprising a sales area to the front with a small kitchen and W/C to the rear.