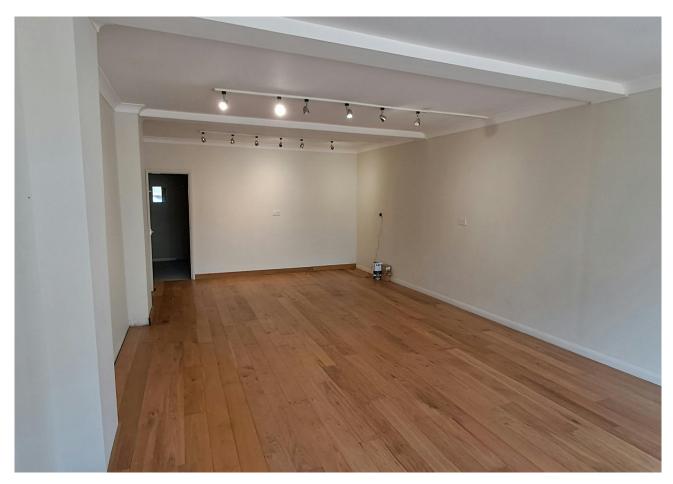

## Description

A ground floor lock up shop with a large, prominent, glass frontage. The unit is in a good condition, comprising a sales area to the front with a small kitchen and W/C to the rear.