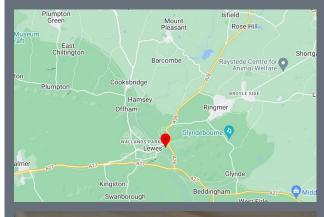

#### Location

The property is situated at the eastern end of Cliffe High Street, close to the junction with Malling Street in the historic town of Lewes. Lewes is located in Sussex to the north east of Brighton & the west of Eastbourne. Nearby occupiers include The Trading Post Cafe, Bill's, Argos, Harvey's Brewery & shop & The Seasons.

## County Carpets, 37 Cliffe High Street, Lewes, BN7

created on edozo

Plotted Scale - 1:1,000