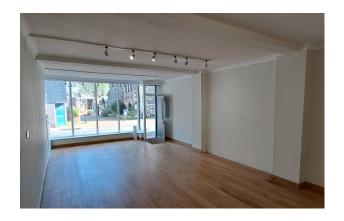

## Description

A ground floor lock up shop with a large, prominent, glass frontage. The unit is in a good condition, comprising a sales area to the front with a small kitchen and W/C to the rear.