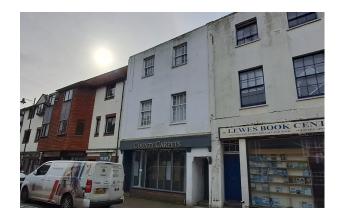

## Description

A ground floor lock up shop with a large, prominent, glass frontage. The unit is in a good condition, comprising a sales area to the front with a small kitchen and W/C to the rear.

#### Location

The property is situated at the eastern end of Cliffe High Street, close to the junction with Malling Street in the historic town of Lewes. Lewes is located in Sussex to the north east of Brighton & the west of Eastbourne. Nearby occupiers include The Trading Post Cafe, Bill's, Argos, Harvey's Brewery & shop & The Seasons.