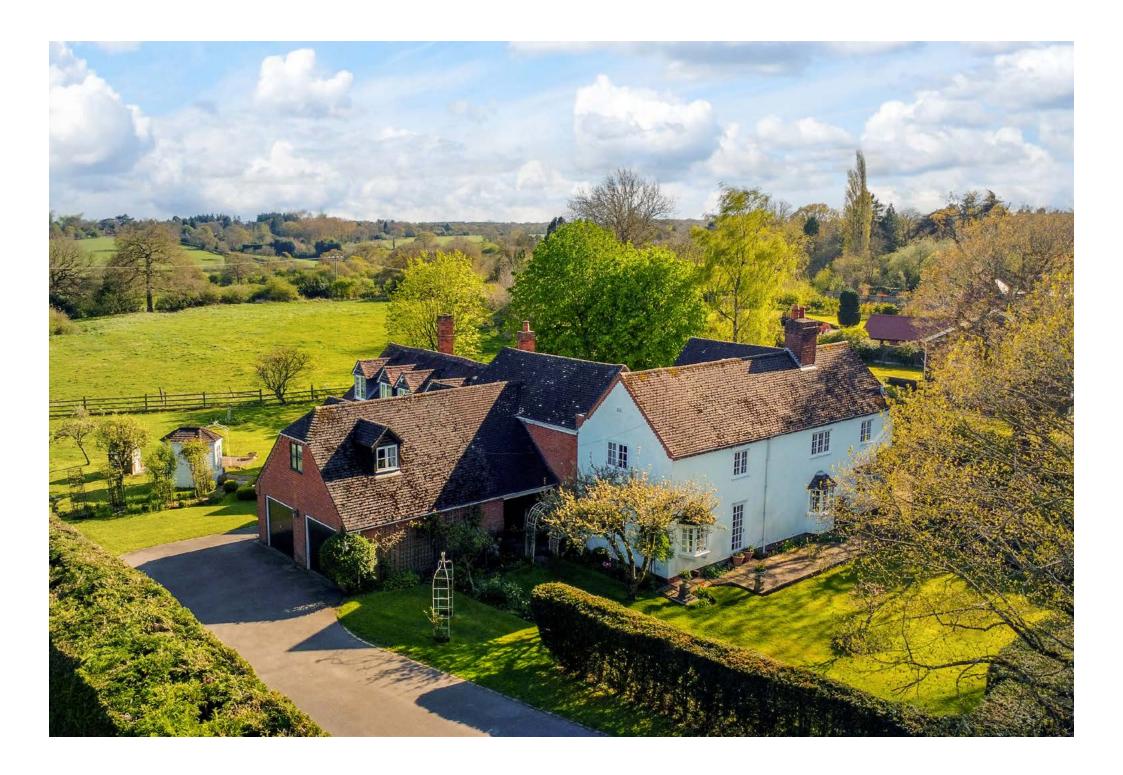

Little Beaumonts, Broad Lane, Tanworth-in-Arden, B94 5DP

A substantial, characterful, 5 bedroom family home with a self-contained 1 bedroom cottage, located in the highly sought-after area of Tanworth-in-Arden. Situated within 0.8 acres of private grounds, the property has a generous split driveway, double garage and gorgeous countryside views from the south-facing garden.