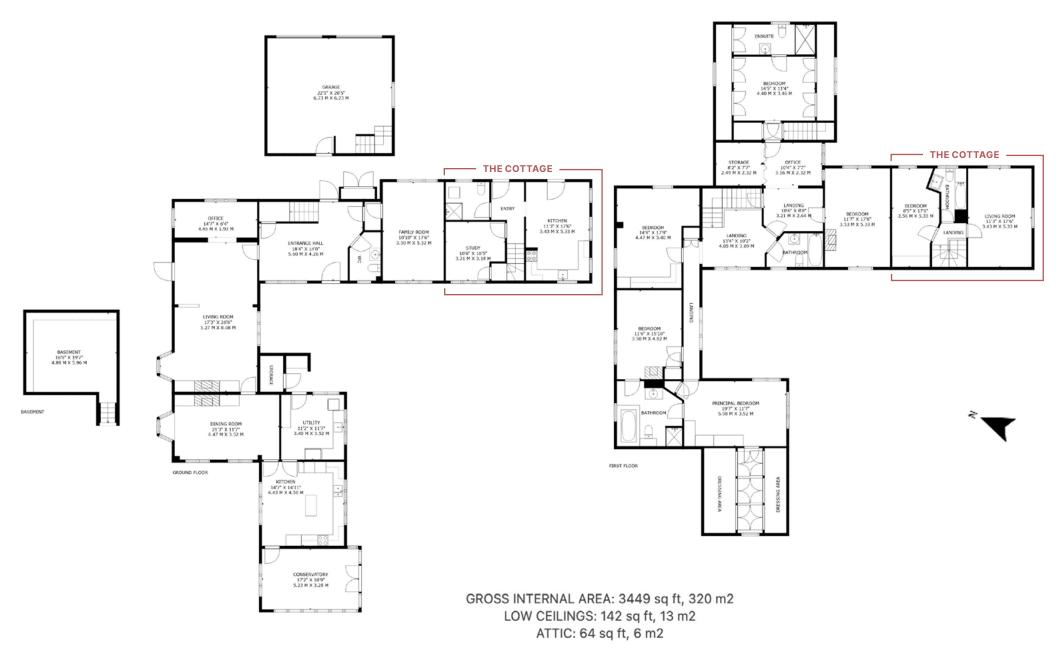

C. 2.4 acres of paddock land with 3 stables adjoined to the Little Beaumonts plot is available to purchase. *Sold separately* (see page 5)

Sold with No Onward Chain.

OVERALL TOTALS: 3655 sq ft, 339 m2
SIZES AND DIMENSIONS ARE APPROXIMATE, ACTUAL MAY VARY