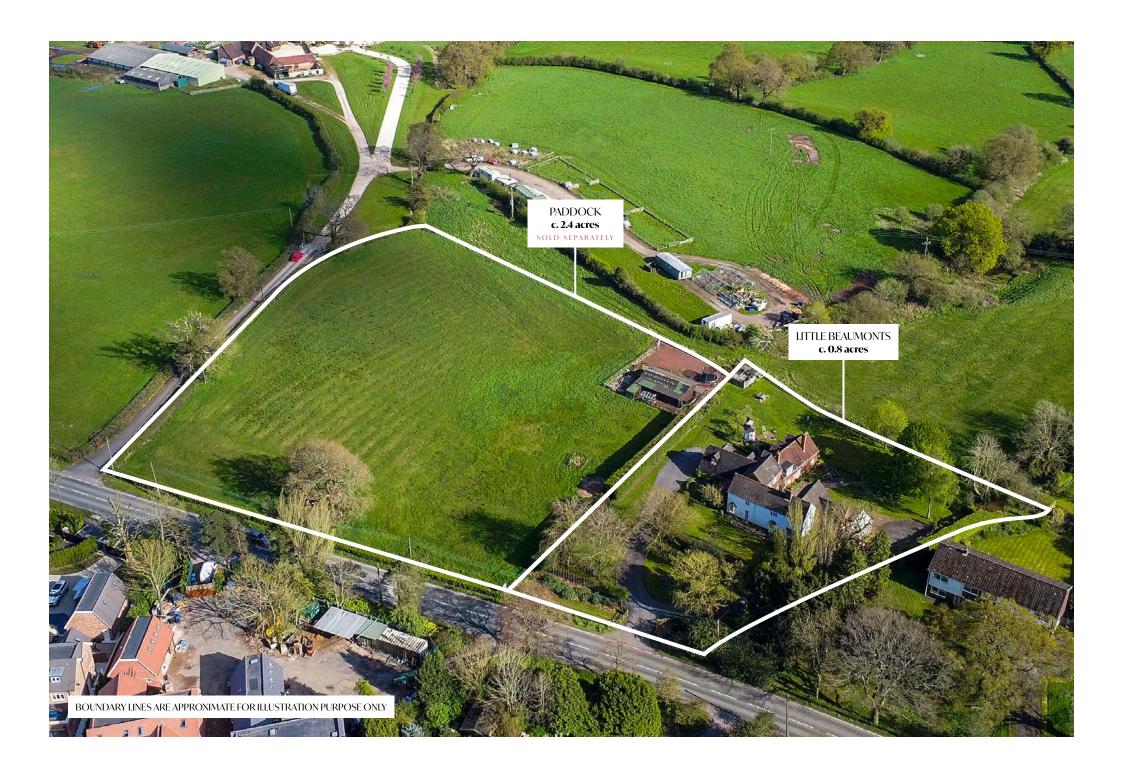

C. 2.4 acres of paddock land with 3 stables adjoined to the Little Beaumonts plot is available to purchase. *Sold separately* (see page 5)

Sold with No Onward Chain.

OVERALL TOTALS: 3655 sq ft, 339 m2
SIZES AND DIMENSIONS ARE APPROXIMATE, ACTUAL MAY VARY