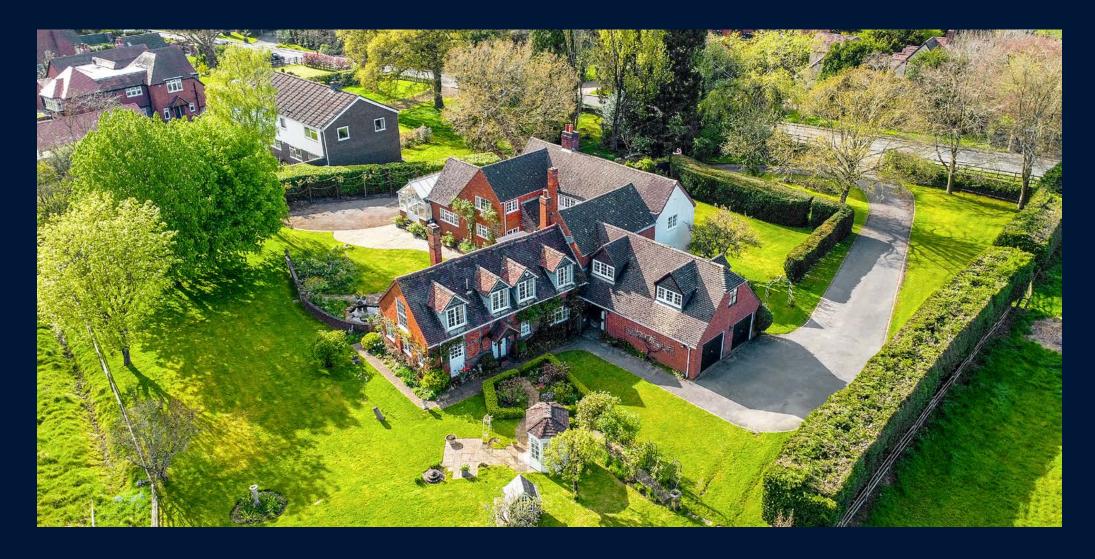

Little Beaumonts, Broad Lane, Tanworth-in-Arden, B94 5DP

A substantial, characterful, 5 bedroom family home with a self-contained 1 bedroom cottage, located in the highly sought-after area of Tanworth-in-Arden. Situated within 0.8 acres of private grounds, the property has a generous split driveway, double garage and gorgeous countryside views from the south-facing garden.

C. 2.4 acres of paddock land with 3 stables adjoined to the Little Beaumonts plot is available to purchase. *Sold separately* (see page 5)

Sold with No Onward Chain.

OVERALL TOTALS: 3655 sq ft, 339 m2
SIZES AND DIMENSIONS ARE APPROXIMATE, ACTUAL MAY VARY