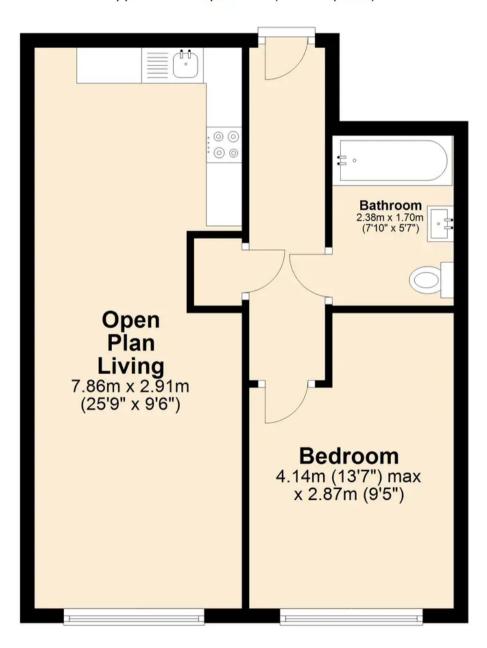

## **Ground Floor**

Approx. 44.0 sq. metres (473.2 sq. feet)

Total area: approx. 44.0 sq. metres (473.2 sq. feet)