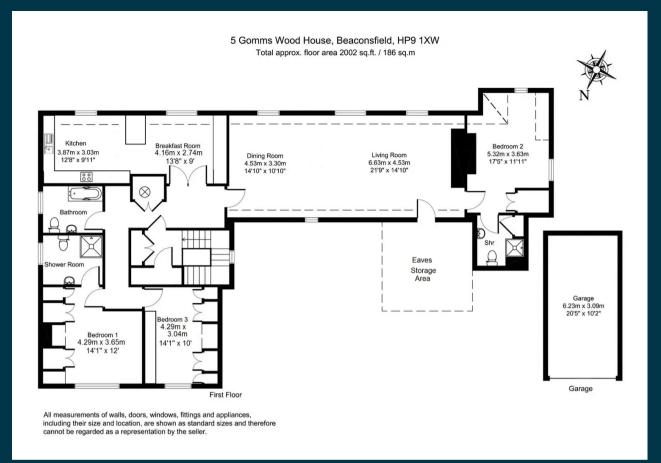

Flat 5, Gomms Wood House Cherry Drive, Forty Green Guide Price £725,000

This unique, large and spacious loft apartment with views has over 2000 square feet of character and charm and is set in beautiful tranquil gardens in a semi-rural setting. It is one of only five apartments and occupies the entire top floor of Gomms Wood House.