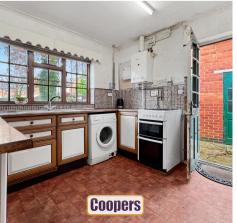

Tenure: Freehold

EPC Energy Efficiency Rating: D

EPC Environmental Impact Rating:

- A completely unique bunglow, on a lovely plot
- One bedroom, but with huge potential for further development
- Large living room
- Open plan kitchen and dining room
- Modern shower room
- Useful loft space
- Huge detached workshop/outbuilding
- No chain

## Garage/Workshop 7.72m (25'4") max x 7.54m (24'9") Kitchen 2.88m x 3.02m (96" x 9'11") Kitchen 2.88m x 3.02m (96" x 9'11") Kitchen 2.88m x 3.02m (96" x 9'11") Lounge 3.75m x 4.55m (12'4" x 14'11") Hallway