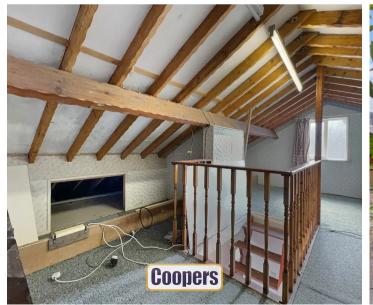

Tenure: Freehold

EPC Energy Efficiency Rating: D

EPC Environmental Impact Rating:

- A completely unique bunglow, on a lovely plot
- One bedroom, but with huge potential for further development
- Large living room
- Open plan kitchen and dining room
- Modern shower room
- Useful loft space
- Huge detached workshop/outbuilding
- No chain