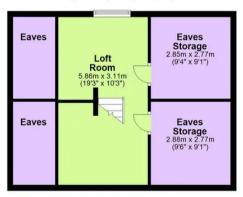

## First Floor Approx. 44.1 sq. metres (474.2 sq. feet)

Total area: approx. 163.3 sq. metres (1757.7 sq. feet)

This floor plan is for illustrative purposes only and should be used as such by any prospective purchaser. Whilst every attempt has been made to ensure the accuracy of this plan, measurements of doors, windows, rooms and other items are approximate and no responsibility is taken for any error, omission or mis-statement.