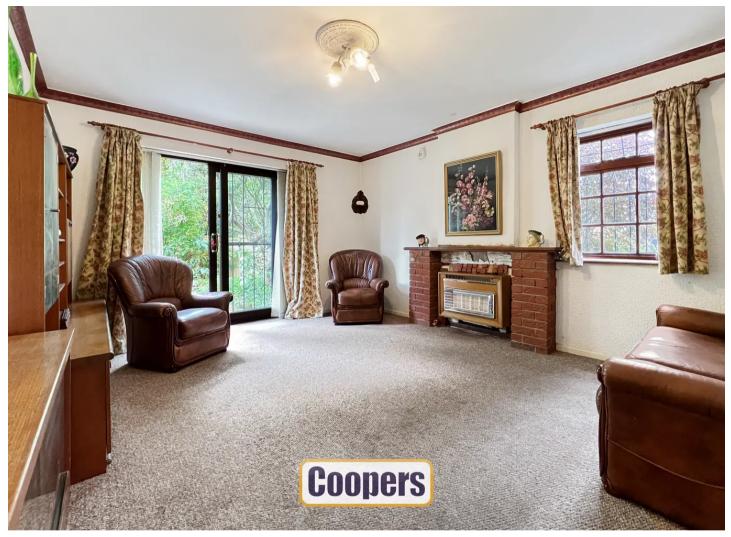

Tenure: Freehold

EPC Energy Efficiency Rating: D

EPC Environmental Impact Rating:

- A completely unique bunglow, on a lovely plot
- One bedroom, but with huge potential for further development
- Large living room
- Open plan kitchen and dining room
- Modern shower room
- Useful loft space
- Huge detached workshop/outbuilding
- No chain

## Garage/Workshop 7.72m (25'4") max x 7.54m (24'9") Kitchen 2.88m x 3.02m (96" x 9'11") Kitchen 2.88m x 3.02m (96" x 9'11") Kitchen 2.88m x 3.02m (96" x 9'11") Lounge 3.75m x 4.55m (12'4" x 14'11") Hallway