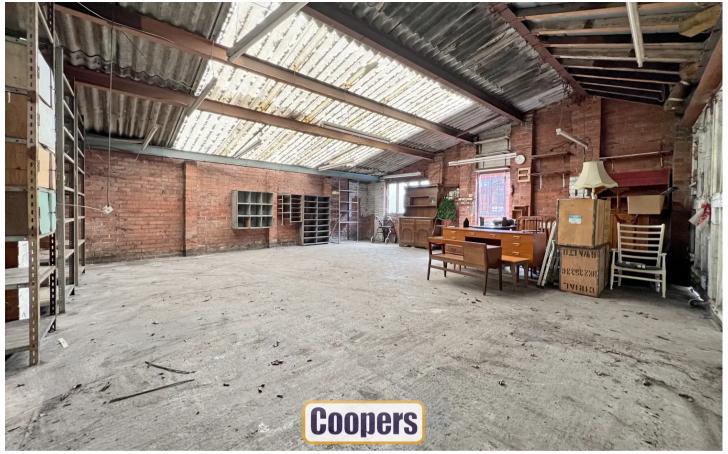

Tenure: Freehold

EPC Energy Efficiency Rating: D

EPC Environmental Impact Rating:

- A completely unique bunglow, on a lovely plot
- One bedroom, but with huge potential for further development
- Large living room
- Open plan kitchen and dining room
- Modern shower room
- Useful loft space
- Huge detached workshop/outbuilding
- No chain

## Garage/Workshop 7.72m (25'4") max x 7.54m (24'9") Kitchen 2.88m x 3.02m (96" x 9'11") Kitchen 2.88m x 3.02m (96" x 9'11") Kitchen 2.88m x 3.02m (96" x 9'11") Lounge 3.75m x 4.55m (12'4" x 14'11") Hallway