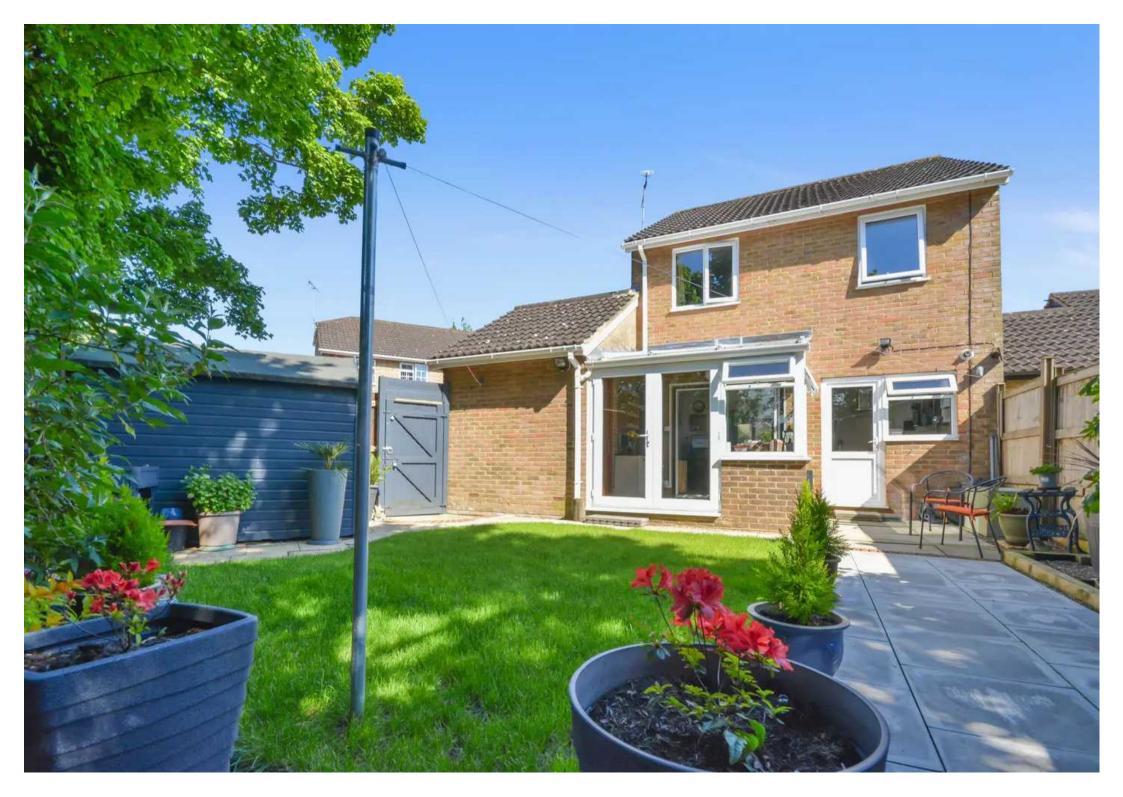

# Ashford, Ashford

Charming 3-bed link-detached house in soughtafter Singleton area. Warm atmosphere, conservatory, west-facing garden, garage, cloakroom. Close to lake. Meticulously maintained outdoor space with garage, driveway, patio, and garden shed. Perfect for families and investors. Competitive price.

Council Tax band: D

Tenure: Freehold

- Offers Over £330,000
- Three Bedroom Link Detached House
- Popular Singleton Location
- Conservatory to the rear
- West facing rear garden
- Garage to the side
- Downstairs cloakroom
- Close proximity to Singleton lake
- Ideal family home
- Schools, shops and transport links close-by

### **Rear Garden**

Mainly laid to lawn with raised flower beds and shingle borders. The garden has a good sized patio area and paved pathway that leads to the garden shed and side entrance to the parking bay.

#### GARAGE

#### Single Garage

Attached garage with an up and over door, power and lights plus overhead storage.

#### DRIVEWAY

1 Parking Space

Drive way in front of the garage with parking for 1 car plus and added parking bay for a second car to the side.

Total area: approx. 95.5 sq. metres (1028.2 sq. feet)

Plans are for layout purposes only and not drawn to scale, with any doors, windows and other internal features merely intended as a guide. Plan produced using PlanUp. These particulars are intended to give a fair and reliable description of the property but no responsibility for any inaccuracy or error can be accepted and do not constitute an offer or contract. We have not tested any services or appliances (including central heating if fitted) referred to in these particulars and purchasers are advised to satisfy themselves as to the working order and condition, if a property is unoccupied at any time there may be reconnection charges for any switched off/disconnected or drained services or appliances. All measurements are approximate.