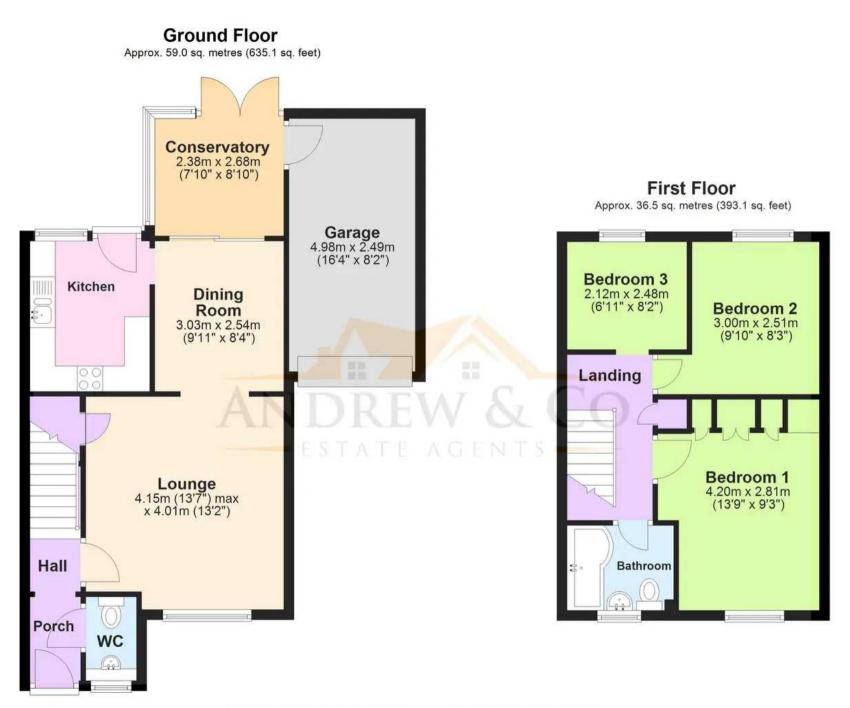

#### Porch

Composite entrance door. Laminate flooring. Radiator to the wall. Electrical consumer unit. Leads into the hallway.

### Cloakroom

Tiled floor. Part tiled walls. Window to the front. W.C and washbasin.

### Lounge

13' 7" x 13' 2" (4.15m x 4.01m) Laminate flooring. Window to the front. radiator to the wall. Understairs storage cupboard.

## **Dining Room**

9' 11" x 8' 4" (3.03m x 2.54m) Laminate flooring. Radiator to the wall. Patio doors leading to the conservatory.

### Conservatory

# 8' 10" x 7' 10" (2.68m x 2.38m)

Tiled floor. Vertical radiator to the wall. Door to the garage. French doors to the rear garden.

# Landing

Carpet laid to the floor. Window to the side. Airing cupboard housing the hot water tank. Loft access.

### **Family Bathroom**

Tiled floor and walls. Window to the front. Radiator to the wall. Bath with an overhead rain shower and hair washing attachment. W.C and washbasin with an integrated vanity unit.

#### Bedroom 1

13' 9" x 9' 3" (4.20m x 2.81m) Carpet laid to floor. Window to the front. Radiator to the wall. Fitted wardrobes.

#### Bedroom 2

9' 10" x 8' 3" (3.00m x 2.51m) Carpet laid to floor. Window to the rear. Radiator to the wall.

#### Bedroom 3

8' 2" x 7' 1" (2.48m x 2.15m) Carpet laid to floor. Window to the rear. Radiator to the wall.

#### GARAGE

#### Single Garage

Attached garage with an up and over door, power and lights plus overhead storage.

#### DRIVEWAY

1 Parking Space

Drive way in front of the garage with parking for 1 car plus and added parking bay for a second car to the side.

Total area: approx. 95.5 sq. metres (1028.2 sq. feet)

Plans are for layout purposes only and not drawn to scale, with any doors, windows and other internal features merely intended as a guide. Plan produced using PlanUp. These particulars are intended to give a fair and reliable description of the property but no responsibility for any inaccuracy or error can be accepted and do not constitute an offer or contract. We have not tested any services or appliances (including central heating if fitted) referred to in these particulars and purchasers are advised to satisfy themselves as to the working order and condition, if a property is unoccupied at any time there may be reconnection charges for any switched off/disconnected or drained services or appliances. All measurements are approximate.