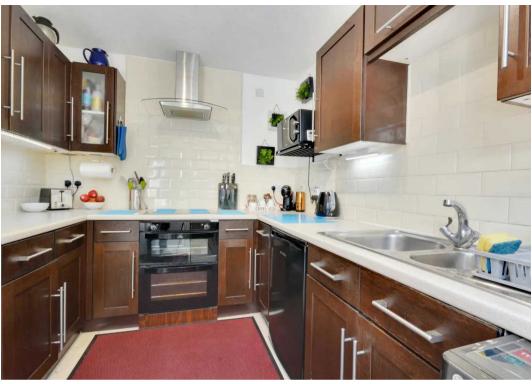

# Kitchen

Upvc door to the rear garden. Tiled floor. Window to the rear. Worksurface with a metal sink and drainer, induction hob and oven with an overhead extractor. Space for a fridge and washing machine. Wall and floor storage units. Gas Boiler..