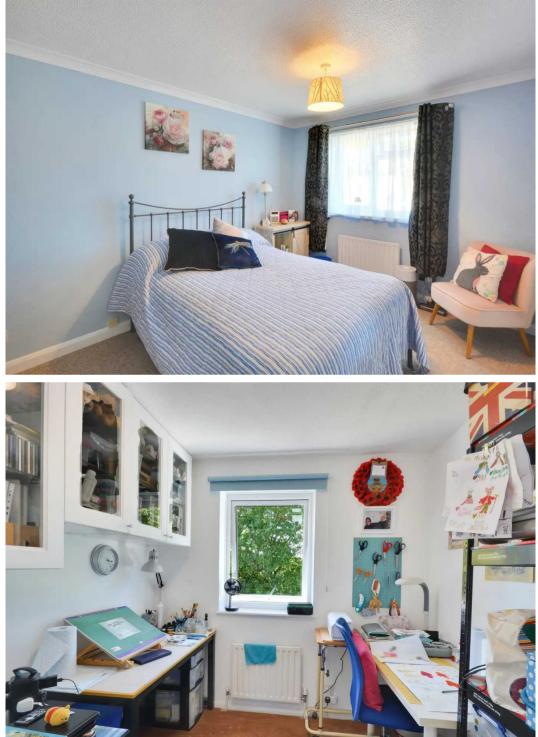

#### Bedroom 1

13' 9" x 9' 3" (4.20m x 2.81m) Carpet laid to floor. Window to the front. Radiator to the wall. Fitted wardrobes.

#### Bedroom 2

9' 10" x 8' 3" (3.00m x 2.51m) Carpet laid to floor. Window to the rear. Radiator to the wall.

#### Bedroom 3

8' 2" x 7' 1" (2.48m x 2.15m) Carpet laid to floor. Window to the rear. Radiator to the wall.