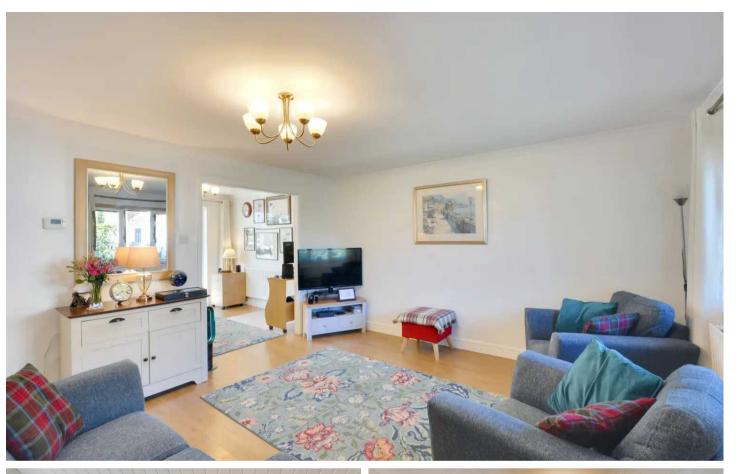

### Lounge

13' 7" x 13' 2" (4.15m x 4.01m) Laminate flooring. Window to the front. radiator to the wall. Understairs storage cupboard.