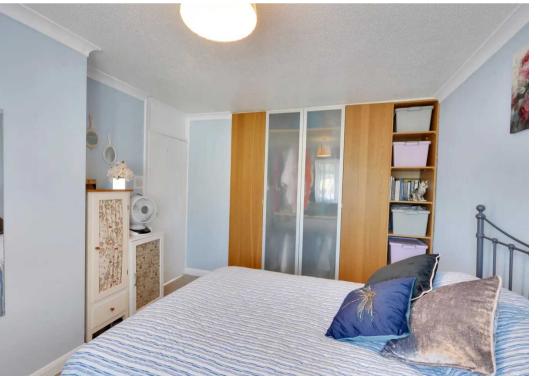

#### Bedroom 1

13' 9" x 9' 3" (4.20m x 2.81m) Carpet laid to floor. Window to the front. Radiator to the wall. Fitted wardrobes.

#### Bedroom 2

9' 10" x 8' 3" (3.00m x 2.51m) Carpet laid to floor. Window to the rear. Radiator to the wall.

#### Bedroom 3

8' 2" x 7' 1" (2.48m x 2.15m) Carpet laid to floor. Window to the rear. Radiator to the wall.