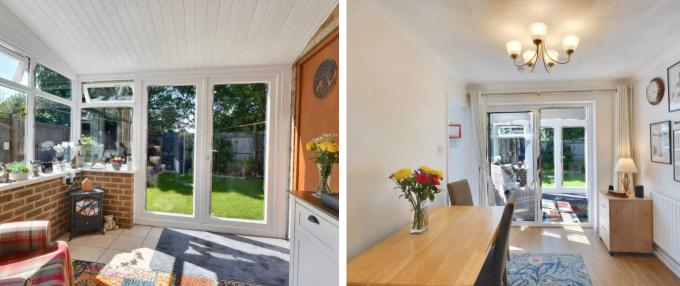

## **Dining Room**

9' 11" x 8' 4" (3.03m x 2.54m) Laminate flooring. Radiator to the wall. Patio doors leading to the conservatory.

### Conservatory

# 8' 10" x 7' 10" (2.68m x 2.38m)

Tiled floor. Vertical radiator to the wall. Door to the garage. French doors to the rear garden.