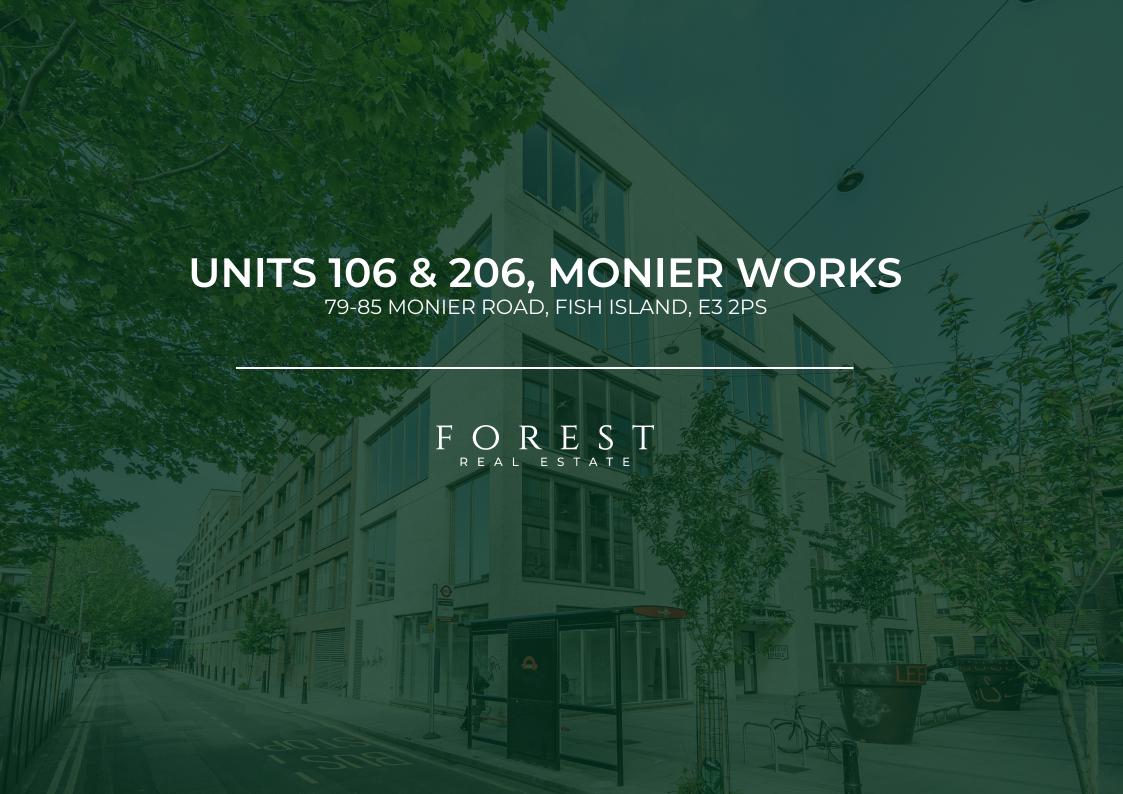

Units 106 & 206, Monier Works, 79-85 Monier Road Fish Island, E3 2PS

### Description

Forest Real Estate are pleased to present two studio/offices available to rent and both benefitting from high ceilings, good natural light and floor to ceiling windows.

The building benefits from the latest superfast wifi, shower and communal tea points. There is also secure bike storage is provided within the building and a host of restaurants, bars and café's within walking distance.

### Location

The building is located within the London Borough of Tower Hamlets on Fish Island, immediately south of Hackney Wick. Earmarked by the 2012 London Olympics Committee as a regeneration area, Fish Island and Hackney Wick are undergoing unprecedented levels of residential and commercial development.