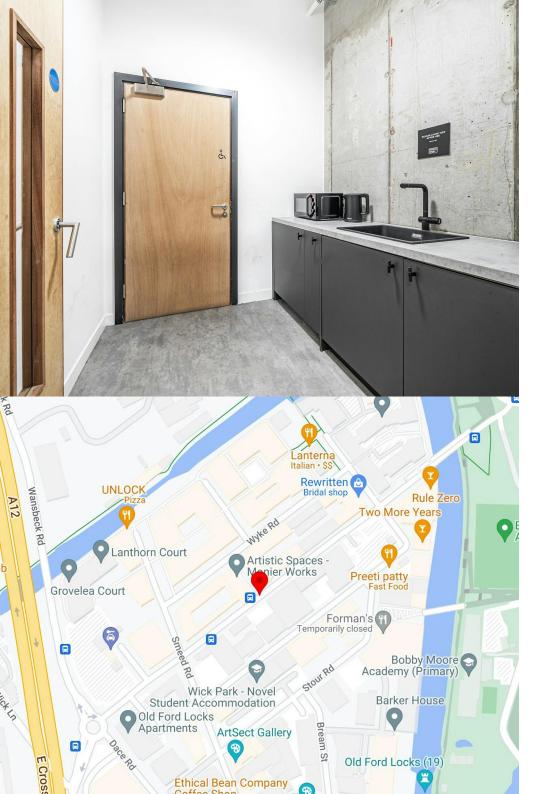

## **Key Features**

- . Air Conditioning
- Super Fast WiFi Included
- . CCTV
- . Flexible Lease Terms
- . Communal Kitchens & WCs
- . Electric Heating
- . Floor To Ceiling Windows

- Excellent Natural Light
- Bike Storage Facilities
- On Site Shower Facilities
- . Passenger Lift
- Exposed Ceiling Services
- . Recycled Steel Flooring
- . Communal Roof Terrace

### Description

Forest Real Estate are pleased to present two studio/offices available to rent and both benefitting from high ceilings, good natural light and floor to ceiling windows.

The building benefits from the latest superfast wifi, shower and communal tea points. There is also secure bike storage is provided within the building and a host of restaurants, bars and café's within walking distance.

### Location

The building is located within the London Borough of Tower Hamlets on Fish Island, immediately south of Hackney Wick. Earmarked by the 2012 London Olympics Committee as a regeneration area, Fish Island and Hackney Wick are undergoing unprecedented levels of residential and commercial development.