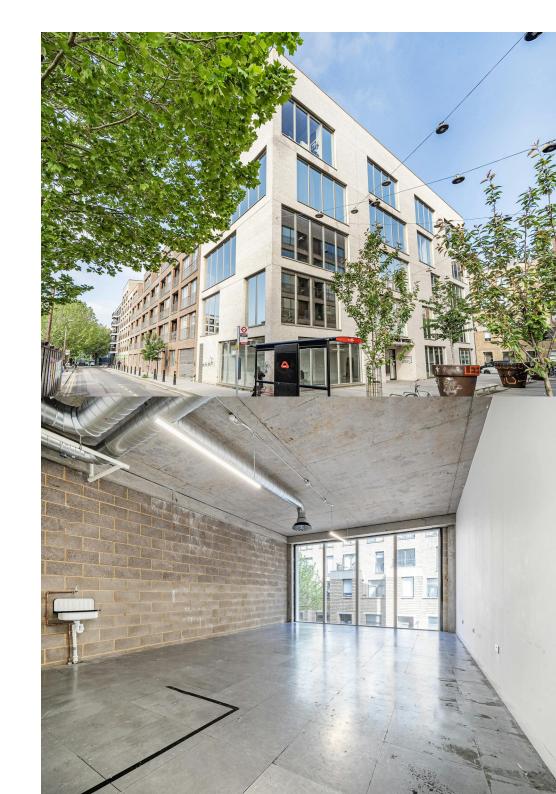

### Description

Forest Real Estate are pleased to present two studio/offices available to rent and both benefitting from high ceilings, good natural light and floor to ceiling windows.

The building benefits from the latest superfast wifi, shower and communal tea points. There is also secure bike storage is provided within the building and a host of restaurants, bars and café's within walking distance.

### Location

The building is located within the London Borough of Tower Hamlets on Fish Island, immediately south of Hackney Wick. Earmarked by the 2012 London Olympics Committee as a regeneration area, Fish Island and Hackney Wick are undergoing unprecedented levels of residential and commercial development.