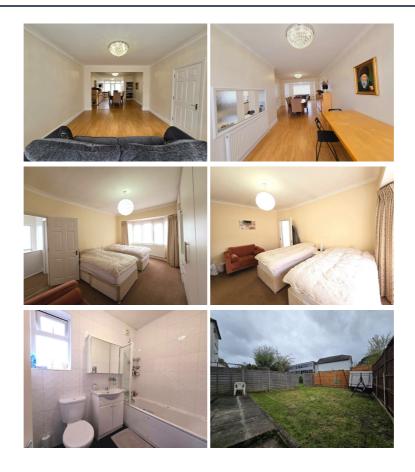

### Description

Really pleased to bring to market this really homely four bedroom semi detached house in a highly sought after part of Golders Green

The property has a lovely spacious & inviting hallway leading to the through dining room lounge. The dining room & lounge are wider than average & lead into a slightly narrow third reception room which in turn leads out onto the garden

The kitchen is a fantastic size kosher kitchen with an eat in area & also leads out onto the garden & finally there is a guest wc off the hallway with a window to the outside world ;)

Upstairs there are four bedrooms two very well proportioned double bedrooms with a further two smaller bedrooms but both are good sizes

There is a family toilet bathroom as well as an en-suite toilet shower in one of the smaller bedrooms.

The property has a wide side passage (at the front its almost 3 mtrs going in to approx 1 mtr at the rear of the house) & there is currently planning permission to extend into this space on the ground floor level as well as the PD in the loft