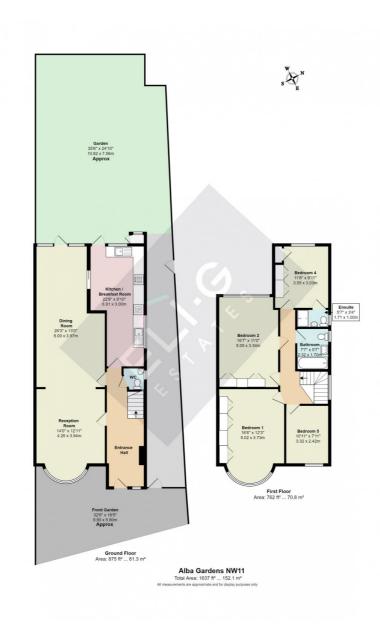

#### ALBA GARDENS, NW11 9NS

### Description

Really pleased to bring to market this really homely four bedroom semi detached house in a highly sought after part of Golders Green

The property has a lovely spacious & inviting hallway leading to the through dining room lounge. The dining room & lounge are wider than average & lead into a slightly narrow third reception room which in turn leads out onto the garden

The kitchen is a fantastic size kosher kitchen with an eat in area & also leads out onto the garden & finally there is a guest wc off the hallway with a window to the outside world ;)

Upstairs there are four bedrooms two very well proportioned double bedrooms with a further two smaller bedrooms but both are good sizes

There is a family toilet bathroom as well as an en-suite toilet shower in one of the smaller bedrooms.

The property has a wide side passage (at the front its almost 3 mtrs going in to approx 1 mtr at the rear of the house) & there is currently planning permission to extend into this space on the ground floor level as well as the PD in the loft