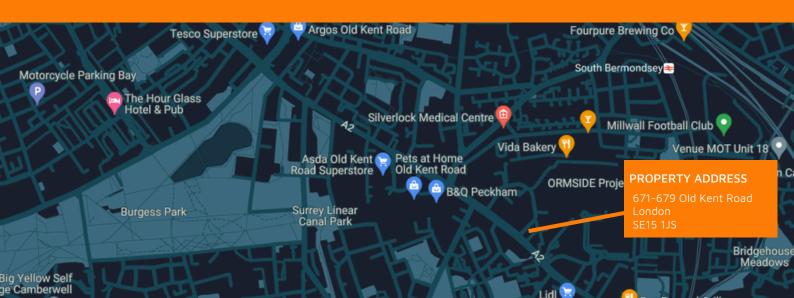

## Location

Subject property located in one of **London's most** exciting new neighbourhoods on the Old Kent Road.

Area seeing **extensive regeneration** with a number of infrastructure projects being delivered, including **new homes (20,000 proposed)**, **2 x new parks** and proposed upgrades to key transport links including **2 x new underground stations along the OKR.** 

Subject unit is within walking distance of **South Bermondsey station** (15-minutes) and is located along **multiple key bus routes**.

Located next door to **THE BeCa development** now under construction for **170 x loft style apartments** and **commercial space**.