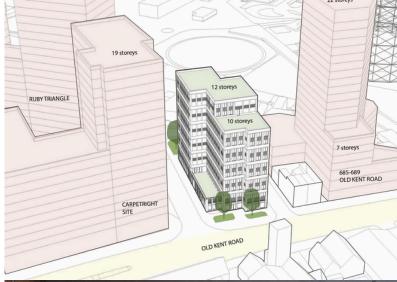

## Location

Subject property located in one of **London's most** exciting new neighbourhoods on the Old Kent Road.

Area seeing **extensive regeneration** with a number of infrastructure projects being delivered, including **new homes (20,000 proposed)**, **2 x new parks** and proposed upgrades to key transport links including **2 x new underground stations along the OKR.** 

Subject unit is within walking distance of **South Bermondsey station** (15-minutes) and is located along **multiple key bus routes**.

Located next door to **THE BeCa development** now under construction for **170 x loft style apartments** and **commercial space**.