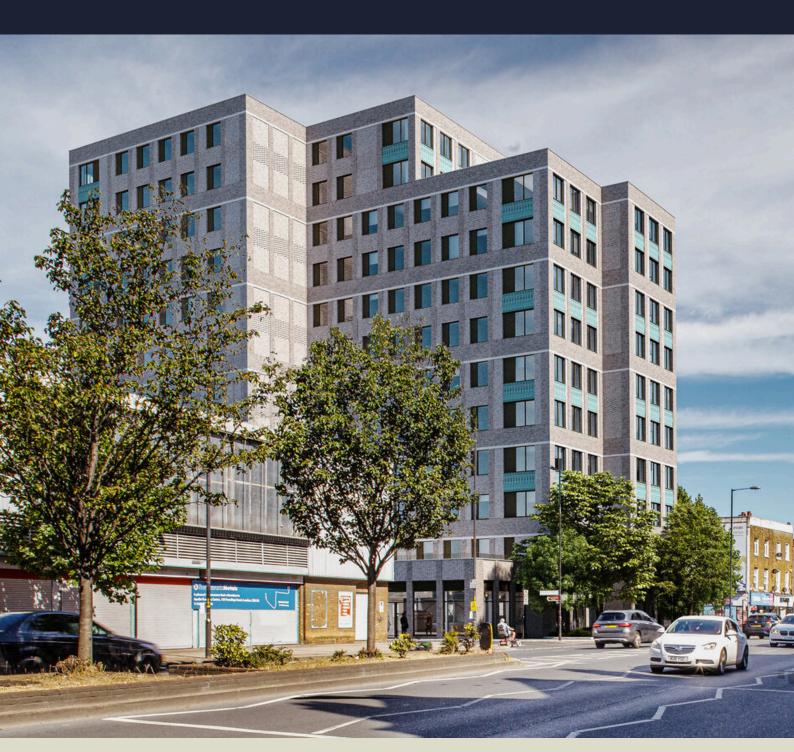

# Description

**Ground floor commercial unit (2,840sqft** NIA) available **to rent**.

Unit located beneath **new student scheme** of **267-beds** by **Tribe Student Housing**.

Space to be delivered in **shell and core condition**, with **capped services** (electric and water). Benefiting from an **open plan layout**, **excellent floor to ceiling heights**, **bike storage** and **active street frontage** on the Old Kent Road.

Flexible use **(Class-E)** will appeal to wide range of occupiers including **retailers**, **cafes**, **restaurants** and **medical companies**.

## Location

Subject property located in one of **London's most** exciting new neighbourhoods on the Old Kent Road.

Area seeing **extensive regeneration** with a number of infrastructure projects being delivered, including **new homes (20,000 proposed)**, **2 x new parks** and proposed upgrades to key transport links including **2 x new underground stations along the OKR.** 